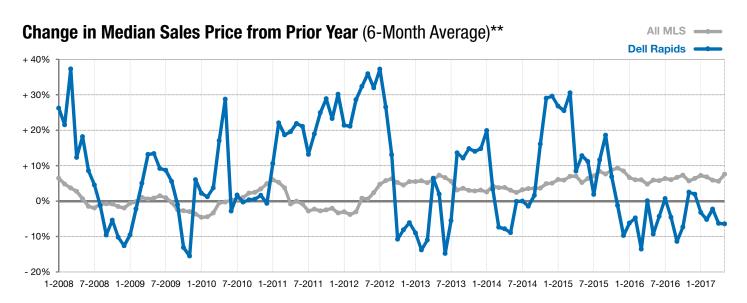

Does not account for list prices from any previous listing contracts or seller concessions. | Activity for one month can sometimes look extreme due to small sample size.

Year to Date

\*\* Each dot represents the change in median sales price from the prior year using a 6-month weighted average. This means that each of the 6 months used in a dot are proportioned according to their share of sales during that period. | Current as of June 5, 2017. All data from RASE Multiple Listing Service. | Powered by ShowingTime 10K.