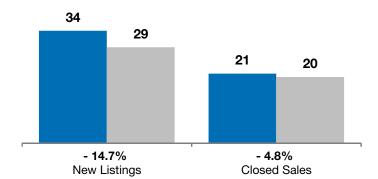

| Мау       |                                                        |                                                                                                                 | Year to Date                                                                                                                                                                        |                                                                                                                                                                                                                                     |                                                                                                                                                                                                                                                                                    |
|-----------|--------------------------------------------------------|-----------------------------------------------------------------------------------------------------------------|-------------------------------------------------------------------------------------------------------------------------------------------------------------------------------------|-------------------------------------------------------------------------------------------------------------------------------------------------------------------------------------------------------------------------------------|------------------------------------------------------------------------------------------------------------------------------------------------------------------------------------------------------------------------------------------------------------------------------------|
| 2016      | 2017                                                   | +/-                                                                                                             | 2016                                                                                                                                                                                | 2017                                                                                                                                                                                                                                | +/-                                                                                                                                                                                                                                                                                |
| 15        | 6                                                      | - 60.0%                                                                                                         | 34                                                                                                                                                                                  | 29                                                                                                                                                                                                                                  | - 14.7%                                                                                                                                                                                                                                                                            |
| 2         | 3                                                      | + 50.0%                                                                                                         | 21                                                                                                                                                                                  | 20                                                                                                                                                                                                                                  | - 4.8%                                                                                                                                                                                                                                                                             |
| \$133,450 | \$127,500                                              | - 4.5%                                                                                                          | \$162,000                                                                                                                                                                           | \$147,450                                                                                                                                                                                                                           | - 9.0%                                                                                                                                                                                                                                                                             |
| \$133,450 | \$151,500                                              | + 13.5%                                                                                                         | \$183,769                                                                                                                                                                           | \$153,405                                                                                                                                                                                                                           | - 16.5%                                                                                                                                                                                                                                                                            |
| 99.7%     | 97.4%                                                  | - 2.3%                                                                                                          | 98.2%                                                                                                                                                                               | 96.7%                                                                                                                                                                                                                               | - 1.5%                                                                                                                                                                                                                                                                             |
| 67        | 87                                                     | + 30.3%                                                                                                         | 121                                                                                                                                                                                 | 99                                                                                                                                                                                                                                  | - 18.3%                                                                                                                                                                                                                                                                            |
| 27        | 19                                                     | - 29.6%                                                                                                         |                                                                                                                                                                                     |                                                                                                                                                                                                                                     |                                                                                                                                                                                                                                                                                    |
| 4.2       | 3.5                                                    | - 16.1%                                                                                                         |                                                                                                                                                                                     |                                                                                                                                                                                                                                     |                                                                                                                                                                                                                                                                                    |
|           | 15<br>2<br>\$133,450<br>\$133,450<br>99.7%<br>67<br>27 | 2016  2017    15  6    2  3    \$133,450  \$127,500    \$133,450  \$151,500    99.7%  97.4%    67  87    27  19 | 2016  2017  + / –    15  6  - 60.0%    2  3  + 50.0%    \$133,450  \$127,500  - 4.5%    \$133,450  \$151,500  + 13.5%    99.7%  97.4%  - 2.3%    67  87  + 30.3%    27  19  - 29.6% | 2016  2017  + / -  2016    15  6  - 60.0%  34    2  3  + 50.0%  21    \$133,450  \$127,500  - 4.5%  \$162,000    \$133,450  \$151,500  + 13.5%  \$183,769    99.7%  97.4%  - 2.3%  98.2%    67  87  + 30.3%  121    27  19  - 29.6% | 2016  2017  + / -  2016  2017    15  6  - 60.0%  34  29    2  3  + 50.0%  21  20    \$133,450  \$127,500  - 4.5%  \$162,000  \$147,450    \$133,450  \$151,500  + 13.5%  \$183,769  \$153,405    99.7%  97.4%  - 2.3%  98.2%  96.7%    67  87  + 30.3%  121  99    27  19  - 29.6% |