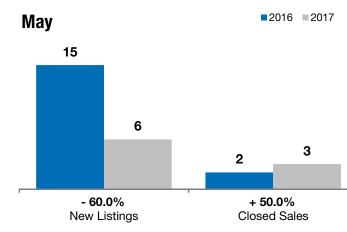

## Local Market Update – May 2017

A RESEARCH TOOL PROVIDED BY THE REALTOR® ASSOCIATION OF THE SIOUX EMPIRE, INC.

■2016 ■2017

|                    | - 60.0%      | + 50.0%      | - 4.5%             |  |  |
|--------------------|--------------|--------------|--------------------|--|--|
| Doll Donido        | Change in    | Change in    | Change in          |  |  |
| <b>Dell Rapids</b> | New Listings | Closed Sales | Median Sales Price |  |  |

| Мау       |                                                        |                                                                                                                 | Year to Date                                                                                                                                                                        |                                                                                                                                                                                                                                     |                                                                                                                                                                                                                                                                                    |
|-----------|--------------------------------------------------------|-----------------------------------------------------------------------------------------------------------------|-------------------------------------------------------------------------------------------------------------------------------------------------------------------------------------|-------------------------------------------------------------------------------------------------------------------------------------------------------------------------------------------------------------------------------------|------------------------------------------------------------------------------------------------------------------------------------------------------------------------------------------------------------------------------------------------------------------------------------|
| 2016      | 2017                                                   | +/-                                                                                                             | 2016                                                                                                                                                                                | 2017                                                                                                                                                                                                                                | +/-                                                                                                                                                                                                                                                                                |
| 15        | 6                                                      | - 60.0%                                                                                                         | 34                                                                                                                                                                                  | 29                                                                                                                                                                                                                                  | - 14.7%                                                                                                                                                                                                                                                                            |
| 2         | 3                                                      | + 50.0%                                                                                                         | 21                                                                                                                                                                                  | 20                                                                                                                                                                                                                                  | - 4.8%                                                                                                                                                                                                                                                                             |
| \$133,450 | \$127,500                                              | - 4.5%                                                                                                          | \$162,000                                                                                                                                                                           | \$147,450                                                                                                                                                                                                                           | - 9.0%                                                                                                                                                                                                                                                                             |
| \$133,450 | \$151,500                                              | + 13.5%                                                                                                         | \$183,769                                                                                                                                                                           | \$153,405                                                                                                                                                                                                                           | - 16.5%                                                                                                                                                                                                                                                                            |
| 99.7%     | 97.4%                                                  | - 2.3%                                                                                                          | 98.2%                                                                                                                                                                               | 96.7%                                                                                                                                                                                                                               | - 1.5%                                                                                                                                                                                                                                                                             |
| 67        | 87                                                     | + 30.3%                                                                                                         | 121                                                                                                                                                                                 | 99                                                                                                                                                                                                                                  | - 18.3%                                                                                                                                                                                                                                                                            |
| 27        | 19                                                     | - 29.6%                                                                                                         |                                                                                                                                                                                     |                                                                                                                                                                                                                                     |                                                                                                                                                                                                                                                                                    |
| 4.2       | 3.5                                                    | - 16.1%                                                                                                         |                                                                                                                                                                                     |                                                                                                                                                                                                                                     |                                                                                                                                                                                                                                                                                    |
|           | 15<br>2<br>\$133,450<br>\$133,450<br>99.7%<br>67<br>27 | 2016  2017    15  6    2  3    \$133,450  \$127,500    \$133,450  \$151,500    99.7%  97.4%    67  87    27  19 | 2016  2017  + / –    15  6  - 60.0%    2  3  + 50.0%    \$133,450  \$127,500  - 4.5%    \$133,450  \$151,500  + 13.5%    99.7%  97.4%  - 2.3%    67  87  + 30.3%    27  19  - 29.6% | 2016  2017  + / -  2016    15  6  - 60.0%  34    2  3  + 50.0%  21    \$133,450  \$127,500  - 4.5%  \$162,000    \$133,450  \$151,500  + 13.5%  \$183,769    99.7%  97.4%  - 2.3%  98.2%    67  87  + 30.3%  121    27  19  - 29.6% | 2016  2017  + / -  2016  2017    15  6  - 60.0%  34  29    2  3  + 50.0%  21  20    \$133,450  \$127,500  - 4.5%  \$162,000  \$147,450    \$133,450  \$151,500  + 13.5%  \$183,769  \$153,405    99.7%  97.4%  - 2.3%  98.2%  96.7%    67  87  + 30.3%  121  99    27  19  - 29.6% |