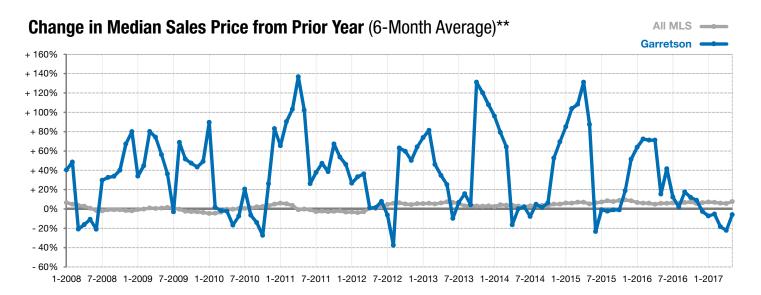

<sup>\*</sup> Does not account for list prices from any previous listing contracts or seller concessions. | Activity for one month can sometimes look extreme due to small sample size.

<sup>\*\*</sup> Each dot represents the change in median sales price from the prior year using a 6-month weighted average. This means that each of the 6 months used in a dot are proportioned according to their share of sales during that period. | Current as of June 5, 2017. All data from RASE Multiple Listing Service. | Powered by ShowingTime 10K.