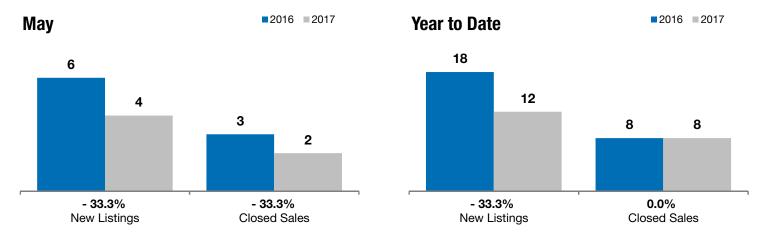

## **Garretson**

- 33.3%

- 33.3%

- 54.9%

Change in New Listings Change in Closed Sales

Change in **Median Sales Price** 

|           | мау                                                    |                                                                                  |                                                                                                                                                                                                                                                        | Year to Date                                                                                                                                                                                                                                                                                                               |                                                                                                                                                                                                                                                                                                                                                                                                                                                                                                                                                   |  |
|-----------|--------------------------------------------------------|----------------------------------------------------------------------------------|--------------------------------------------------------------------------------------------------------------------------------------------------------------------------------------------------------------------------------------------------------|----------------------------------------------------------------------------------------------------------------------------------------------------------------------------------------------------------------------------------------------------------------------------------------------------------------------------|---------------------------------------------------------------------------------------------------------------------------------------------------------------------------------------------------------------------------------------------------------------------------------------------------------------------------------------------------------------------------------------------------------------------------------------------------------------------------------------------------------------------------------------------------|--|
| 2016      | 2017                                                   | +/-                                                                              | 2016                                                                                                                                                                                                                                                   | 2017                                                                                                                                                                                                                                                                                                                       | +/-                                                                                                                                                                                                                                                                                                                                                                                                                                                                                                                                               |  |
| 6         | 4                                                      | - 33.3%                                                                          | 18                                                                                                                                                                                                                                                     | 12                                                                                                                                                                                                                                                                                                                         | - 33.3%                                                                                                                                                                                                                                                                                                                                                                                                                                                                                                                                           |  |
| 3         | 2                                                      | - 33.3%                                                                          | 8                                                                                                                                                                                                                                                      | 8                                                                                                                                                                                                                                                                                                                          | 0.0%                                                                                                                                                                                                                                                                                                                                                                                                                                                                                                                                              |  |
| \$158,000 | \$71,250                                               | - 54.9%                                                                          | \$161,700                                                                                                                                                                                                                                              | \$75,000                                                                                                                                                                                                                                                                                                                   | - 53.6%                                                                                                                                                                                                                                                                                                                                                                                                                                                                                                                                           |  |
| \$130,000 | \$71,250                                               | - 45.2%                                                                          | \$167,800                                                                                                                                                                                                                                              | \$108,550                                                                                                                                                                                                                                                                                                                  | - 35.3%                                                                                                                                                                                                                                                                                                                                                                                                                                                                                                                                           |  |
| 95.6%     | 94.5%                                                  | - 1.2%                                                                           | 96.5%                                                                                                                                                                                                                                                  | 92.9%                                                                                                                                                                                                                                                                                                                      | - 3.7%                                                                                                                                                                                                                                                                                                                                                                                                                                                                                                                                            |  |
| 117       | 118                                                    | + 0.1%                                                                           | 144                                                                                                                                                                                                                                                    | 107                                                                                                                                                                                                                                                                                                                        | - 25.6%                                                                                                                                                                                                                                                                                                                                                                                                                                                                                                                                           |  |
| 13        | 9                                                      | - 30.8%                                                                          |                                                                                                                                                                                                                                                        |                                                                                                                                                                                                                                                                                                                            |                                                                                                                                                                                                                                                                                                                                                                                                                                                                                                                                                   |  |
| 5.6       | 2.5                                                    | - 54.4%                                                                          |                                                                                                                                                                                                                                                        |                                                                                                                                                                                                                                                                                                                            |                                                                                                                                                                                                                                                                                                                                                                                                                                                                                                                                                   |  |
|           | 6<br>3<br>\$158,000<br>\$130,000<br>95.6%<br>117<br>13 | 2016 2017 6 4 3 2 \$158,000 \$71,250 \$130,000 \$71,250 95.6% 94.5% 117 118 13 9 | 2016     2017     + / -       6     4     - 33.3%       3     2     - 33.3%       \$158,000     \$71,250     - 54.9%       \$130,000     \$71,250     - 45.2%       95.6%     94.5%     - 1.2%       117     118     + 0.1%       13     9     - 30.8% | 2016     2017     + / -     2016       6     4     - 33.3%     18       3     2     - 33.3%     8       \$158,000     \$71,250     - 54.9%     \$161,700       \$130,000     \$71,250     - 45.2%     \$167,800       95.6%     94.5%     - 1.2%     96.5%       117     118     + 0.1%     144       13     9     - 30.8% | 2016         2017         + / -         2016         2017           6         4         - 33.3%         18         12           3         2         - 33.3%         8         8           \$158,000         \$71,250         - 54.9%         \$161,700         \$75,000           \$130,000         \$71,250         - 45.2%         \$167,800         \$108,550           95.6%         94.5%         - 1.2%         96.5%         92.9%           117         118         + 0.1%         144         107           13         9         - 30.8% |  |