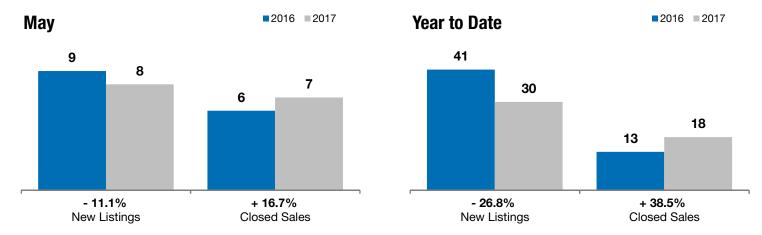

## **Hartford**

- 11.1%

+ 16.7%

+ 43.0%

Change in **New Listings** 

Change in Closed Sales

Change in **Median Sales Price** 

| Minnehaha County, SD                     | May       |           |         | Year to Date |           |         |
|------------------------------------------|-----------|-----------|---------|--------------|-----------|---------|
|                                          | 2016      | 2017      | +/-     | 2016         | 2017      | +/-     |
| New Listings                             | 9         | 8         | - 11.1% | 41           | 30        | - 26.8% |
| Closed Sales                             | 6         | 7         | + 16.7% | 13           | 18        | + 38.5% |
| Median Sales Price*                      | \$170,950 | \$244,500 | + 43.0% | \$222,233    | \$202,750 | - 8.8%  |
| Average Sales Price*                     | \$204,233 | \$227,434 | + 11.4% | \$237,587    | \$210,180 | - 11.5% |
| Percent of Original List Price Received* | 98.2%     | 100.5%    | + 2.4%  | 97.7%        | 97.7%     | + 0.0%  |
| Average Days on Market Until Sale        | 65        | 79        | + 21.9% | 79           | 124       | + 56.7% |
| Inventory of Homes for Sale              | 32        | 16        | - 50.0% |              |           |         |
| Months Supply of Inventory               | 5.7       | 2.7       | - 53.0% |              |           |         |