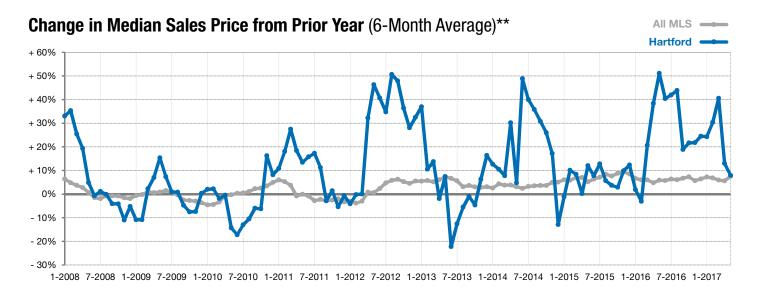

<sup>\*</sup> Does not account for list prices from any previous listing contracts or seller concessions. | Activity for one month can sometimes look extreme due to small sample size.

<sup>\*\*</sup> Each dot represents the change in median sales price from the prior year using a 6-month weighted average. This means that each of the 6 months used in a dot are proportioned according to their share of sales during that period. | Current as of June 5, 2017. All data from RASE Multiple Listing Service. | Powered by ShowingTime 10K.