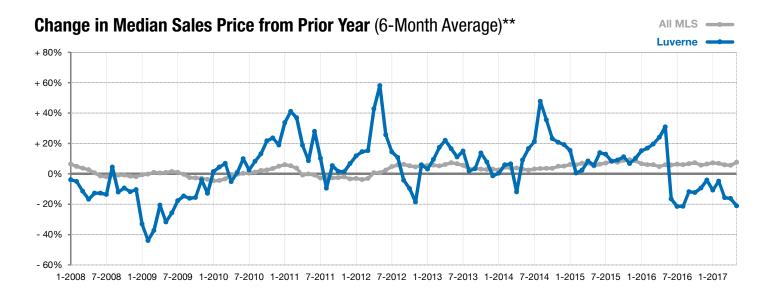

## Luverne

- 25.0%

- 40.0%

- 0.8%

Change in New Listings Change in Closed Sales

Change in **Median Sales Price** 

| мау       |                                                        |                                                                                   | Year to Date                                                                                                                                                                                                                                           |                                                                                                                                                                                                                                                                                                                            |                                                                                                                                                                                                                                                                                                                                                                                                                                                                                                                                             |
|-----------|--------------------------------------------------------|-----------------------------------------------------------------------------------|--------------------------------------------------------------------------------------------------------------------------------------------------------------------------------------------------------------------------------------------------------|----------------------------------------------------------------------------------------------------------------------------------------------------------------------------------------------------------------------------------------------------------------------------------------------------------------------------|---------------------------------------------------------------------------------------------------------------------------------------------------------------------------------------------------------------------------------------------------------------------------------------------------------------------------------------------------------------------------------------------------------------------------------------------------------------------------------------------------------------------------------------------|
| 2016      | 2017                                                   | +/-                                                                               | 2016                                                                                                                                                                                                                                                   | 2017                                                                                                                                                                                                                                                                                                                       | +/-                                                                                                                                                                                                                                                                                                                                                                                                                                                                                                                                         |
| 8         | 6                                                      | - 25.0%                                                                           | 36                                                                                                                                                                                                                                                     | 34                                                                                                                                                                                                                                                                                                                         | - 5.6%                                                                                                                                                                                                                                                                                                                                                                                                                                                                                                                                      |
| 10        | 6                                                      | - 40.0%                                                                           | 18                                                                                                                                                                                                                                                     | 17                                                                                                                                                                                                                                                                                                                         | - 5.6%                                                                                                                                                                                                                                                                                                                                                                                                                                                                                                                                      |
| \$84,450  | \$83,750                                               | - 0.8%                                                                            | \$90,700                                                                                                                                                                                                                                               | \$75,000                                                                                                                                                                                                                                                                                                                   | - 17.3%                                                                                                                                                                                                                                                                                                                                                                                                                                                                                                                                     |
| \$112,540 | \$97,283                                               | - 13.6%                                                                           | \$112,050                                                                                                                                                                                                                                              | \$105,953                                                                                                                                                                                                                                                                                                                  | - 5.4%                                                                                                                                                                                                                                                                                                                                                                                                                                                                                                                                      |
| 91.8%     | 95.1%                                                  | + 3.5%                                                                            | 90.4%                                                                                                                                                                                                                                                  | 93.7%                                                                                                                                                                                                                                                                                                                      | + 3.6%                                                                                                                                                                                                                                                                                                                                                                                                                                                                                                                                      |
| 162       | 44                                                     | - 72.6%                                                                           | 194                                                                                                                                                                                                                                                    | 112                                                                                                                                                                                                                                                                                                                        | - 42.4%                                                                                                                                                                                                                                                                                                                                                                                                                                                                                                                                     |
| 45        | 20                                                     | - 55.6%                                                                           |                                                                                                                                                                                                                                                        |                                                                                                                                                                                                                                                                                                                            |                                                                                                                                                                                                                                                                                                                                                                                                                                                                                                                                             |
| 8.2       | 3.2                                                    | - 60.9%                                                                           |                                                                                                                                                                                                                                                        |                                                                                                                                                                                                                                                                                                                            |                                                                                                                                                                                                                                                                                                                                                                                                                                                                                                                                             |
|           | 8<br>10<br>\$84,450<br>\$112,540<br>91.8%<br>162<br>45 | 2016 2017  8 6 10 6 \$84,450 \$83,750 \$112,540 \$97,283 91.8% 95.1% 162 44 45 20 | 2016     2017     + / -       8     6     - 25.0%       10     6     - 40.0%       \$84,450     \$83,750     - 0.8%       \$112,540     \$97,283     - 13.6%       91.8%     95.1%     + 3.5%       162     44     - 72.6%       45     20     - 55.6% | 2016     2017     + / -     2016       8     6     - 25.0%     36       10     6     - 40.0%     18       \$84,450     \$83,750     - 0.8%     \$90,700       \$112,540     \$97,283     - 13.6%     \$112,050       91.8%     95.1%     + 3.5%     90.4%       162     44     - 72.6%     194       45     20     - 55.6% | 2016         2017         + / -         2016         2017           8         6         -25.0%         36         34           10         6         -40.0%         18         17           \$84,450         \$83,750         -0.8%         \$90,700         \$75,000           \$112,540         \$97,283         -13.6%         \$112,050         \$105,953           91.8%         95.1%         +3.5%         90.4%         93.7%           162         44         -72.6%         194         112           45         20         -55.6% |

<sup>\*</sup> Does not account for list prices from any previous listing contracts or seller concessions. | Activity for one month can sometimes look extreme due to small sample size.

<sup>\*\*</sup> Each dot represents the change in median sales price from the prior year using a 6-month weighted average. This means that each of the 6 months used in a dot are proportioned according to their share of sales during that period. | Current as of June 5, 2017. All data from RASE Multiple Listing Service. | Powered by ShowingTime 10K.