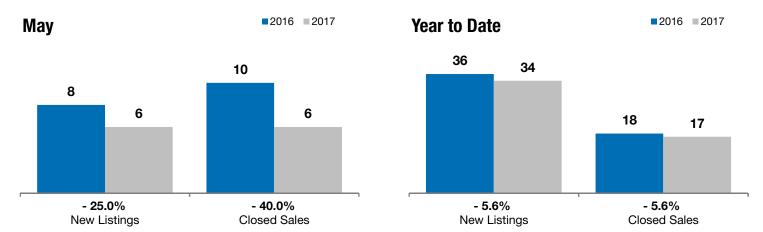

## Luverne

- 25.0%

- 40.0%

- 0.8%

Change in New Listings Change in Closed Sales

Change in **Median Sales Price** 

| мау       |                                                        |                                                                                   | Year to Date                                                                                                                                                                                                                                           |                                                                                                                                                                                                                                                                                                                            |                                                                                                                                                                                                                                                                                                                                                                                                                                                                                                                                             |
|-----------|--------------------------------------------------------|-----------------------------------------------------------------------------------|--------------------------------------------------------------------------------------------------------------------------------------------------------------------------------------------------------------------------------------------------------|----------------------------------------------------------------------------------------------------------------------------------------------------------------------------------------------------------------------------------------------------------------------------------------------------------------------------|---------------------------------------------------------------------------------------------------------------------------------------------------------------------------------------------------------------------------------------------------------------------------------------------------------------------------------------------------------------------------------------------------------------------------------------------------------------------------------------------------------------------------------------------|
| 2016      | 2017                                                   | +/-                                                                               | 2016                                                                                                                                                                                                                                                   | 2017                                                                                                                                                                                                                                                                                                                       | +/-                                                                                                                                                                                                                                                                                                                                                                                                                                                                                                                                         |
| 8         | 6                                                      | - 25.0%                                                                           | 36                                                                                                                                                                                                                                                     | 34                                                                                                                                                                                                                                                                                                                         | - 5.6%                                                                                                                                                                                                                                                                                                                                                                                                                                                                                                                                      |
| 10        | 6                                                      | - 40.0%                                                                           | 18                                                                                                                                                                                                                                                     | 17                                                                                                                                                                                                                                                                                                                         | - 5.6%                                                                                                                                                                                                                                                                                                                                                                                                                                                                                                                                      |
| \$84,450  | \$83,750                                               | - 0.8%                                                                            | \$90,700                                                                                                                                                                                                                                               | \$75,000                                                                                                                                                                                                                                                                                                                   | - 17.3%                                                                                                                                                                                                                                                                                                                                                                                                                                                                                                                                     |
| \$112,540 | \$97,283                                               | - 13.6%                                                                           | \$112,050                                                                                                                                                                                                                                              | \$105,953                                                                                                                                                                                                                                                                                                                  | - 5.4%                                                                                                                                                                                                                                                                                                                                                                                                                                                                                                                                      |
| 91.8%     | 95.1%                                                  | + 3.5%                                                                            | 90.4%                                                                                                                                                                                                                                                  | 93.7%                                                                                                                                                                                                                                                                                                                      | + 3.6%                                                                                                                                                                                                                                                                                                                                                                                                                                                                                                                                      |
| 162       | 44                                                     | - 72.6%                                                                           | 194                                                                                                                                                                                                                                                    | 112                                                                                                                                                                                                                                                                                                                        | - 42.4%                                                                                                                                                                                                                                                                                                                                                                                                                                                                                                                                     |
| 45        | 20                                                     | - 55.6%                                                                           |                                                                                                                                                                                                                                                        |                                                                                                                                                                                                                                                                                                                            |                                                                                                                                                                                                                                                                                                                                                                                                                                                                                                                                             |
| 8.2       | 3.2                                                    | - 60.9%                                                                           |                                                                                                                                                                                                                                                        |                                                                                                                                                                                                                                                                                                                            |                                                                                                                                                                                                                                                                                                                                                                                                                                                                                                                                             |
|           | 8<br>10<br>\$84,450<br>\$112,540<br>91.8%<br>162<br>45 | 2016 2017  8 6 10 6 \$84,450 \$83,750 \$112,540 \$97,283 91.8% 95.1% 162 44 45 20 | 2016     2017     + / -       8     6     - 25.0%       10     6     - 40.0%       \$84,450     \$83,750     - 0.8%       \$112,540     \$97,283     - 13.6%       91.8%     95.1%     + 3.5%       162     44     - 72.6%       45     20     - 55.6% | 2016     2017     + / -     2016       8     6     - 25.0%     36       10     6     - 40.0%     18       \$84,450     \$83,750     - 0.8%     \$90,700       \$112,540     \$97,283     - 13.6%     \$112,050       91.8%     95.1%     + 3.5%     90.4%       162     44     - 72.6%     194       45     20     - 55.6% | 2016         2017         + / -         2016         2017           8         6         -25.0%         36         34           10         6         -40.0%         18         17           \$84,450         \$83,750         -0.8%         \$90,700         \$75,000           \$112,540         \$97,283         -13.6%         \$112,050         \$105,953           91.8%         95.1%         +3.5%         90.4%         93.7%           162         44         -72.6%         194         112           45         20         -55.6% |