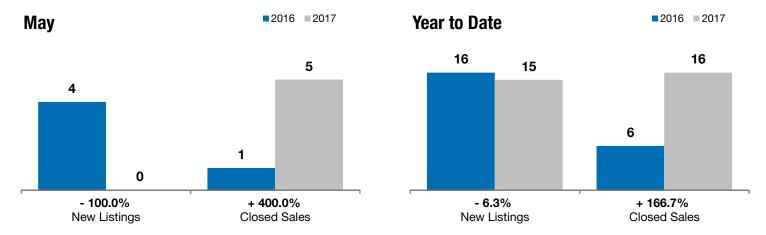

## **Parker**

- 100.0%

+ 400.0%

+ 16.1%

Change in **New Listings** 

Change in Closed Sales

Change in **Median Sales Price** 

| Turner County, SD                        | мау       |           |          | Year to Date |           |          |
|------------------------------------------|-----------|-----------|----------|--------------|-----------|----------|
|                                          | 2016      | 2017      | +/-      | 2016         | 2017      | +/-      |
| New Listings                             | 4         | 0         | - 100.0% | 16           | 15        | - 6.3%   |
| Closed Sales                             | 1         | 5         | + 400.0% | 6            | 16        | + 166.7% |
| Median Sales Price*                      | \$168,000 | \$195,000 | + 16.1%  | \$124,000    | \$122,450 | - 1.3%   |
| Average Sales Price*                     | \$168,000 | \$198,960 | + 18.4%  | \$131,250    | \$146,884 | + 11.9%  |
| Percent of Original List Price Received* | 99.5%     | 100.3%    | + 0.9%   | 100.7%       | 95.5%     | - 5.2%   |
| Average Days on Market Until Sale        | 64        | 62        | - 3.8%   | 68           | 75        | + 10.4%  |
| Inventory of Homes for Sale              | 10        | 7         | - 30.0%  |              |           |          |
| Months Supply of Inventory               | 5.0       | 3.0       | - 40.8%  |              |           |          |