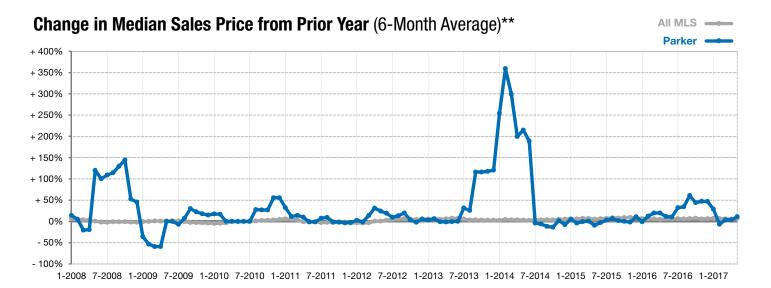

<sup>\*</sup> Does not account for list prices from any previous listing contracts or seller concessions. | Activity for one month can sometimes look extreme due to small sample size.

<sup>\*\*</sup> Each dot represents the change in median sales price from the prior year using a 6-month weighted average. This means that each of the 6 months used in a dot are proportioned according to their share of sales during that period. | Current as of June 5, 2017. All data from RASE Multiple Listing Service. | Powered by ShowingTime 10K.