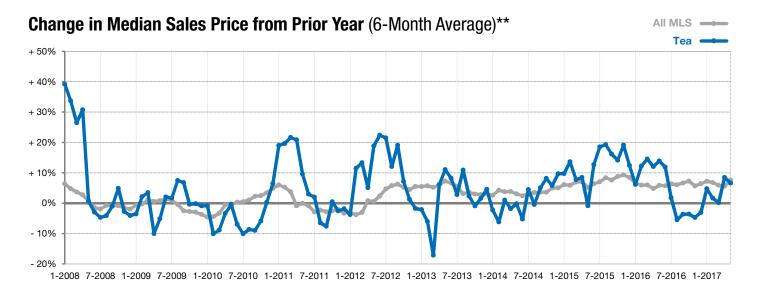

<sup>\*</sup> Does not account for list prices from any previous listing contracts or seller concessions. | Activity for one month can sometimes look extreme due to small sample size.

<sup>\*\*</sup> Each dot represents the change in median sales price from the prior year using a 6-month weighted average. This means that each of the 6 months used in a dot are proportioned according to their share of sales during that period. | Current as of June 5, 2017. All data from RASE Multiple Listing Service. | Powered by ShowingTime 10K.