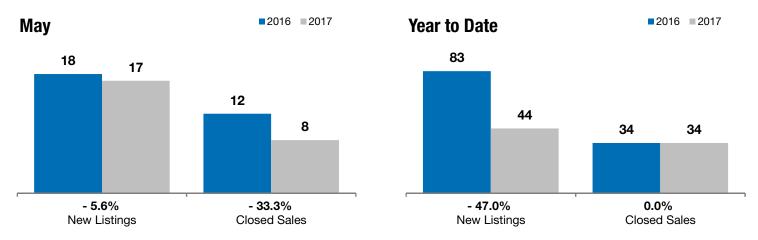

## **Local Market Update - May 2017**

A RESEARCH TOOL PROVIDED BY THE REALTOR® ASSOCIATION OF THE SIOUX EMPIRE, INC.

Tea

- 5.6%

- 33.3%

+ 18.1%

Change in **New Listings** 

Change in Closed Sales

Change in **Median Sales Price** 

| Lincoln County, SD                       | way       |           |         | Year to Date |           |         |
|------------------------------------------|-----------|-----------|---------|--------------|-----------|---------|
|                                          | 2016      | 2017      | +/-     | 2016         | 2017      | +/-     |
| New Listings                             | 18        | 17        | - 5.6%  | 83           | 44        | - 47.0% |
| Closed Sales                             | 12        | 8         | - 33.3% | 34           | 34        | 0.0%    |
| Median Sales Price*                      | \$215,000 | \$253,950 | + 18.1% | \$202,900    | \$212,588 | + 4.8%  |
| Average Sales Price*                     | \$254,100 | \$256,150 | + 0.8%  | \$224,703    | \$229,958 | + 2.3%  |
| Percent of Original List Price Received* | 99.9%     | 99.0%     | - 0.9%  | 99.0%        | 100.2%    | + 1.2%  |
| Average Days on Market Until Sale        | 77        | 102       | + 31.4% | 113          | 97        | - 13.9% |
| Inventory of Homes for Sale              | 59        | 28        | - 52.5% |              |           |         |
| Months Supply of Inventory               | 6.4       | 2.7       | - 57.6% |              |           |         |