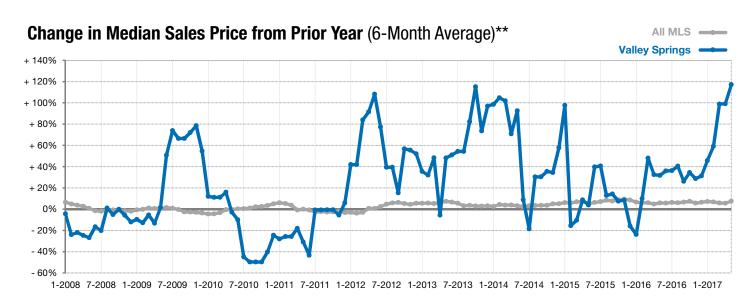

Year to Date

account for list prices from any previous listing contracts or seller concessions. | Activity for one month can sometimes look extreme due to small sample size

\*\* Each dot represents the change in median sales price from the prior year using a 6-month weighted average. This means that each of the 6 months used in a dot are proportioned according to their share of sales during that period. | Current as of June 5, 2017. All data from RASE Multiple Listing Service. | Powered by ShowingTime 10K.