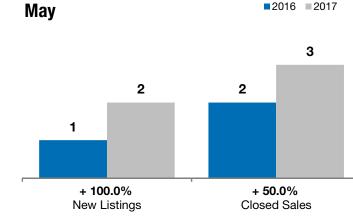

## Local Market Update – May 2017

A RESEARCH TOOL PROVIDED BY THE REALTOR® ASSOCIATION OF THE SIOUX EMPIRE, INC.

2016 2017

|           | Мау                                                          |                                                                                                                             |                                                                                                                                                                                                          | Year to Date                                                                                                                                                                                                                                              |                                                                                                                                                                                                                                                                                                            |  |
|-----------|--------------------------------------------------------------|-----------------------------------------------------------------------------------------------------------------------------|----------------------------------------------------------------------------------------------------------------------------------------------------------------------------------------------------------|-----------------------------------------------------------------------------------------------------------------------------------------------------------------------------------------------------------------------------------------------------------|------------------------------------------------------------------------------------------------------------------------------------------------------------------------------------------------------------------------------------------------------------------------------------------------------------|--|
| 2016      | 2017                                                         | +/-                                                                                                                         | 2016                                                                                                                                                                                                     | 2017                                                                                                                                                                                                                                                      | +/-                                                                                                                                                                                                                                                                                                        |  |
| 1         | 2                                                            | + 100.0%                                                                                                                    | 12                                                                                                                                                                                                       | 9                                                                                                                                                                                                                                                         | - 25.0%                                                                                                                                                                                                                                                                                                    |  |
| 2         | 3                                                            | + 50.0%                                                                                                                     | 10                                                                                                                                                                                                       | 10                                                                                                                                                                                                                                                        | 0.0%                                                                                                                                                                                                                                                                                                       |  |
| \$298,050 | \$300,000                                                    | + 0.7%                                                                                                                      | \$142,150                                                                                                                                                                                                | \$253,000                                                                                                                                                                                                                                                 | + 78.0%                                                                                                                                                                                                                                                                                                    |  |
| \$298,050 | \$535,000                                                    | + 79.5%                                                                                                                     | \$190,830                                                                                                                                                                                                | \$341,593                                                                                                                                                                                                                                                 | + 79.0%                                                                                                                                                                                                                                                                                                    |  |
| 98.1%     | 105.7%                                                       | + 7.7%                                                                                                                      | 98.7%                                                                                                                                                                                                    | 101.2%                                                                                                                                                                                                                                                    | + 2.5%                                                                                                                                                                                                                                                                                                     |  |
| 230       | 83                                                           | - 63.7%                                                                                                                     | 126                                                                                                                                                                                                      | 100                                                                                                                                                                                                                                                       | - 20.7%                                                                                                                                                                                                                                                                                                    |  |
| 9         | 6                                                            | - 33.3%                                                                                                                     |                                                                                                                                                                                                          |                                                                                                                                                                                                                                                           |                                                                                                                                                                                                                                                                                                            |  |
| 5.3       | 2.7                                                          | - 48.5%                                                                                                                     |                                                                                                                                                                                                          |                                                                                                                                                                                                                                                           |                                                                                                                                                                                                                                                                                                            |  |
|           | 1<br>2<br>\$298,050<br>\$298,050<br>98.1%<br>230<br>9<br>5.3 | 2016  2017    1  2    2  3    \$298,050  \$3300,000    \$298,050  \$535,000    98.1%  105.7%    230  83    9  6    5.3  2.7 | 2016  2017  + / -    1  2  + 100.0%    2  3  + 50.0%    \$298,050  \$300,000  + 0.7%    \$298,050  \$535,000  + 79.5%    98.1%  105.7%  + 7.7%    230  83  - 63.7%    9  6  - 33.3%    5.3  2.7  - 48.5% | 2016  2017  + / -  2016    1  2  + 100.0%  12    2  3  + 50.0%  10    \$298,050  \$300,000  + 0.7%  \$142,150    \$298,050  \$535,000  + 79.5%  \$190,830    98.1%  105.7%  + 7.7%  98.7%    230  83  - 63.7%  126    9  6  - 33.3%     5.3  2.7  - 48.5% | 2016  2017  + / -  2016  2017    1  2  + 100.0%  12  9    2  3  + 50.0%  10  10    \$298,050  \$300,000  + 0.7%  \$142,150  \$253,000    \$298,050  \$535,000  + 79.5%  \$190,830  \$341,593    98.1%  105.7%  + 7.7%  98.7%  101.2%    230  83  - 63.7%  126  100    9  6  - 33.3%      5.3  2.7  - 48.5% |  |