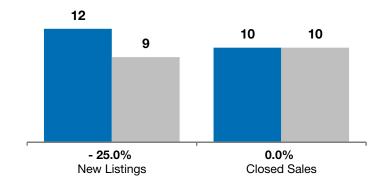

## Local Market Update – May 2017

A RESEARCH TOOL PROVIDED BY THE REALTOR® ASSOCIATION OF THE SIOUX EMPIRE, INC.

2016 2017

|           | Мау                                                          |                                                                                                                             |                                                                                                                                                                                                          | Year to Date                                                                                                                                                                                                                                              |                                                                                                                                                                                                                                                                                                            |  |
|-----------|--------------------------------------------------------------|-----------------------------------------------------------------------------------------------------------------------------|----------------------------------------------------------------------------------------------------------------------------------------------------------------------------------------------------------|-----------------------------------------------------------------------------------------------------------------------------------------------------------------------------------------------------------------------------------------------------------|------------------------------------------------------------------------------------------------------------------------------------------------------------------------------------------------------------------------------------------------------------------------------------------------------------|--|
| 2016      | 2017                                                         | +/-                                                                                                                         | 2016                                                                                                                                                                                                     | 2017                                                                                                                                                                                                                                                      | +/-                                                                                                                                                                                                                                                                                                        |  |
| 1         | 2                                                            | + 100.0%                                                                                                                    | 12                                                                                                                                                                                                       | 9                                                                                                                                                                                                                                                         | - 25.0%                                                                                                                                                                                                                                                                                                    |  |
| 2         | 3                                                            | + 50.0%                                                                                                                     | 10                                                                                                                                                                                                       | 10                                                                                                                                                                                                                                                        | 0.0%                                                                                                                                                                                                                                                                                                       |  |
| \$298,050 | \$300,000                                                    | + 0.7%                                                                                                                      | \$142,150                                                                                                                                                                                                | \$253,000                                                                                                                                                                                                                                                 | + 78.0%                                                                                                                                                                                                                                                                                                    |  |
| \$298,050 | \$535,000                                                    | + 79.5%                                                                                                                     | \$190,830                                                                                                                                                                                                | \$341,593                                                                                                                                                                                                                                                 | + 79.0%                                                                                                                                                                                                                                                                                                    |  |
| 98.1%     | 105.7%                                                       | + 7.7%                                                                                                                      | 98.7%                                                                                                                                                                                                    | 101.2%                                                                                                                                                                                                                                                    | + 2.5%                                                                                                                                                                                                                                                                                                     |  |
| 230       | 83                                                           | - 63.7%                                                                                                                     | 126                                                                                                                                                                                                      | 100                                                                                                                                                                                                                                                       | - 20.7%                                                                                                                                                                                                                                                                                                    |  |
| 9         | 6                                                            | - 33.3%                                                                                                                     |                                                                                                                                                                                                          |                                                                                                                                                                                                                                                           |                                                                                                                                                                                                                                                                                                            |  |
| 5.3       | 2.7                                                          | - 48.5%                                                                                                                     |                                                                                                                                                                                                          |                                                                                                                                                                                                                                                           |                                                                                                                                                                                                                                                                                                            |  |
|           | 1<br>2<br>\$298,050<br>\$298,050<br>98.1%<br>230<br>9<br>5.3 | 2016  2017    1  2    2  3    \$298,050  \$3300,000    \$298,050  \$535,000    98.1%  105.7%    230  83    9  6    5.3  2.7 | 2016  2017  + / -    1  2  + 100.0%    2  3  + 50.0%    \$298,050  \$300,000  + 0.7%    \$298,050  \$535,000  + 79.5%    98.1%  105.7%  + 7.7%    230  83  - 63.7%    9  6  - 33.3%    5.3  2.7  - 48.5% | 2016  2017  + / -  2016    1  2  + 100.0%  12    2  3  + 50.0%  10    \$298,050  \$300,000  + 0.7%  \$142,150    \$298,050  \$535,000  + 79.5%  \$190,830    98.1%  105.7%  + 7.7%  98.7%    230  83  - 63.7%  126    9  6  - 33.3%     5.3  2.7  - 48.5% | 2016  2017  + / -  2016  2017    1  2  + 100.0%  12  9    2  3  + 50.0%  10  10    \$298,050  \$300,000  + 0.7%  \$142,150  \$253,000    \$298,050  \$535,000  + 79.5%  \$190,830  \$341,593    98.1%  105.7%  + 7.7%  98.7%  101.2%    230  83  - 63.7%  126  100    9  6  - 33.3%      5.3  2.7  - 48.5% |  |