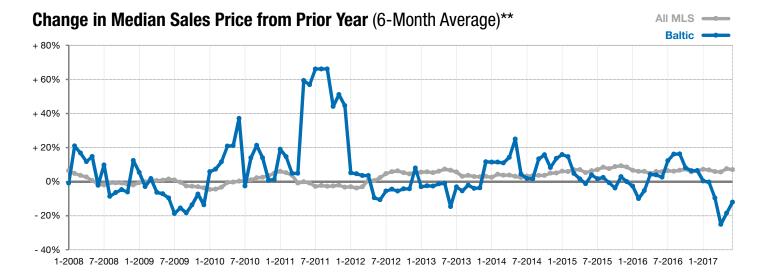

6.2

1.3

- 79.9%

<sup>\*</sup> Does not account for list prices from any previous listing contracts or seller concessions. | Activity for one month can sometimes look extreme due to small sample size.

<sup>\*\*</sup> Each dot represents the change in median sales price from the prior year using a 6-month weighted average. This means that each of the 6 months used in a dot are proportioned according to their share of sales during that period. | Current as of July 6, 2017. All data from RASE Multiple Listing Service. | Powered by ShowingTime 10K.