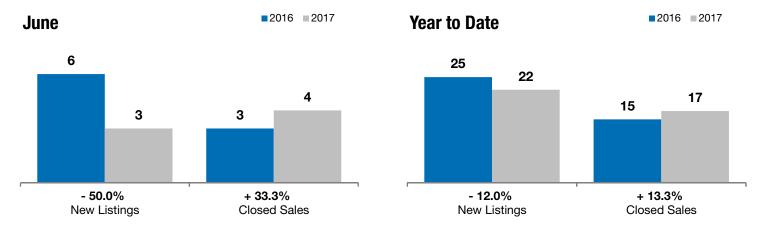

## **Local Market Update – June 2017**

A RESEARCH TOOL PROVIDED BY THE REALTOR® ASSOCIATION OF THE SIOUX EMPIRE, INC.

**Baltic** 

Months Supply of Inventory

- 50.0%

+ 33.3%

+ 68.3%

Change in **New Listings** 

Change in Closed Sales

Change in **Median Sales Price** 

Vear to Date

| Minnehaha County, SD                     | Julie     |           |         | real to Date |           |         |
|------------------------------------------|-----------|-----------|---------|--------------|-----------|---------|
|                                          | 2016      | 2017      | +/-     | 2016         | 2017      | +/-     |
| New Listings                             | 6         | 3         | - 50.0% | 25           | 22        | - 12.0% |
| Closed Sales                             | 3         | 4         | + 33.3% | 15           | 17        | + 13.3% |
| Median Sales Price*                      | \$167,900 | \$282,500 | + 68.3% | \$159,000    | \$171,000 | + 7.5%  |
| Average Sales Price*                     | \$157,933 | \$303,238 | + 92.0% | \$165,233    | \$221,779 | + 34.2% |
| Percent of Original List Price Received* | 97.2%     | 99.4%     | + 2.2%  | 97.1%        | 98.2%     | + 1.0%  |
| Average Days on Market Until Sale        | 83        | 58        | - 30.1% | 78           | 64        | - 17.2% |
| Inventory of Homes for Sale              | 14        | 5         | - 64.3% |              |           |         |