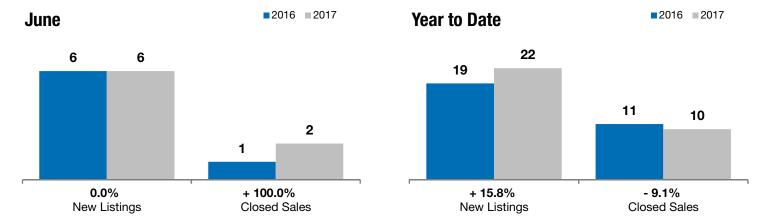

## **Beresford**

0.0%

+ 100.0%

- 13.6%

Change in **New Listings** 

Change in Closed Sales

Change in **Median Sales Price** 

| Union County, SD                         | June      |           |          | Year to Date |          |         |
|------------------------------------------|-----------|-----------|----------|--------------|----------|---------|
|                                          | 2016      | 2017      | +/-      | 2016         | 2017     | +/-     |
| New Listings                             | 6         | 6         | 0.0%     | 19           | 22       | + 15.8% |
| Closed Sales                             | 1         | 2         | + 100.0% | 11           | 10       | - 9.1%  |
| Median Sales Price*                      | \$142,000 | \$122,750 | - 13.6%  | \$111,900    | \$91,700 | - 18.1% |
| Average Sales Price*                     | \$142,000 | \$122,750 | - 13.6%  | \$122,109    | \$97,775 | - 19.9% |
| Percent of Original List Price Received* | 95.9%     | 104.0%    | + 8.4%   | 96.1%        | 97.6%    | + 1.6%  |
| Average Days on Market Until Sale        | 49        | 92        | + 86.7%  | 111          | 106      | - 4.3%  |
| Inventory of Homes for Sale              | 13        | 14        | + 7.7%   |              |          |         |
| Months Supply of Inventory               | 4.9       | 8.0       | + 64.1%  |              |          |         |