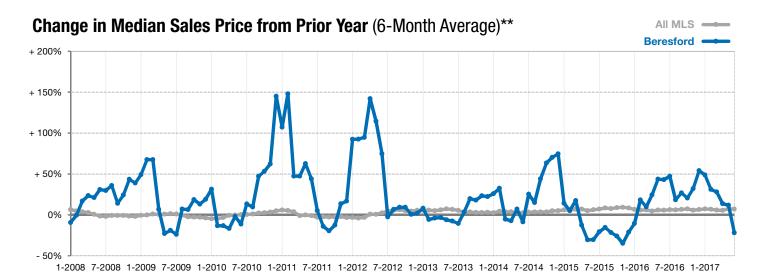

<sup>\*</sup> Does not account for list prices from any previous listing contracts or seller concessions. | Activity for one month can sometimes look extreme due to small sample size.

<sup>\*\*</sup> Each dot represents the change in median sales price from the prior year using a 6-month weighted average. This means that each of the 6 months used in a dot are proportioned according to their share of sales during that period. | Current as of July 6, 2017. All data from RASE Multiple Listing Service. | Powered by ShowingTime 10K.