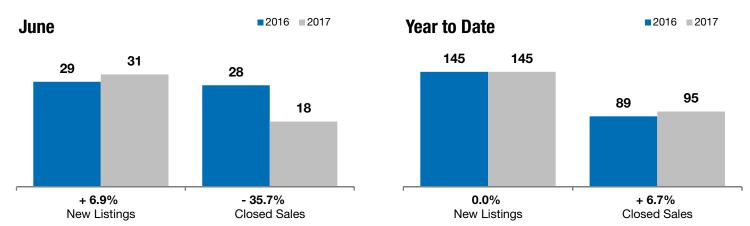

## **Brandon**

+ 6.9%

- 35.7%

+ 10.4%

Change in New Listings Change in Closed Sales

Change in Median Sales Price

| Minnehaha County, SD                     | June      |           |         | Year to Date |           |         |
|------------------------------------------|-----------|-----------|---------|--------------|-----------|---------|
|                                          | 2016      | 2017      | +/-     | 2016         | 2017      | +/-     |
| New Listings                             | 29        | 31        | + 6.9%  | 145          | 145       | 0.0%    |
| Closed Sales                             | 28        | 18        | - 35.7% | 89           | 95        | + 6.7%  |
| Median Sales Price*                      | \$203,200 | \$224,250 | + 10.4% | \$197,000    | \$215,000 | + 9.1%  |
| Average Sales Price*                     | \$236,439 | \$246,697 | + 4.3%  | \$233,284    | \$237,765 | + 1.9%  |
| Percent of Original List Price Received* | 99.0%     | 98.9%     | - 0.0%  | 99.2%        | 99.5%     | + 0.3%  |
| Average Days on Market Until Sale        | 92        | 57        | - 38.3% | 85           | 73        | - 14.0% |
| Inventory of Homes for Sale              | 70        | 54        | - 22.9% |              |           |         |
| Months Supply of Inventory               | 4.6       | 3.2       | - 30.8% |              |           |         |