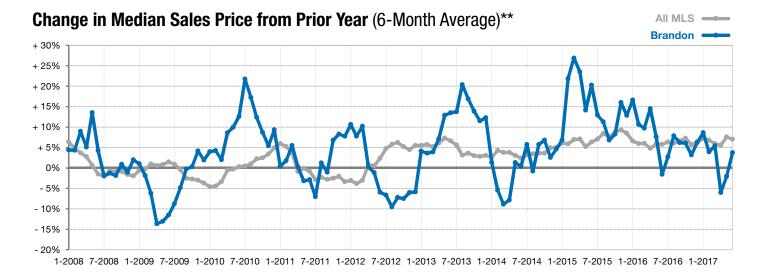

## **Brandon**

+ 6.9%

- 35.7%

+ 10.4%

Change in New Listings Change in Closed Sales

Change in Median Sales Price

| Minnehaha County, SD                     | June      |           |         | Year to Date |           |         |
|------------------------------------------|-----------|-----------|---------|--------------|-----------|---------|
|                                          | 2016      | 2017      | +/-     | 2016         | 2017      | +/-     |
| New Listings                             | 29        | 31        | + 6.9%  | 145          | 145       | 0.0%    |
| Closed Sales                             | 28        | 18        | - 35.7% | 89           | 95        | + 6.7%  |
| Median Sales Price*                      | \$203,200 | \$224,250 | + 10.4% | \$197,000    | \$215,000 | + 9.1%  |
| Average Sales Price*                     | \$236,439 | \$246,697 | + 4.3%  | \$233,284    | \$237,765 | + 1.9%  |
| Percent of Original List Price Received* | 99.0%     | 98.9%     | - 0.0%  | 99.2%        | 99.5%     | + 0.3%  |
| Average Days on Market Until Sale        | 92        | 57        | - 38.3% | 85           | 73        | - 14.0% |
| Inventory of Homes for Sale              | 70        | 54        | - 22.9% |              |           |         |
| Months Supply of Inventory               | 4.6       | 3.2       | - 30.8% |              |           |         |

<sup>\*</sup> Does not account for list prices from any previous listing contracts or seller concessions. | Activity for one month can sometimes look extreme due to small sample size.

<sup>\*\*</sup> Each dot represents the change in median sales price from the prior year using a 6-month weighted average. This means that each of the 6 months used in a dot are proportioned according to their share of sales during that period. | Current as of July 6, 2017. All data from RASE Multiple Listing Service. | Powered by ShowingTime 10K.