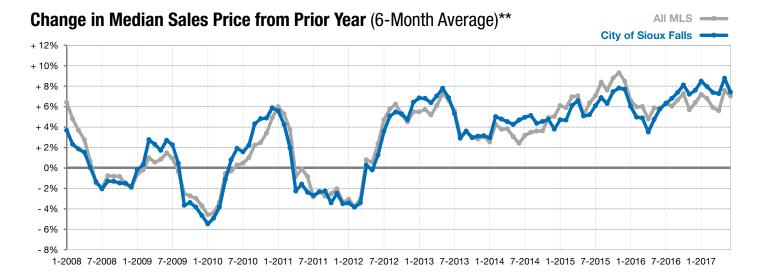

## City of Sioux Falls

+ 10.6%

- 4.5%

+ 11.9%

Change in New Listings Change in Closed Sales

Change in **Median Sales Price** 

Lincoln and Minnehaha Counties, SD

| June | Year to Date |
|------|--------------|
|------|--------------|

<sup>\*</sup> Does not account for list prices from any previous listing contracts or seller concessions. | Activity for one month can sometimes look extreme due to small sample size.

<sup>\*\*</sup> Each dot represents the change in median sales price from the prior year using a 6-month weighted average. This means that each of the 6 months used in a dot are proportioned according to their share of sales during that period. | Current as of July 6, 2017. All data from RASE Multiple Listing Service. | Powered by ShowingTime 10K.