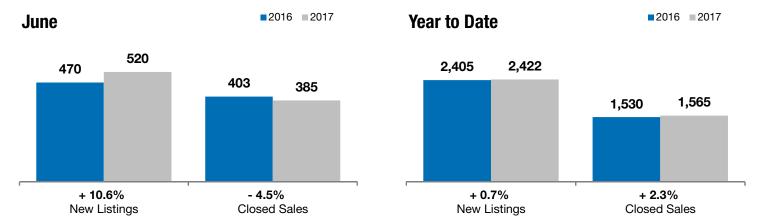

## City of Sioux Falls

+ 10.6%

- 4.5%

+ 11.9%

Change in New Listings Change in Closed Sales

Change in **Median Sales Price** 

Lincoln and Minnehaha Counties, SD

| June | Year to Date |
|------|--------------|
|------|--------------|

|                                          | 2016      | 2017      | +/-     | 2016      | 2017      | +/-    |
|------------------------------------------|-----------|-----------|---------|-----------|-----------|--------|
| New Listings                             | 470       | 520       | + 10.6% | 2,405     | 2,422     | + 0.7% |
| Closed Sales                             | 403       | 385       | - 4.5%  | 1,530     | 1,565     | + 2.3% |
| Median Sales Price*                      | \$192,000 | \$214,900 | + 11.9% | \$184,900 | \$199,900 | + 8.1% |
| Average Sales Price*                     | \$222,537 | \$244,779 | + 10.0% | \$214,917 | \$230,684 | + 7.3% |
| Percent of Original List Price Received* | 99.3%     | 99.7%     | + 0.5%  | 99.1%     | 99.5%     | + 0.4% |
| Average Days on Market Until Sale        | 82        | 81        | - 1.8%  | 90        | 88        | - 2.5% |
| Inventory of Homes for Sale              | 1,225     | 998       | - 18.5% |           |           |        |
| Months Supply of Inventory               | 4.6       | 3.4       | - 25.9% |           |           |        |