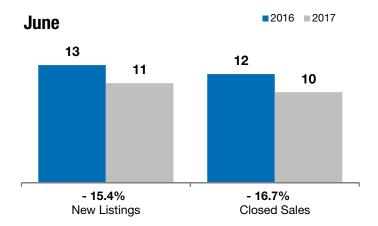

## **Dell Rapids**

- 15.4%

- 16.7%

- 5.7%

Change in **New Listings** 

Change in Closed Sales

Change in **Median Sales Price** 

| Minnehaha County, SD                     | June      |           |         | Year to Date |           |         |
|------------------------------------------|-----------|-----------|---------|--------------|-----------|---------|
|                                          | 2016      | 2017      | +/-     | 2016         | 2017      | +/-     |
| New Listings                             | 13        | 11        | - 15.4% | 47           | 40        | - 14.9% |
| Closed Sales                             | 12        | 10        | - 16.7% | 33           | 30        | - 9.1%  |
| Median Sales Price*                      | \$182,400 | \$172,000 | - 5.7%  | \$173,500    | \$157,400 | - 9.3%  |
| Average Sales Price*                     | \$188,474 | \$185,340 | - 1.7%  | \$185,480    | \$164,050 | - 11.6% |
| Percent of Original List Price Received* | 100.1%    | 97.1%     | - 3.0%  | 98.9%        | 96.8%     | - 2.1%  |
| Average Days on Market Until Sale        | 89        | 82        | - 7.3%  | 110          | 94        | - 14.6% |
| Inventory of Homes for Sale              | 25        | 14        | - 44.0% |              |           |         |
| Months Supply of Inventory               | 3.7       | 2.5       | - 31.6% |              |           |         |