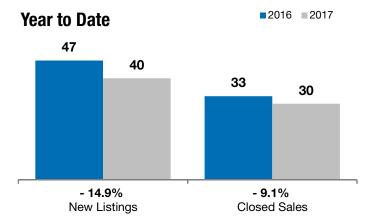

## **Dell Rapids**

- 15.4%

- 16.7%

- 5.7%

Change in **New Listings** 

Change in Closed Sales

Change in **Median Sales Price** 

| Minnehaha County, SD                     | June      |           |         | Year to Date |           |         |
|------------------------------------------|-----------|-----------|---------|--------------|-----------|---------|
|                                          | 2016      | 2017      | +/-     | 2016         | 2017      | +/-     |
| New Listings                             | 13        | 11        | - 15.4% | 47           | 40        | - 14.9% |
| Closed Sales                             | 12        | 10        | - 16.7% | 33           | 30        | - 9.1%  |
| Median Sales Price*                      | \$182,400 | \$172,000 | - 5.7%  | \$173,500    | \$157,400 | - 9.3%  |
| Average Sales Price*                     | \$188,474 | \$185,340 | - 1.7%  | \$185,480    | \$164,050 | - 11.6% |
| Percent of Original List Price Received* | 100.1%    | 97.1%     | - 3.0%  | 98.9%        | 96.8%     | - 2.1%  |
| Average Days on Market Until Sale        | 89        | 82        | - 7.3%  | 110          | 94        | - 14.6% |
| Inventory of Homes for Sale              | 25        | 14        | - 44.0% |              |           |         |
| Months Supply of Inventory               | 3.7       | 2.5       | - 31.6% |              |           |         |