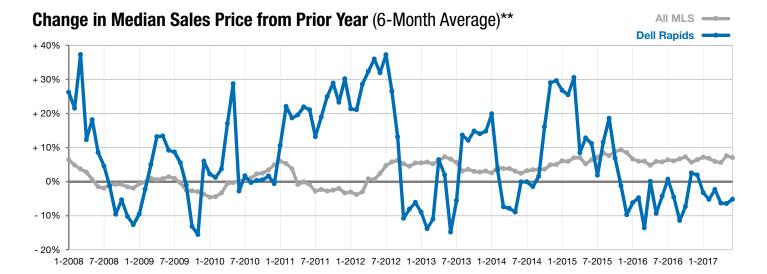

<sup>\*</sup> Does not account for list prices from any previous listing contracts or seller concessions. | Activity for one month can sometimes look extreme due to small sample size.

<sup>\*\*</sup> Each dot represents the change in median sales price from the prior year using a 6-month weighted average. This means that each of the 6 months used in a dot are proportioned according to their share of sales during that period. | Current as of July 6, 2017. All data from RASE Multiple Listing Service. | Powered by ShowingTime 10K.