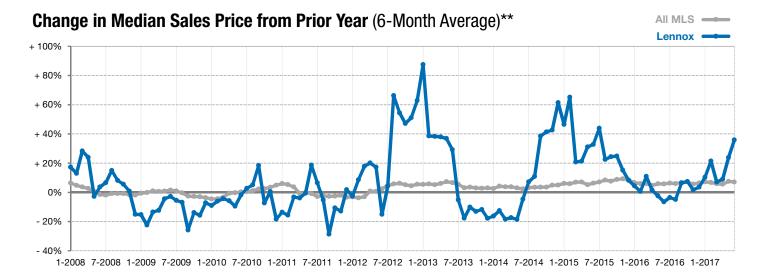

<sup>\*</sup> Does not account for list prices from any previous listing contracts or seller concessions. | Activity for one month can sometimes look extreme due to small sample size.

<sup>\*\*</sup> Each dot represents the change in median sales price from the prior year using a 6-month weighted average. This means that each of the 6 months used in a dot are proportioned according to their share of sales during that period. | Current as of July 6, 2017. All data from RASE Multiple Listing Service. | Powered by ShowingTime 10K.