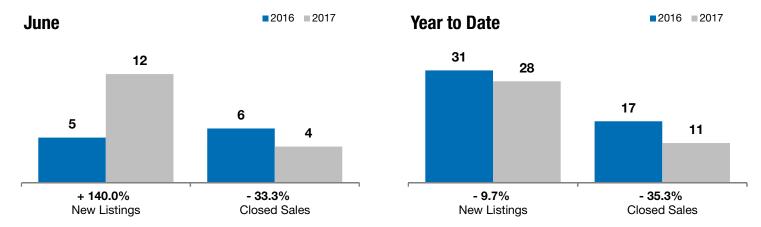

## **Local Market Update – June 2017**

A RESEARCH TOOL PROVIDED BY THE REALTOR® ASSOCIATION OF THE SIOUX EMPIRE, INC.

Lennox

+ 140.0%

- 33.3%

- 5.0%

Change in **New Listings** 

Change in Closed Sales

Change in Median Sales Price

| Lincoln County, SD                       | June      |           |          | Year to Date |           |         |
|------------------------------------------|-----------|-----------|----------|--------------|-----------|---------|
|                                          | 2016      | 2017      | +/-      | 2016         | 2017      | +/-     |
| New Listings                             | 5         | 12        | + 140.0% | 31           | 28        | - 9.7%  |
| Closed Sales                             | 6         | 4         | - 33.3%  | 17           | 11        | - 35.3% |
| Median Sales Price*                      | \$146,000 | \$138,750 | - 5.0%   | \$139,900    | \$167,500 | + 19.7% |
| Average Sales Price*                     | \$148,083 | \$139,975 | - 5.5%   | \$143,672    | \$166,477 | + 15.9% |
| Percent of Original List Price Received* | 92.2%     | 98.4%     | + 6.7%   | 98.1%        | 97.4%     | - 0.7%  |
| Average Days on Market Until Sale        | 60        | 80        | + 33.8%  | 101          | 100       | - 1.2%  |
| Inventory of Homes for Sale              | 19        | 16        | - 15.8%  |              |           |         |
| Months Supply of Inventory               | 6.2       | 4.6       | - 24.8%  |              |           |         |