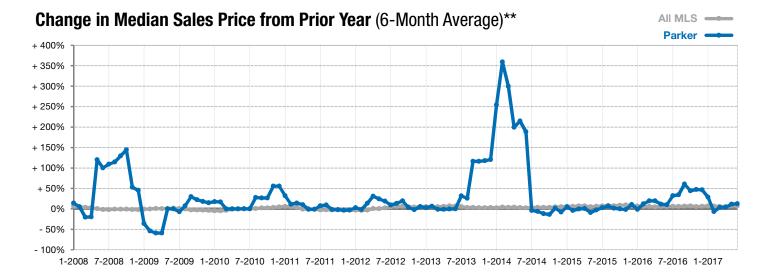

<sup>\*</sup> Does not account for list prices from any previous listing contracts or seller concessions. | Activity for one month can sometimes look extreme due to small sample size.

<sup>\*\*</sup> Each dot represents the change in median sales price from the prior year using a 6-month weighted average. This means that each of the 6 months used in a dot are proportioned according to their share of sales during that period. | Current as of July 6, 2017. All data from RASE Multiple Listing Service. | Powered by ShowingTime 10K.