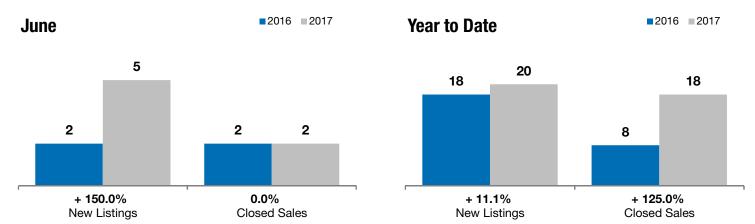

## **Parker**

+ 150.0%

0.0%

- 72.9%

Change in **New Listings** 

Change in Closed Sales

Change in Median Sales Price

| Turner County, SD                        | June      |          |          | Year to Date |           |          |
|------------------------------------------|-----------|----------|----------|--------------|-----------|----------|
|                                          | 2016      | 2017     | +/-      | 2016         | 2017      | +/-      |
| New Listings                             | 2         | 5        | + 150.0% | 18           | 20        | + 11.1%  |
| Closed Sales                             | 2         | 2        | 0.0%     | 8            | 18        | + 125.0% |
| Median Sales Price*                      | \$172,450 | \$46,750 | - 72.9%  | \$124,000    | \$115,350 | - 7.0%   |
| Average Sales Price*                     | \$172,450 | \$46,750 | - 72.9%  | \$141,550    | \$135,758 | - 4.1%   |
| Percent of Original List Price Received* | 99.1%     | 93.0%    | - 6.2%   | 100.3%       | 95.2%     | - 5.1%   |
| Average Days on Market Until Sale        | 63        | 96       | + 52.8%  | 66           | 77        | + 16.0%  |
| Inventory of Homes for Sale              | 9         | 8        | - 11.1%  |              |           |          |
| Months Supply of Inventory               | 4.5       | 3.3      | - 27.6%  |              |           |          |