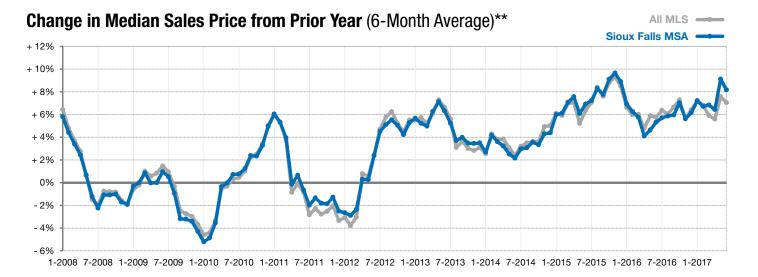

## Sioux Falls MSA

+ 10.0%

- 7.7%

+ 8.6%

Change in New Listings Change in Closed Sales

Change in **Median Sales Price** 

| 4-County Metro Region                    |           | June      |         |           | Year to Date |        |  |
|------------------------------------------|-----------|-----------|---------|-----------|--------------|--------|--|
|                                          | 2016      | 2017      | +/-     | 2016      | 2017         | +/-    |  |
| New Listings                             | 600       | 660       | + 10.0% | 3,086     | 3,063        | - 0.7% |  |
| Closed Sales                             | 534       | 493       | - 7.7%  | 1,950     | 1,984        | + 1.7% |  |
| Median Sales Price*                      | \$190,500 | \$206,900 | + 8.6%  | \$183,500 | \$197,000    | + 7.4% |  |
| Average Sales Price*                     | \$219,594 | \$237,943 | + 8.4%  | \$212,056 | \$226,723    | + 6.9% |  |
| Percent of Original List Price Received* | 99.1%     | 99.6%     | + 0.6%  | 99.0%     | 99.4%        | + 0.4% |  |
| Average Days on Market Until Sale        | 84        | 79        | - 4.9%  | 91        | 87           | - 4.0% |  |
| Inventory of Homes for Sale              | 1,595     | 1,240     | - 22.3% |           |              |        |  |
| Months Supply of Inventory               | 4.7       | 3.3       | - 29.2% |           |              |        |  |

<sup>\*</sup> Does not account for list prices from any previous listing contracts or seller concessions. | Activity for one month can sometimes look extreme due to small sample size.

<sup>\*\*</sup> Each dot represents the change in median sales price from the prior year using a 6-month weighted average. This means that each of the 6 months used in a dot are proportioned according to their share of sales during that period. | Current as of July 6, 2017. All data from RASE Multiple Listing Service. | Powered by ShowingTime 10K.