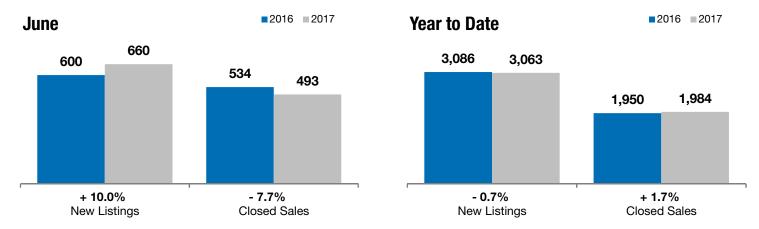

## Sioux Falls MSA

+ 10.0%

- 7.7%

+ 8.6%

Change in New Listings Change in Closed Sales

Change in **Median Sales Price** 

| 4-County Metro Region                    |           | June      |         |           | Year to Date |        |  |
|------------------------------------------|-----------|-----------|---------|-----------|--------------|--------|--|
|                                          | 2016      | 2017      | +/-     | 2016      | 2017         | +/-    |  |
| New Listings                             | 600       | 660       | + 10.0% | 3,086     | 3,063        | - 0.7% |  |
| Closed Sales                             | 534       | 493       | - 7.7%  | 1,950     | 1,984        | + 1.7% |  |
| Median Sales Price*                      | \$190,500 | \$206,900 | + 8.6%  | \$183,500 | \$197,000    | + 7.4% |  |
| Average Sales Price*                     | \$219,594 | \$237,943 | + 8.4%  | \$212,056 | \$226,723    | + 6.9% |  |
| Percent of Original List Price Received* | 99.1%     | 99.6%     | + 0.6%  | 99.0%     | 99.4%        | + 0.4% |  |
| Average Days on Market Until Sale        | 84        | 79        | - 4.9%  | 91        | 87           | - 4.0% |  |
| Inventory of Homes for Sale              | 1,595     | 1,240     | - 22.3% |           |              |        |  |
| Months Supply of Inventory               | 4.7       | 3.3       | - 29.2% |           |              |        |  |