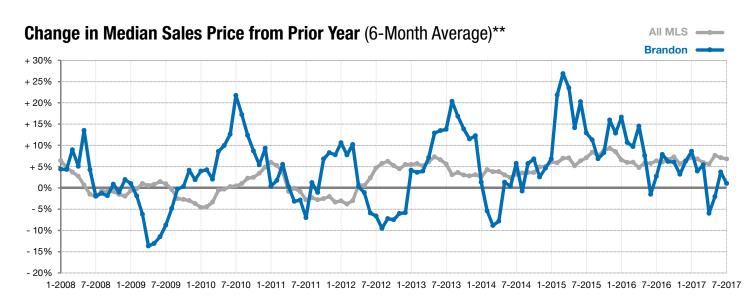

Does not account for list prices from any previous listing contracts or seller concessions. | Activity for one month can sometimes look extreme due to small sample size.

\*\* Each dot represents the change in median sales price from the prior year using a 6-month weighted average. This means that each of the 6 months used in a dot are proportioned according to their share of sales during that period. | Current as of August 4, 2017. All data from RASE Multiple Listing Service. | Powered by ShowingTime 10K.