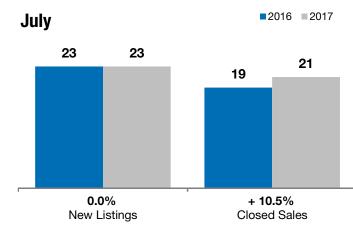

| July      |                                                         |                                                                                                                    | Year to Date                                                                                                                                                                         |                                                                                                                                                                                                                                       |                                                                                                                                                                                                                                                                                        |
|-----------|---------------------------------------------------------|--------------------------------------------------------------------------------------------------------------------|--------------------------------------------------------------------------------------------------------------------------------------------------------------------------------------|---------------------------------------------------------------------------------------------------------------------------------------------------------------------------------------------------------------------------------------|----------------------------------------------------------------------------------------------------------------------------------------------------------------------------------------------------------------------------------------------------------------------------------------|
| 2016      | 2017                                                    | +/-                                                                                                                | 2016                                                                                                                                                                                 | 2017                                                                                                                                                                                                                                  | +/-                                                                                                                                                                                                                                                                                    |
| 23        | 23                                                      | 0.0%                                                                                                               | 168                                                                                                                                                                                  | 168                                                                                                                                                                                                                                   | 0.0%                                                                                                                                                                                                                                                                                   |
| 19        | 21                                                      | + 10.5%                                                                                                            | 108                                                                                                                                                                                  | 116                                                                                                                                                                                                                                   | + 7.4%                                                                                                                                                                                                                                                                                 |
| \$256,000 | \$194,900                                               | - 23.9%                                                                                                            | \$204,450                                                                                                                                                                            | \$209,500                                                                                                                                                                                                                             | + 2.5%                                                                                                                                                                                                                                                                                 |
| \$265,768 | \$220,833                                               | - 16.9%                                                                                                            | \$238,999                                                                                                                                                                            | \$234,699                                                                                                                                                                                                                             | - 1.8%                                                                                                                                                                                                                                                                                 |
| 98.5%     | 99.8%                                                   | + 1.3%                                                                                                             | 99.1%                                                                                                                                                                                | 99.6%                                                                                                                                                                                                                                 | + 0.5%                                                                                                                                                                                                                                                                                 |
| 89        | 61                                                      | - 31.9%                                                                                                            | 86                                                                                                                                                                                   | 71                                                                                                                                                                                                                                    | - 17.3%                                                                                                                                                                                                                                                                                |
| 67        | 51                                                      | - 23.9%                                                                                                            |                                                                                                                                                                                      |                                                                                                                                                                                                                                       |                                                                                                                                                                                                                                                                                        |
| 4.5       | 3.0                                                     | - 32.9%                                                                                                            |                                                                                                                                                                                      |                                                                                                                                                                                                                                       |                                                                                                                                                                                                                                                                                        |
|           | 23<br>19<br>\$256,000<br>\$265,768<br>98.5%<br>89<br>67 | 2016  2017    23  23    19  21    \$256,000  \$194,900    \$265,768  \$220,833    98.5%  99.8%    89  61    67  51 | 2016  2017  + / –    23  23  0.0%    19  21  + 10.5%    \$256,000  \$194,900  - 23.9%    \$265,768  \$220,833  - 16.9%    98.5%  99.8%  + 1.3%    89  61  - 31.9%    67  51  - 23.9% | 2016  2017  + / -  2016    23  23  0.0%  168    19  21  + 10.5%  108    \$256,000  \$194,900  - 23.9%  \$204,450    \$265,768  \$220,833  - 16.9%  \$238,999    98.5%  99.8%  + 1.3%  99.1%    89  61  - 31.9%  86    67  51  - 23.9% | 2016  2017  + / -  2016  2017    23  23  0.0%  168  168    19  21  + 10.5%  108  116    \$256,000  \$194,900  - 23.9%  \$204,450  \$209,500    \$265,768  \$220,833  - 16.9%  \$238,999  \$234,699    98.5%  99.8%  + 1.3%  99.1%  99.6%    89  61  - 31.9%  86  71    67  51  - 23.9% |