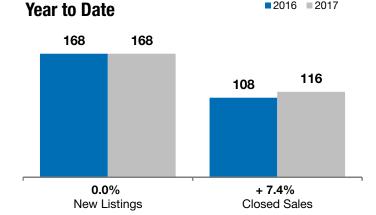

| July      |                                                         |                                                                                                                    | Year to Date                                                                                                                                                                         |                                                                                                                                                                                                                                       |                                                                                                                                                                                                                                                                                        |
|-----------|---------------------------------------------------------|--------------------------------------------------------------------------------------------------------------------|--------------------------------------------------------------------------------------------------------------------------------------------------------------------------------------|---------------------------------------------------------------------------------------------------------------------------------------------------------------------------------------------------------------------------------------|----------------------------------------------------------------------------------------------------------------------------------------------------------------------------------------------------------------------------------------------------------------------------------------|
| 2016      | 2017                                                    | +/-                                                                                                                | 2016                                                                                                                                                                                 | 2017                                                                                                                                                                                                                                  | +/-                                                                                                                                                                                                                                                                                    |
| 23        | 23                                                      | 0.0%                                                                                                               | 168                                                                                                                                                                                  | 168                                                                                                                                                                                                                                   | 0.0%                                                                                                                                                                                                                                                                                   |
| 19        | 21                                                      | + 10.5%                                                                                                            | 108                                                                                                                                                                                  | 116                                                                                                                                                                                                                                   | + 7.4%                                                                                                                                                                                                                                                                                 |
| \$256,000 | \$194,900                                               | - 23.9%                                                                                                            | \$204,450                                                                                                                                                                            | \$209,500                                                                                                                                                                                                                             | + 2.5%                                                                                                                                                                                                                                                                                 |
| \$265,768 | \$220,833                                               | - 16.9%                                                                                                            | \$238,999                                                                                                                                                                            | \$234,699                                                                                                                                                                                                                             | - 1.8%                                                                                                                                                                                                                                                                                 |
| 98.5%     | 99.8%                                                   | + 1.3%                                                                                                             | 99.1%                                                                                                                                                                                | 99.6%                                                                                                                                                                                                                                 | + 0.5%                                                                                                                                                                                                                                                                                 |
| 89        | 61                                                      | - 31.9%                                                                                                            | 86                                                                                                                                                                                   | 71                                                                                                                                                                                                                                    | - 17.3%                                                                                                                                                                                                                                                                                |
| 67        | 51                                                      | - 23.9%                                                                                                            |                                                                                                                                                                                      |                                                                                                                                                                                                                                       |                                                                                                                                                                                                                                                                                        |
| 4.5       | 3.0                                                     | - 32.9%                                                                                                            |                                                                                                                                                                                      |                                                                                                                                                                                                                                       |                                                                                                                                                                                                                                                                                        |
|           | 23<br>19<br>\$256,000<br>\$265,768<br>98.5%<br>89<br>67 | 2016  2017    23  23    19  21    \$256,000  \$194,900    \$265,768  \$220,833    98.5%  99.8%    89  61    67  51 | 2016  2017  + / –    23  23  0.0%    19  21  + 10.5%    \$256,000  \$194,900  - 23.9%    \$265,768  \$220,833  - 16.9%    98.5%  99.8%  + 1.3%    89  61  - 31.9%    67  51  - 23.9% | 2016  2017  + / -  2016    23  23  0.0%  168    19  21  + 10.5%  108    \$256,000  \$194,900  - 23.9%  \$204,450    \$265,768  \$220,833  - 16.9%  \$238,999    98.5%  99.8%  + 1.3%  99.1%    89  61  - 31.9%  86    67  51  - 23.9% | 2016  2017  + / -  2016  2017    23  23  0.0%  168  168    19  21  + 10.5%  108  116    \$256,000  \$194,900  - 23.9%  \$204,450  \$209,500    \$265,768  \$220,833  - 16.9%  \$238,999  \$234,699    98.5%  99.8%  + 1.3%  99.1%  99.6%    89  61  - 31.9%  86  71    67  51  - 23.9% |