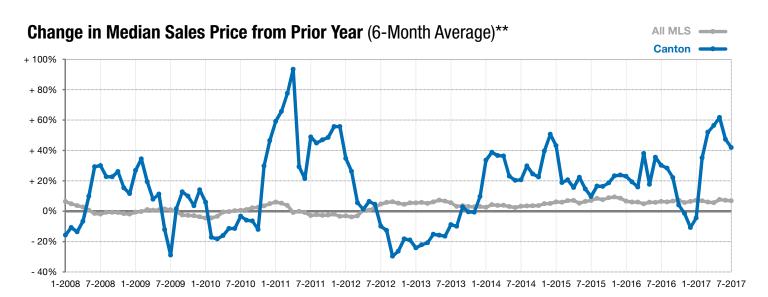

## **Canton**

- 40.0%

- 25.0%

- 26.2%

Change in New Listings Change in Closed Sales

Change in **Median Sales Price** 

| Lincoln County, SD                       | July      |           |         | Year to Date |           |         |
|------------------------------------------|-----------|-----------|---------|--------------|-----------|---------|
|                                          | 2016      | 2017      | +/-     | 2016         | 2017      | +/-     |
| New Listings                             | 5         | 3         | - 40.0% | 48           | 46        | - 4.2%  |
| Closed Sales                             | 4         | 3         | - 25.0% | 20           | 35        | + 75.0% |
| Median Sales Price*                      | \$175,975 | \$129,900 | - 26.2% | \$136,500    | \$146,000 | + 7.0%  |
| Average Sales Price*                     | \$170,613 | \$111,600 | - 34.6% | \$149,778    | \$167,937 | + 12.1% |
| Percent of Original List Price Received* | 99.2%     | 101.0%    | + 1.9%  | 97.0%        | 99.2%     | + 2.2%  |
| Average Days on Market Until Sale        | 171       | 44        | - 74.0% | 103          | 112       | + 8.7%  |
| Inventory of Homes for Sale              | 30        | 13        | - 56.7% |              |           |         |
| Months Supply of Inventory               | 7.2       | 2.3       | - 68.1% |              |           |         |

<sup>\*</sup> Does not account for list prices from any previous listing contracts or seller concessions. | Activity for one month can sometimes look extreme due to small sample size.

<sup>\*\*</sup> Each dot represents the change in median sales price from the prior year using a 6-month weighted average. This means that each of the 6 months used in a dot are proportioned according to their share of sales during that period. | Current as of August 4, 2017. All data from RASE Multiple Listing Service. | Powered by ShowingTime 10K.