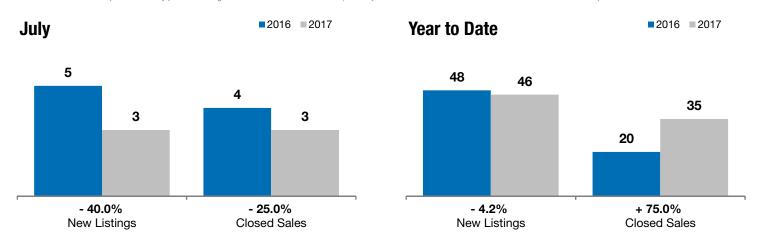

## **Canton**

- 40.0%

- 25.0%

- 26.2%

Change in New Listings Change in Closed Sales

Change in **Median Sales Price** 

| Lincoln County, SD                       | July      |           |         | Year to Date |           |         |
|------------------------------------------|-----------|-----------|---------|--------------|-----------|---------|
|                                          | 2016      | 2017      | +/-     | 2016         | 2017      | +/-     |
| New Listings                             | 5         | 3         | - 40.0% | 48           | 46        | - 4.2%  |
| Closed Sales                             | 4         | 3         | - 25.0% | 20           | 35        | + 75.0% |
| Median Sales Price*                      | \$175,975 | \$129,900 | - 26.2% | \$136,500    | \$146,000 | + 7.0%  |
| Average Sales Price*                     | \$170,613 | \$111,600 | - 34.6% | \$149,778    | \$167,937 | + 12.1% |
| Percent of Original List Price Received* | 99.2%     | 101.0%    | + 1.9%  | 97.0%        | 99.2%     | + 2.2%  |
| Average Days on Market Until Sale        | 171       | 44        | - 74.0% | 103          | 112       | + 8.7%  |
| Inventory of Homes for Sale              | 30        | 13        | - 56.7% |              |           |         |
| Months Supply of Inventory               | 7.2       | 2.3       | - 68.1% |              |           |         |