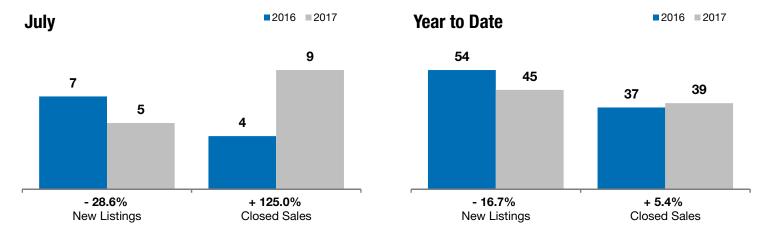

## **Dell Rapids**

**- 28.6% + 125.0%** 

Links

- 26.2%

Change in New Listings Change in Closed Sales

Change in **Median Sales Price** 

Voor to Data

| Minnehaha County, SD                     | July      |           |          | rear to Date |           |         |
|------------------------------------------|-----------|-----------|----------|--------------|-----------|---------|
|                                          | 2016      | 2017      | +/-      | 2016         | 2017      | +/-     |
| New Listings                             | 7         | 5         | - 28.6%  | 54           | 45        | - 16.7% |
| Closed Sales                             | 4         | 9         | + 125.0% | 37           | 39        | + 5.4%  |
| Median Sales Price*                      | \$210,001 | \$155,000 | - 26.2%  | \$173,500    | \$155,000 | - 10.7% |
| Average Sales Price*                     | \$241,403 | \$163,656 | - 32.2%  | \$191,526    | \$163,959 | - 14.4% |
| Percent of Original List Price Received* | 108.3%    | 95.0%     | - 12.2%  | 99.9%        | 96.4%     | - 3.5%  |
| Average Days on Market Until Sale        | 61        | 78        | + 27.2%  | 104          | 90        | - 13.8% |
| Inventory of Homes for Sale              | 26        | 14        | - 46.2%  |              |           |         |
| Months Supply of Inventory               | 3.9       | 2.5       | - 34.1%  |              |           |         |