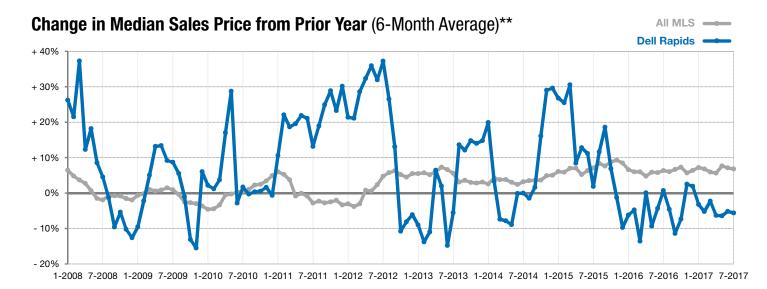

## **Dell Rapids**

**- 28.6% + 125.0%** 

Links

- 26.2%

Change in New Listings Change in Closed Sales

Change in **Median Sales Price** 

Voor to Data

| Minnehaha County, SD                     | July      |           |          | rear to Date |           |         |
|------------------------------------------|-----------|-----------|----------|--------------|-----------|---------|
|                                          | 2016      | 2017      | +/-      | 2016         | 2017      | +/-     |
| New Listings                             | 7         | 5         | - 28.6%  | 54           | 45        | - 16.7% |
| Closed Sales                             | 4         | 9         | + 125.0% | 37           | 39        | + 5.4%  |
| Median Sales Price*                      | \$210,001 | \$155,000 | - 26.2%  | \$173,500    | \$155,000 | - 10.7% |
| Average Sales Price*                     | \$241,403 | \$163,656 | - 32.2%  | \$191,526    | \$163,959 | - 14.4% |
| Percent of Original List Price Received* | 108.3%    | 95.0%     | - 12.2%  | 99.9%        | 96.4%     | - 3.5%  |
| Average Days on Market Until Sale        | 61        | 78        | + 27.2%  | 104          | 90        | - 13.8% |
| Inventory of Homes for Sale              | 26        | 14        | - 46.2%  |              |           |         |
| Months Supply of Inventory               | 3.9       | 2.5       | - 34.1%  |              |           |         |

<sup>\*</sup> Does not account for list prices from any previous listing contracts or seller concessions. | Activity for one month can sometimes look extreme due to small sample size.

<sup>\*\*</sup> Each dot represents the change in median sales price from the prior year using a 6-month weighted average. This means that each of the 6 months used in a dot are proportioned according to their share of sales during that period. | Current as of August 4, 2017. All data from RASE Multiple Listing Service. | Powered by ShowingTime 10K.