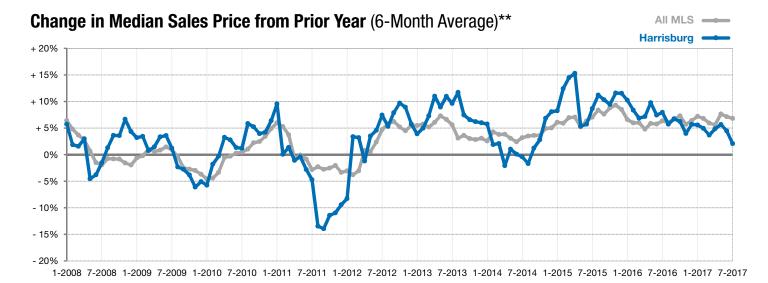

## **Harrisburg**

+ 42.1%

+ 18.2%

- 9.6%

Change in New Listings

1--1--

Change in Closed Sales

Change in **Median Sales Price** 

<sup>\*</sup> Does not account for list prices from any previous listing contracts or seller concessions. | Activity for one month can sometimes look extreme due to small sample size.

<sup>\*\*</sup> Each dot represents the change in median sales price from the prior year using a 6-month weighted average. This means that each of the 6 months used in a dot are proportioned according to their share of sales during that period. | Current as of August 4, 2017. All data from RASE Multiple Listing Service. | Powered by ShowingTime 10K.