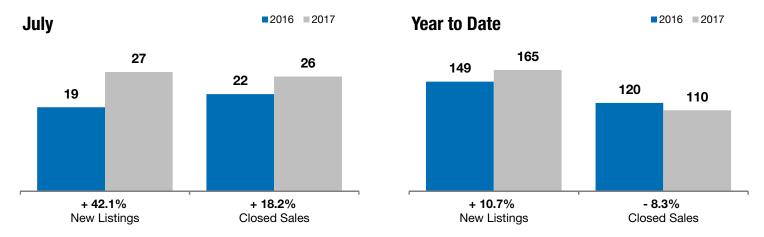

## **Harrisburg**

+ 42.1%

+ 18.2%

- 9.6%

Change in New Listings

1--1--

Change in Closed Sales

Change in **Median Sales Price** 

| Lincoln County, SD                       | July      |           |         | Year to Date |           |         |
|------------------------------------------|-----------|-----------|---------|--------------|-----------|---------|
|                                          | 2016      | 2017      | +/-     | 2016         | 2017      | +/-     |
| New Listings                             | 19        | 27        | + 42.1% | 149          | 165       | + 10.7% |
| Closed Sales                             | 22        | 26        | + 18.2% | 120          | 110       | - 8.3%  |
| Median Sales Price*                      | \$208,450 | \$188,450 | - 9.6%  | \$199,750    | \$199,000 | - 0.4%  |
| Average Sales Price*                     | \$276,693 | \$203,709 | - 26.4% | \$219,645    | \$222,055 | + 1.1%  |
| Percent of Original List Price Received* | 100.6%    | 99.6%     | - 1.0%  | 99.7%        | 99.6%     | - 0.1%  |
| Average Days on Market Until Sale        | 114       | 69        | - 39.5% | 90           | 79        | - 12.3% |
| Inventory of Homes for Sale              | 59        | 46        | - 22.0% |              |           |         |
| Months Supply of Inventory               | 3.9       | 2.7       | - 31.4% |              |           |         |