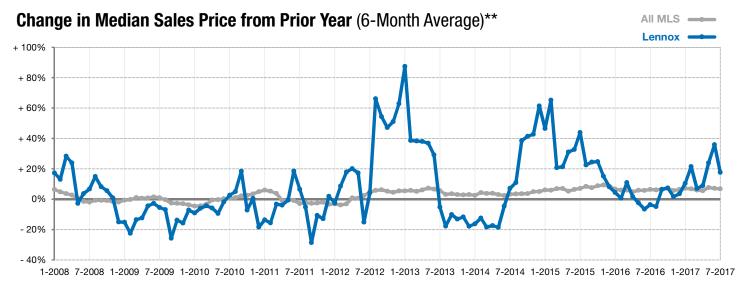

## Lennox

- 57.1%

+ 16.7%

+ 1.4%

Change in New Listings

Lista

Change in Closed Sales

Change in **Median Sales Price** 