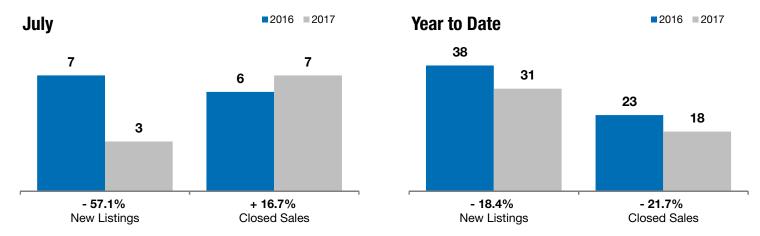

## Lennox

- 57.1%

+ 16.7%

+ 1.4%

Change in New Listings

Lista

Change in Closed Sales

Change in **Median Sales Price** 

| July      |                                                 |                                                                                    | Year to Date                                                                                                                                                                                                                                            |                                                                                                                                                                                                                                                                                                                             |                                                                                                                                                                                                                                                                                                                                                                                                                                                                                                                                                    |
|-----------|-------------------------------------------------|------------------------------------------------------------------------------------|---------------------------------------------------------------------------------------------------------------------------------------------------------------------------------------------------------------------------------------------------------|-----------------------------------------------------------------------------------------------------------------------------------------------------------------------------------------------------------------------------------------------------------------------------------------------------------------------------|----------------------------------------------------------------------------------------------------------------------------------------------------------------------------------------------------------------------------------------------------------------------------------------------------------------------------------------------------------------------------------------------------------------------------------------------------------------------------------------------------------------------------------------------------|
| 2016      | 2017                                            | +/-                                                                                | 2016                                                                                                                                                                                                                                                    | 2017                                                                                                                                                                                                                                                                                                                        | +/-                                                                                                                                                                                                                                                                                                                                                                                                                                                                                                                                                |
| 7         | 3                                               | - 57.1%                                                                            | 38                                                                                                                                                                                                                                                      | 31                                                                                                                                                                                                                                                                                                                          | - 18.4%                                                                                                                                                                                                                                                                                                                                                                                                                                                                                                                                            |
| 6         | 7                                               | + 16.7%                                                                            | 23                                                                                                                                                                                                                                                      | 18                                                                                                                                                                                                                                                                                                                          | - 21.7%                                                                                                                                                                                                                                                                                                                                                                                                                                                                                                                                            |
| \$136,050 | \$138,000                                       | + 1.4%                                                                             | \$139,900                                                                                                                                                                                                                                               | \$157,450                                                                                                                                                                                                                                                                                                                   | + 12.5%                                                                                                                                                                                                                                                                                                                                                                                                                                                                                                                                            |
| \$144,183 | \$172,579                                       | + 19.7%                                                                            | \$143,805                                                                                                                                                                                                                                               | \$168,850                                                                                                                                                                                                                                                                                                                   | + 17.4%                                                                                                                                                                                                                                                                                                                                                                                                                                                                                                                                            |
| 95.9%     | 97.2%                                           | + 1.3%                                                                             | 97.6%                                                                                                                                                                                                                                                   | 97.3%                                                                                                                                                                                                                                                                                                                       | - 0.2%                                                                                                                                                                                                                                                                                                                                                                                                                                                                                                                                             |
| 55        | 64                                              | + 15.8%                                                                            | 89                                                                                                                                                                                                                                                      | 86                                                                                                                                                                                                                                                                                                                          | - 3.7%                                                                                                                                                                                                                                                                                                                                                                                                                                                                                                                                             |
| 17        | 12                                              | - 29.4%                                                                            |                                                                                                                                                                                                                                                         |                                                                                                                                                                                                                                                                                                                             |                                                                                                                                                                                                                                                                                                                                                                                                                                                                                                                                                    |
| 5.4       | 3.4                                             | - 37.0%                                                                            |                                                                                                                                                                                                                                                         |                                                                                                                                                                                                                                                                                                                             |                                                                                                                                                                                                                                                                                                                                                                                                                                                                                                                                                    |
|           | 7<br>6<br>\$136,050<br>\$144,183<br>95.9%<br>55 | 2016 2017  7 3 6 7 \$136,050 \$138,000 \$144,183 \$172,579 95.9% 97.2% 55 64 17 12 | 2016     2017     + / -       7     3     - 57.1%       6     7     + 16.7%       \$136,050     \$138,000     + 1.4%       \$144,183     \$172,579     + 19.7%       95.9%     97.2%     + 1.3%       55     64     + 15.8%       17     12     - 29.4% | 2016     2017     + / -     2016       7     3     - 57.1%     38       6     7     + 16.7%     23       \$136,050     \$138,000     + 1.4%     \$139,900       \$144,183     \$172,579     + 19.7%     \$143,805       95.9%     97.2%     + 1.3%     97.6%       55     64     + 15.8%     89       17     12     - 29.4% | 2016         2017         + / -         2016         2017           7         3         - 57.1%         38         31           6         7         + 16.7%         23         18           \$136,050         \$138,000         + 1.4%         \$139,900         \$157,450           \$144,183         \$172,579         + 19.7%         \$143,805         \$168,850           95.9%         97.2%         + 1.3%         97.6%         97.3%           55         64         + 15.8%         89         86           17         12         -29.4% |