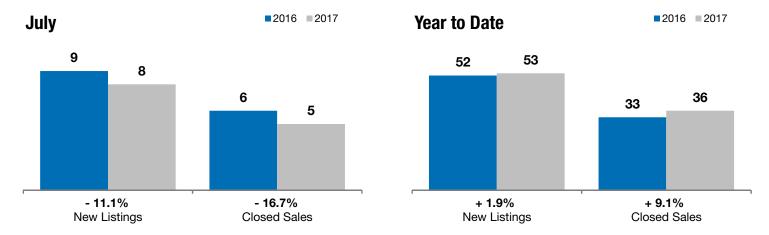

## Luverne

- 11.1%

- 16.7%

- 19.2%

Change in **New Listings** 

Links

Change in Closed Sales

Change in **Median Sales Price** 

Voor to Data

| Rock County, MN                          | July      |           |         | rear to Date |           |         |
|------------------------------------------|-----------|-----------|---------|--------------|-----------|---------|
|                                          | 2016      | 2017      | +/-     | 2016         | 2017      | +/-     |
| New Listings                             | 9         | 8         | - 11.1% | 52           | 53        | + 1.9%  |
| Closed Sales                             | 6         | 5         | - 16.7% | 33           | 36        | + 9.1%  |
| Median Sales Price*                      | \$122,500 | \$99,000  | - 19.2% | \$92,500     | \$118,500 | + 28.1% |
| Average Sales Price*                     | \$126,708 | \$116,500 | - 8.1%  | \$115,373    | \$113,964 | - 1.2%  |
| Percent of Original List Price Received* | 97.5%     | 98.7%     | + 1.2%  | 92.6%        | 96.5%     | + 4.2%  |
| Average Days on Market Until Sale        | 92        | 92        | + 0.1%  | 150          | 101       | - 32.3% |
| Inventory of Homes for Sale              | 40        | 17        | - 57.5% |              |           |         |
| Months Supply of Inventory               | 7.7       | 2.5       | - 67.5% |              |           |         |