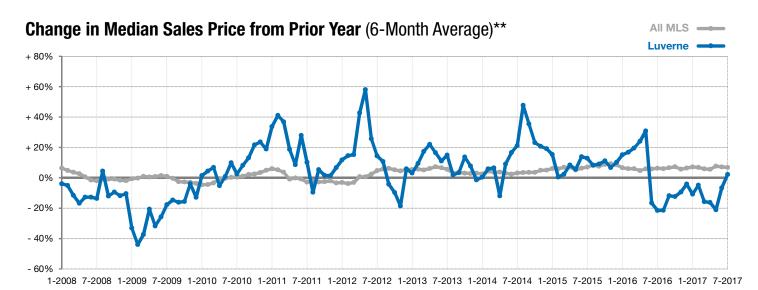

## Luverne

- 11.1%

- 16.7%

- 19.2%

Change in **New Listings** 

Links

Change in Closed Sales

Change in **Median Sales Price** 

<sup>\*</sup> Does not account for list prices from any previous listing contracts or seller concessions. | Activity for one month can sometimes look extreme due to small sample size.

<sup>\*\*</sup> Each dot represents the change in median sales price from the prior year using a 6-month weighted average. This means that each of the 6 months used in a dot are proportioned according to their share of sales during that period. | Current as of August 4, 2017. All data from RASE Multiple Listing Service. | Powered by ShowingTime 10K.