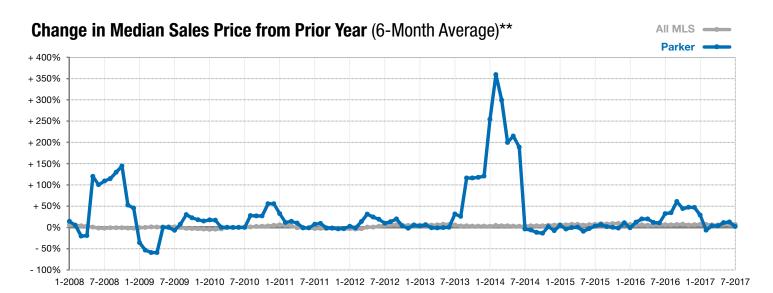

<sup>\*</sup> Does not account for list prices from any previous listing contracts or seller concessions. | Activity for one month can sometimes look extreme due to small sample size.

<sup>\*\*</sup> Each dot represents the change in median sales price from the prior year using a 6-month weighted average. This means that each of the 6 months used in a dot are proportioned according to their share of sales during that period. | Current as of August 4, 2017. All data from RASE Multiple Listing Service. | Powered by ShowingTime 10K.