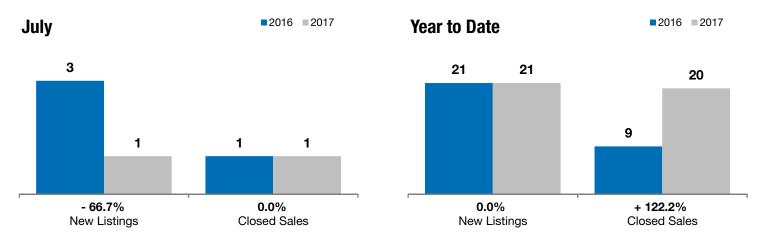

## **Parker**

- 66.7%

0.0%

- 1.9%

Change in New Listings Change in Closed Sales

Change in **Median Sales Price** 

| Turner County, SD                        | July      |           |          | Year to Date |           |          |
|------------------------------------------|-----------|-----------|----------|--------------|-----------|----------|
|                                          | 2016      | 2017      | +/-      | 2016         | 2017      | +/-      |
| New Listings                             | 3         | 1         | - 66.7%  | 21           | 21        | 0.0%     |
| Closed Sales                             | 1         | 1         | 0.0%     | 9            | 20        | + 122.2% |
| Median Sales Price*                      | \$216,000 | \$212,000 | - 1.9%   | \$165,000    | \$122,450 | - 25.8%  |
| Average Sales Price*                     | \$216,000 | \$212,000 | - 1.9%   | \$149,822    | \$139,483 | - 6.9%   |
| Percent of Original List Price Received* | 100.5%    | 94.2%     | - 6.2%   | 100.3%       | 95.4%     | - 4.9%   |
| Average Days on Market Until Sale        | 67        | 203       | + 203.0% | 66           | 85        | + 27.6%  |
| Inventory of Homes for Sale              | 11        | 6         | - 45.5%  |              |           |          |
| Months Supply of Inventory               | 5.8       | 2.3       | - 60.7%  |              |           |          |