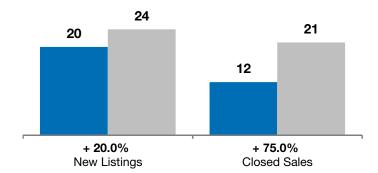

| July      |                                                       |                                                                                                                | Year to Date                                                                                                                                                                      |                                                                                                                                                                                                                                 |                                                                                                                                                                                                                                                                                |
|-----------|-------------------------------------------------------|----------------------------------------------------------------------------------------------------------------|-----------------------------------------------------------------------------------------------------------------------------------------------------------------------------------|---------------------------------------------------------------------------------------------------------------------------------------------------------------------------------------------------------------------------------|--------------------------------------------------------------------------------------------------------------------------------------------------------------------------------------------------------------------------------------------------------------------------------|
| 2016      | 2017                                                  | +/-                                                                                                            | 2016                                                                                                                                                                              | 2017                                                                                                                                                                                                                            | +/-                                                                                                                                                                                                                                                                            |
| 2         | 3                                                     | + 50.0%                                                                                                        | 20                                                                                                                                                                                | 24                                                                                                                                                                                                                              | + 20.0%                                                                                                                                                                                                                                                                        |
| 2         | 2                                                     | 0.0%                                                                                                           | 12                                                                                                                                                                                | 21                                                                                                                                                                                                                              | + 75.0%                                                                                                                                                                                                                                                                        |
| \$249,000 | \$168,950                                             | - 32.1%                                                                                                        | \$150,000                                                                                                                                                                         | \$162,000                                                                                                                                                                                                                       | + 8.0%                                                                                                                                                                                                                                                                         |
| \$249,000 | \$168,950                                             | - 32.1%                                                                                                        | \$153,441                                                                                                                                                                         | \$155,790                                                                                                                                                                                                                       | + 1.5%                                                                                                                                                                                                                                                                         |
| 93.6%     | 101.5%                                                | + 8.4%                                                                                                         | 96.8%                                                                                                                                                                             | 99.8%                                                                                                                                                                                                                           | + 3.1%                                                                                                                                                                                                                                                                         |
| 99        | 43                                                    | - 56.9%                                                                                                        | 87                                                                                                                                                                                | 86                                                                                                                                                                                                                              | - 1.2%                                                                                                                                                                                                                                                                         |
| 10        | 6                                                     | - 40.0%                                                                                                        |                                                                                                                                                                                   |                                                                                                                                                                                                                                 |                                                                                                                                                                                                                                                                                |
| 4.0       | 1.8                                                   | - 54.2%                                                                                                        |                                                                                                                                                                                   |                                                                                                                                                                                                                                 |                                                                                                                                                                                                                                                                                |
|           | 2<br>2<br>\$249,000<br>\$249,000<br>93.6%<br>99<br>10 | 2016  2017    2  3    2  2    \$249,000  \$168,950    \$249,000  \$168,950    93.6%  101.5%    99  43    10  6 | 2016  2017  + / –    2  3  + 50.0%    2  2  0.0%    \$249,000  \$168,950  - 32.1%    \$249,000  \$168,950  - 32.1%    \$3.6%  101.5%  + 8.4%    99  43  - 56.9%    10  6  - 40.0% | 2016  2017  + / -  2016    2  3  + 50.0%  20    2  2  0.0%  12    \$249,000  \$168,950  - 32.1%  \$150,000    \$249,000  \$168,950  - 32.1%  \$153,441    93.6%  101.5%  + 8.4%  96.8%    99  43  - 56.9%  87    10  6  - 40.0% | 2016  2017  + / -  2016  2017    2  3  + 50.0%  20  24    2  2  0.0%  12  21    \$249,000  \$168,950  - 32.1%  \$150,000  \$162,000    \$249,000  \$168,950  - 32.1%  \$153,441  \$155,790    93.6%  101.5%  + 8.4%  96.8%  99.8%    99  43  - 56.9%  87  86    10  6  - 40.0% |