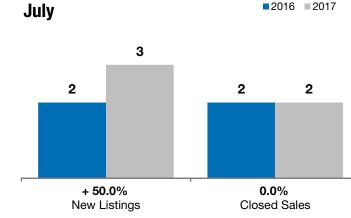

| July      |                                                       |                                                                                                                | Year to Date                                                                                                                                                                      |                                                                                                                                                                                                                                 |                                                                                                                                                                                                                                                                                |
|-----------|-------------------------------------------------------|----------------------------------------------------------------------------------------------------------------|-----------------------------------------------------------------------------------------------------------------------------------------------------------------------------------|---------------------------------------------------------------------------------------------------------------------------------------------------------------------------------------------------------------------------------|--------------------------------------------------------------------------------------------------------------------------------------------------------------------------------------------------------------------------------------------------------------------------------|
| 2016      | 2017                                                  | +/-                                                                                                            | 2016                                                                                                                                                                              | 2017                                                                                                                                                                                                                            | +/-                                                                                                                                                                                                                                                                            |
| 2         | 3                                                     | + 50.0%                                                                                                        | 20                                                                                                                                                                                | 24                                                                                                                                                                                                                              | + 20.0%                                                                                                                                                                                                                                                                        |
| 2         | 2                                                     | 0.0%                                                                                                           | 12                                                                                                                                                                                | 21                                                                                                                                                                                                                              | + 75.0%                                                                                                                                                                                                                                                                        |
| \$249,000 | \$168,950                                             | - 32.1%                                                                                                        | \$150,000                                                                                                                                                                         | \$162,000                                                                                                                                                                                                                       | + 8.0%                                                                                                                                                                                                                                                                         |
| \$249,000 | \$168,950                                             | - 32.1%                                                                                                        | \$153,441                                                                                                                                                                         | \$155,790                                                                                                                                                                                                                       | + 1.5%                                                                                                                                                                                                                                                                         |
| 93.6%     | 101.5%                                                | + 8.4%                                                                                                         | 96.8%                                                                                                                                                                             | 99.8%                                                                                                                                                                                                                           | + 3.1%                                                                                                                                                                                                                                                                         |
| 99        | 43                                                    | - 56.9%                                                                                                        | 87                                                                                                                                                                                | 86                                                                                                                                                                                                                              | - 1.2%                                                                                                                                                                                                                                                                         |
| 10        | 6                                                     | - 40.0%                                                                                                        |                                                                                                                                                                                   |                                                                                                                                                                                                                                 |                                                                                                                                                                                                                                                                                |
| 4.0       | 1.8                                                   | - 54.2%                                                                                                        |                                                                                                                                                                                   |                                                                                                                                                                                                                                 |                                                                                                                                                                                                                                                                                |
|           | 2<br>2<br>\$249,000<br>\$249,000<br>93.6%<br>99<br>10 | 2016  2017    2  3    2  2    \$249,000  \$168,950    \$249,000  \$168,950    93.6%  101.5%    99  43    10  6 | 2016  2017  + / –    2  3  + 50.0%    2  2  0.0%    \$249,000  \$168,950  - 32.1%    \$249,000  \$168,950  - 32.1%    \$3.6%  101.5%  + 8.4%    99  43  - 56.9%    10  6  - 40.0% | 2016  2017  + / -  2016    2  3  + 50.0%  20    2  2  0.0%  12    \$249,000  \$168,950  - 32.1%  \$150,000    \$249,000  \$168,950  - 32.1%  \$153,441    93.6%  101.5%  + 8.4%  96.8%    99  43  - 56.9%  87    10  6  - 40.0% | 2016  2017  + / -  2016  2017    2  3  + 50.0%  20  24    2  2  0.0%  12  21    \$249,000  \$168,950  - 32.1%  \$150,000  \$162,000    \$249,000  \$168,950  - 32.1%  \$153,441  \$155,790    93.6%  101.5%  + 8.4%  96.8%  99.8%    99  43  - 56.9%  87  86    10  6  - 40.0% |