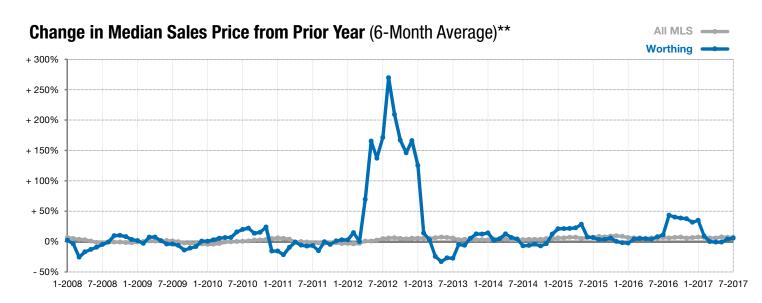

Year to Date

Does not account for list prices from any previous listing contracts or seller concessions. | Activity for one month can sometimes look extreme due to small sample size.

\*\* Each dot represents the change in median sales price from the prior year using a 6-month weighted average. This means that each of the 6 months used in a dot are proportioned according to their share of sales during that period. | Current as of August 4, 2017. All data from RASE Multiple Listing Service. | Powered by ShowingTime 10K.