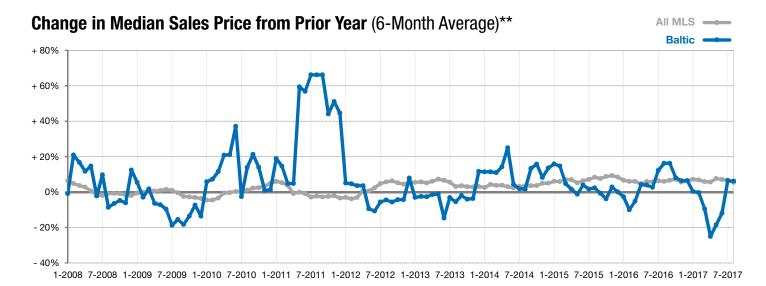

<sup>\*</sup> Does not account for list prices from any previous listing contracts or seller concessions. | Activity for one month can sometimes look extreme due to small sample size.

<sup>\*\*</sup> Each dot represents the change in median sales price from the prior year using a 6-month weighted average. This means that each of the 6 months used in a dot are proportioned according to their share of sales during that period. | Current as of September 6, 2017. All data from RASE Multiple Listing Service. | Powered by ShowingTime 10K.