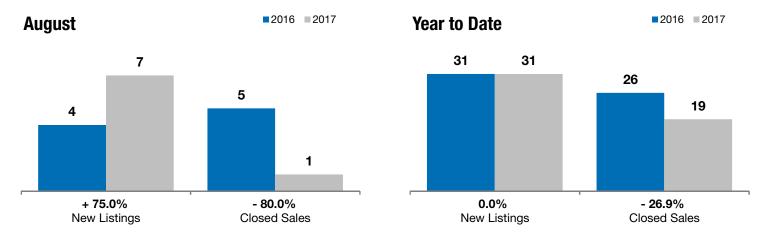

## **Local Market Update – August 2017**

A RESEARCH TOOL PROVIDED BY THE REALTOR® ASSOCIATION OF THE SIOUX EMPIRE, INC.

**Baltic** 

+ 75.0%

- 80.0%

- 27.4%

Change in **New Listings** 

Change in Closed Sales

Change in Median Sales Price

| Minnehaha County, SD                     | August    |           |         | Year to Date |           |         |
|------------------------------------------|-----------|-----------|---------|--------------|-----------|---------|
|                                          | 2016      | 2017      | +/-     | 2016         | 2017      | +/-     |
| New Listings                             | 4         | 7         | + 75.0% | 31           | 31        | 0.0%    |
| Closed Sales                             | 5         | 1         | - 80.0% | 26           | 19        | - 26.9% |
| Median Sales Price*                      | \$188,000 | \$136,500 | - 27.4% | \$164,375    | \$171,000 | + 4.0%  |
| Average Sales Price*                     | \$207,330 | \$136,500 | - 34.2% | \$172,673    | \$214,718 | + 24.3% |
| Percent of Original List Price Received* | 99.1%     | 97.6%     | - 1.6%  | 98.4%        | 98.2%     | - 0.2%  |
| Average Days on Market Until Sale        | 67        | 64        | - 5.0%  | 75           | 63        | - 16.2% |
| Inventory of Homes for Sale              | 9         | 6         | - 33.3% |              |           |         |
| Months Supply of Inventory               | 3.0       | 1.9       | - 35.7% |              |           |         |