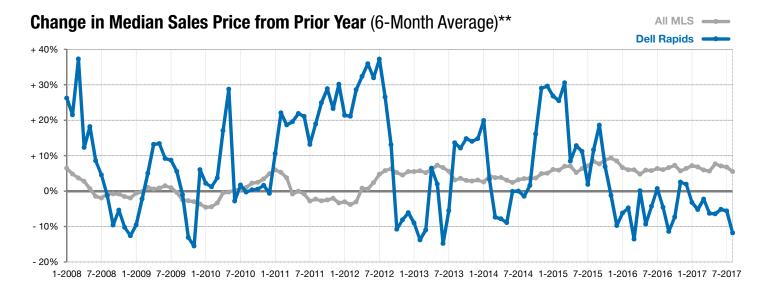

## **Dell Rapids**

+ 33.3%

- 50.0%

+ 27.1%

Change in **New Listings** 

Change in Closed Sales

Change in **Median Sales Price** 

Voor to Data

<sup>\*</sup> Does not account for list prices from any previous listing contracts or seller concessions. | Activity for one month can sometimes look extreme due to small sample size.

<sup>\*\*</sup> Each dot represents the change in median sales price from the prior year using a 6-month weighted average. This means that each of the 6 months used in a dot are proportioned according to their share of sales during that period. | Current as of September 6, 2017. All data from RASE Multiple Listing Service. | Powered by ShowingTime 10K.