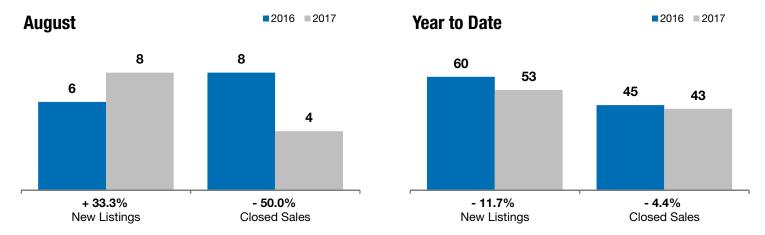

## **Dell Rapids**

+ 33.3%

- 50.0%

+ 27.1%

Change in **New Listings** 

Change in Closed Sales

Change in **Median Sales Price** 

Voor to Data

| Minnehaha County, SD                     | August    |           |         | rear to Date |           |         |
|------------------------------------------|-----------|-----------|---------|--------------|-----------|---------|
|                                          | 2016      | 2017      | +/-     | 2016         | 2017      | +/-     |
| New Listings                             | 6         | 8         | + 33.3% | 60           | 53        | - 11.7% |
| Closed Sales                             | 8         | 4         | - 50.0% | 45           | 43        | - 4.4%  |
| Median Sales Price*                      | \$130,250 | \$165,500 | + 27.1% | \$162,000    | \$155,000 | - 4.3%  |
| Average Sales Price*                     | \$151,775 | \$182,250 | + 20.1% | \$184,459    | \$165,660 | - 10.2% |
| Percent of Original List Price Received* | 98.4%     | 98.7%     | + 0.4%  | 99.6%        | 96.6%     | - 3.0%  |
| Average Days on Market Until Sale        | 55        | 71        | + 29.4% | 96           | 88        | - 7.7%  |
| Inventory of Homes for Sale              | 23        | 12        | - 47.8% |              |           |         |
| Months Supply of Inventory               | 3.4       | 2.2       | - 34.3% |              |           |         |