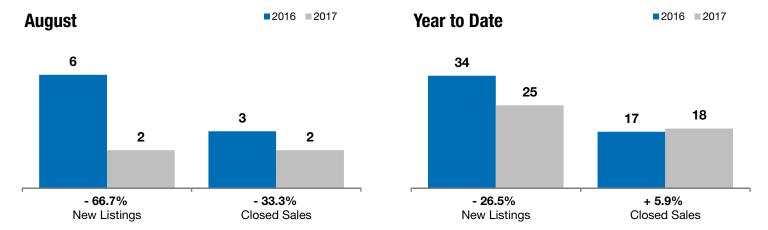

## **Garretson**

- 66.7%

- 33.3%

- 75.0%

Change in New Listings Change in Closed Sales

Change in **Median Sales Price** 

Voor to Data

| Minnehaha County, SD                     | August    |          |         | rear to Date |           |         |
|------------------------------------------|-----------|----------|---------|--------------|-----------|---------|
|                                          | 2016      | 2017     | +/-     | 2016         | 2017      | +/-     |
| New Listings                             | 6         | 2        | - 66.7% | 34           | 25        | - 26.5% |
| Closed Sales                             | 3         | 2        | - 33.3% | 17           | 18        | + 5.9%  |
| Median Sales Price*                      | \$400,000 | \$99,950 | - 75.0% | \$158,000    | \$144,950 | - 8.3%  |
| Average Sales Price*                     | \$321,167 | \$99,950 | - 68.9% | \$190,429    | \$178,872 | - 6.1%  |
| Percent of Original List Price Received* | 99.7%     | 97.5%    | - 2.3%  | 98.8%        | 96.3%     | - 2.5%  |
| Average Days on Market Until Sale        | 61        | 51       | - 16.4% | 104          | 86        | - 17.8% |
| Inventory of Homes for Sale              | 17        | 8        | - 52.9% |              |           |         |
| Months Supply of Inventory               | 6.4       | 2.3      | - 64.6% |              |           |         |