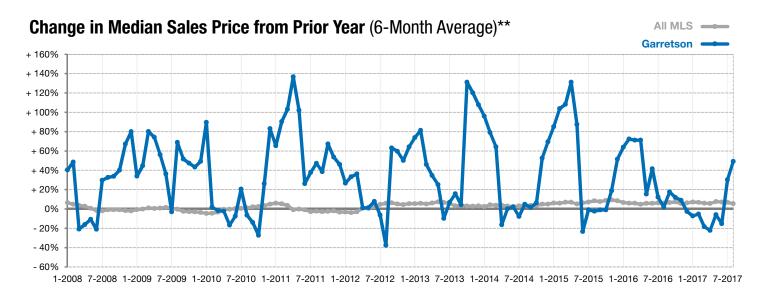

<sup>\*</sup> Does not account for list prices from any previous listing contracts or seller concessions. | Activity for one month can sometimes look extreme due to small sample size.

<sup>\*\*</sup> Each dot represents the change in median sales price from the prior year using a 6-month weighted average. This means that each of the 6 months used in a dot are proportioned according to their share of sales during that period. | Current as of September 6, 2017. All data from RASE Multiple Listing Service. | Powered by ShowingTime 10K.