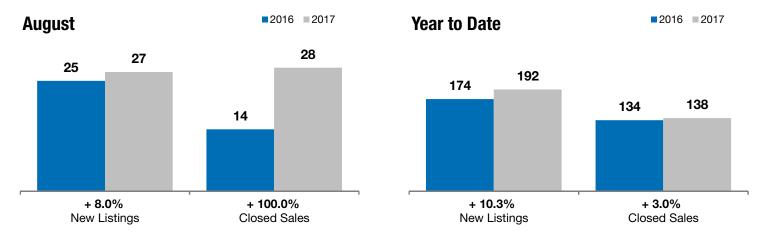

## **Harrisburg**

+ 8.0%

+ 100.0%

- 4.2%

Change in New Listings Change in Closed Sales

Change in **Median Sales Price** 

| Lincoln County, SD                       | August    |           |          | rear to Date |           |         |
|------------------------------------------|-----------|-----------|----------|--------------|-----------|---------|
|                                          | 2016      | 2017      | +/-      | 2016         | 2017      | +/-     |
| New Listings                             | 25        | 27        | + 8.0%   | 174          | 192       | + 10.3% |
| Closed Sales                             | 14        | 28        | + 100.0% | 134          | 138       | + 3.0%  |
| Median Sales Price*                      | \$218,700 | \$209,550 | - 4.2%   | \$199,900    | \$199,950 | + 0.0%  |
| Average Sales Price*                     | \$246,079 | \$277,521 | + 12.8%  | \$222,406    | \$233,309 | + 4.9%  |
| Percent of Original List Price Received* | 98.7%     | 99.6%     | + 0.9%   | 99.6%        | 99.6%     | - 0.0%  |
| Average Days on Market Until Sale        | 72        | 70        | - 3.0%   | 88           | 77        | - 12.5% |
| Inventory of Homes for Sale              | 65        | 38        | - 41.5%  |              |           |         |
| Months Supply of Inventory               | 4.3       | 2.1       | - 51.1%  |              |           |         |