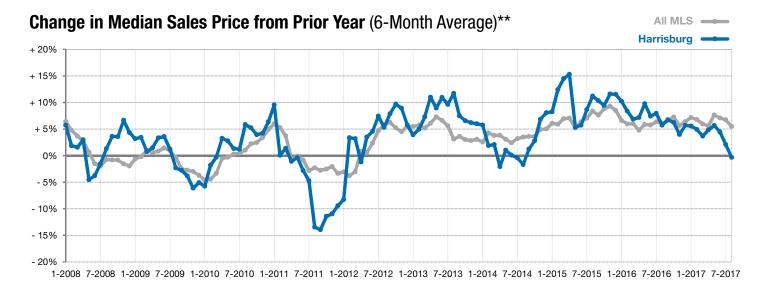

<sup>\*</sup> Does not account for list prices from any previous listing contracts or seller concessions. | Activity for one month can sometimes look extreme due to small sample size.

<sup>\*\*</sup> Each dot represents the change in median sales price from the prior year using a 6-month weighted average. This means that each of the 6 months used in a dot are proportioned according to their share of sales during that period. | Current as of September 6, 2017. All data from RASE Multiple Listing Service. | Powered by ShowingTime 10K.