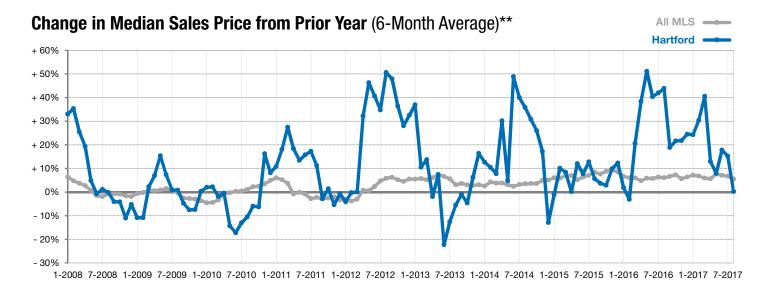

<sup>\*</sup> Does not account for list prices from any previous listing contracts or seller concessions. | Activity for one month can sometimes look extreme due to small sample size.

<sup>\*\*</sup> Each dot represents the change in median sales price from the prior year using a 6-month weighted average. This means that each of the 6 months used in a dot are proportioned according to their share of sales during that period. | Current as of September 6, 2017. All data from RASE Multiple Listing Service. | Powered by ShowingTime 10K.