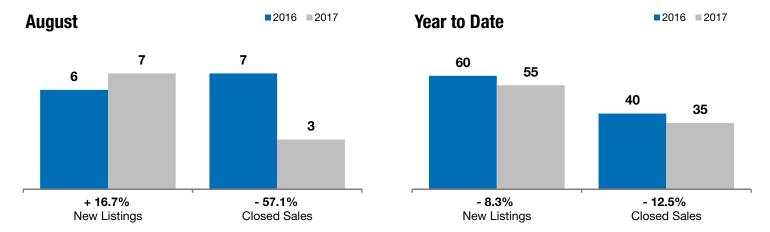

## **Hartford**

+ 16.7%

- 57.1%

+ 1.1%

Change in New Listings

Amaniet

Change in Closed Sales

Change in **Median Sales Price** 

Vear to Date

| Minnehaha County, SD                     | August    |           |         | rear to Date |           |         |
|------------------------------------------|-----------|-----------|---------|--------------|-----------|---------|
|                                          | 2016      | 2017      | +/-     | 2016         | 2017      | +/-     |
| New Listings                             | 6         | 7         | + 16.7% | 60           | 55        | - 8.3%  |
| Closed Sales                             | 7         | 3         | - 57.1% | 40           | 35        | - 12.5% |
| Median Sales Price*                      | \$187,900 | \$189,900 | + 1.1%  | \$204,500    | \$190,000 | - 7.1%  |
| Average Sales Price*                     | \$323,910 | \$291,633 | - 10.0% | \$263,433    | \$211,600 | - 19.7% |
| Percent of Original List Price Received* | 98.8%     | 99.4%     | + 0.6%  | 98.2%        | 97.9%     | - 0.3%  |
| Average Days on Market Until Sale        | 86        | 123       | + 42.6% | 88           | 103       | + 17.0% |
| Inventory of Homes for Sale              | 21        | 18        | - 14.3% |              |           |         |
| Months Supply of Inventory               | 3.6       | 3.4       | - 3.9%  |              |           |         |