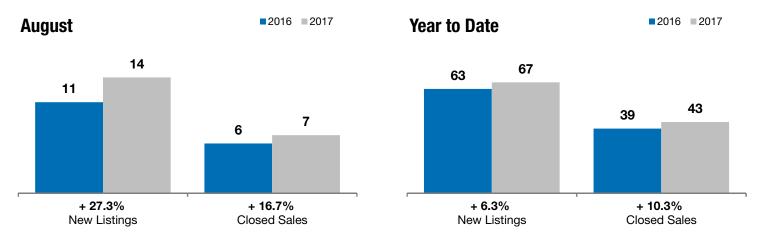

## Luverne

+ 27.3%

+ 16.7%

- 29.6%

Change in New Listings Change in Closed Sales

Change in **Median Sales Price** 

Voor to Data

| Rock County, MN                          | August    |          |         | rear to Date |           |         |
|------------------------------------------|-----------|----------|---------|--------------|-----------|---------|
|                                          | 2016      | 2017     | +/-     | 2016         | 2017      | +/-     |
| New Listings                             | 11        | 14       | + 27.3% | 63           | 67        | + 6.3%  |
| Closed Sales                             | 6         | 7        | + 16.7% | 39           | 43        | + 10.3% |
| Median Sales Price*                      | \$135,000 | \$95,000 | - 29.6% | \$110,000    | \$99,000  | - 10.0% |
| Average Sales Price*                     | \$130,042 | \$87,714 | - 32.5% | \$117,629    | \$109,691 | - 6.7%  |
| Percent of Original List Price Received* | 94.5%     | 92.4%    | - 2.3%  | 92.9%        | 95.8%     | + 3.1%  |
| Average Days on Market Until Sale        | 110       | 62       | - 44.0% | 144          | 95        | - 33.9% |
| Inventory of Homes for Sale              | 43        | 25       | - 41.9% |              |           |         |
| Months Supply of Inventory               | 8.3       | 3.8      | - 54.9% |              |           |         |