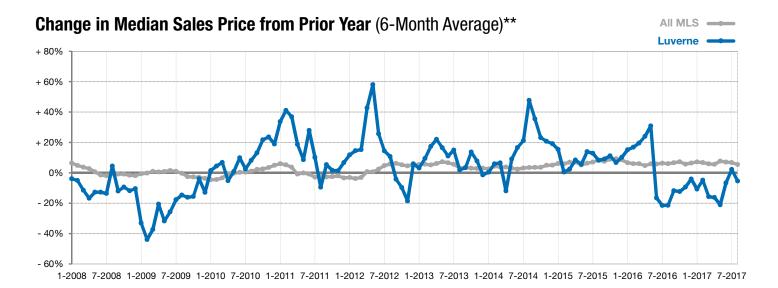

## Luverne

+ 27.3%

+ 16.7%

- 29.6%

Change in New Listings Change in Closed Sales

Change in **Median Sales Price** 

Voor to Data

| Rock County, MN                          | August    |          |         | rear to Date |           |         |
|------------------------------------------|-----------|----------|---------|--------------|-----------|---------|
|                                          | 2016      | 2017     | +/-     | 2016         | 2017      | +/-     |
| New Listings                             | 11        | 14       | + 27.3% | 63           | 67        | + 6.3%  |
| Closed Sales                             | 6         | 7        | + 16.7% | 39           | 43        | + 10.3% |
| Median Sales Price*                      | \$135,000 | \$95,000 | - 29.6% | \$110,000    | \$99,000  | - 10.0% |
| Average Sales Price*                     | \$130,042 | \$87,714 | - 32.5% | \$117,629    | \$109,691 | - 6.7%  |
| Percent of Original List Price Received* | 94.5%     | 92.4%    | - 2.3%  | 92.9%        | 95.8%     | + 3.1%  |
| Average Days on Market Until Sale        | 110       | 62       | - 44.0% | 144          | 95        | - 33.9% |
| Inventory of Homes for Sale              | 43        | 25       | - 41.9% |              |           |         |
| Months Supply of Inventory               | 8.3       | 3.8      | - 54.9% |              |           |         |

<sup>\*</sup> Does not account for list prices from any previous listing contracts or seller concessions. | Activity for one month can sometimes look extreme due to small sample size.

<sup>\*\*</sup> Each dot represents the change in median sales price from the prior year using a 6-month weighted average. This means that each of the 6 months used in a dot are proportioned according to their share of sales during that period. | Current as of September 6, 2017. All data from RASE Multiple Listing Service. | Powered by ShowingTime 10K.