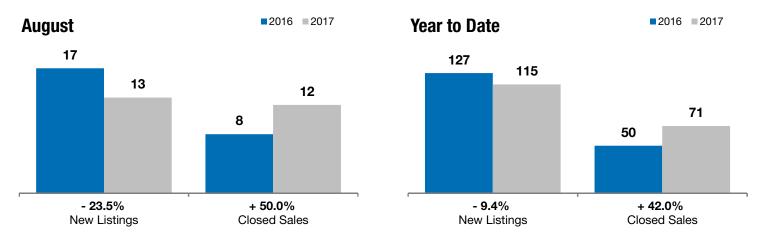

## **Madison**

**- 23.5% + 50.0%** 

+ 121.8%

Change in New Listings Change in Closed Sales

Change in **Median Sales Price** 

| Lake County, SD                          | August   |           |          | rear to Date |           |         |
|------------------------------------------|----------|-----------|----------|--------------|-----------|---------|
|                                          | 2016     | 2017      | +/-      | 2016         | 2017      | +/-     |
| New Listings                             | 17       | 13        | - 23.5%  | 127          | 115       | - 9.4%  |
| Closed Sales                             | 8        | 12        | + 50.0%  | 50           | 71        | + 42.0% |
| Median Sales Price*                      | \$69,750 | \$154,700 | + 121.8% | \$143,000    | \$138,000 | - 3.5%  |
| Average Sales Price*                     | \$89,881 | \$149,517 | + 66.3%  | \$144,776    | \$153,435 | + 6.0%  |
| Percent of Original List Price Received* | 91.4%    | 96.8%     | + 5.8%   | 95.8%        | 96.7%     | + 0.9%  |
| Average Days on Market Until Sale        | 60       | 59        | - 1.9%   | 117          | 86        | - 26.3% |
| Inventory of Homes for Sale              | 71       | 41        | - 42.3%  |              |           |         |
| Months Supply of Inventory               | 9.9      | 4.0       | - 59.5%  |              |           |         |