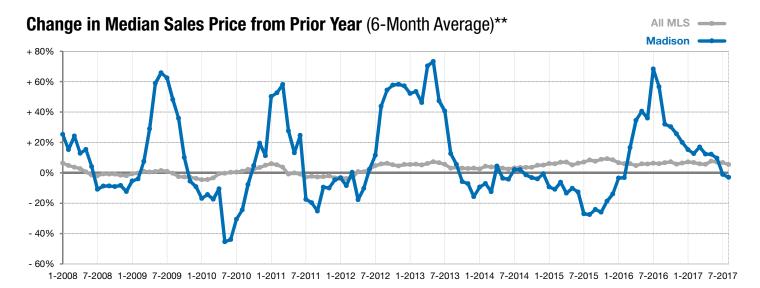

## **Madison**

**- 23.5% + 50.0%** 

+ 121.8%

Change in New Listings Change in Closed Sales

Change in **Median Sales Price** 

| Lake County, SD                          | August   |           |          | rear to Date |           |         |
|------------------------------------------|----------|-----------|----------|--------------|-----------|---------|
|                                          | 2016     | 2017      | +/-      | 2016         | 2017      | +/-     |
| New Listings                             | 17       | 13        | - 23.5%  | 127          | 115       | - 9.4%  |
| Closed Sales                             | 8        | 12        | + 50.0%  | 50           | 71        | + 42.0% |
| Median Sales Price*                      | \$69,750 | \$154,700 | + 121.8% | \$143,000    | \$138,000 | - 3.5%  |
| Average Sales Price*                     | \$89,881 | \$149,517 | + 66.3%  | \$144,776    | \$153,435 | + 6.0%  |
| Percent of Original List Price Received* | 91.4%    | 96.8%     | + 5.8%   | 95.8%        | 96.7%     | + 0.9%  |
| Average Days on Market Until Sale        | 60       | 59        | - 1.9%   | 117          | 86        | - 26.3% |
| Inventory of Homes for Sale              | 71       | 41        | - 42.3%  |              |           |         |
| Months Supply of Inventory               | 9.9      | 4.0       | - 59.5%  |              |           |         |

<sup>\*</sup> Does not account for list prices from any previous listing contracts or seller concessions. | Activity for one month can sometimes look extreme due to small sample size.

<sup>\*\*</sup> Each dot represents the change in median sales price from the prior year using a 6-month weighted average. This means that each of the 6 months used in a dot are proportioned according to their share of sales during that period. | Current as of September 6, 2017. All data from RASE Multiple Listing Service. | Powered by ShowingTime 10K.