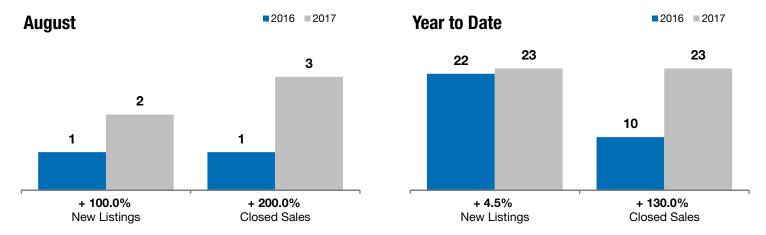

## **Parker**

+ 100.0%

+ 200.0%

- 51.2%

Change in **New Listings** 

Change in Closed Sales

Change in **Median Sales Price** 

| Turner County, SD                        | August    |           |          | Year to Date |           |          |
|------------------------------------------|-----------|-----------|----------|--------------|-----------|----------|
|                                          | 2016      | 2017      | +/-      | 2016         | 2017      | +/-      |
| New Listings                             | 1         | 2         | + 100.0% | 22           | 23        | + 4.5%   |
| Closed Sales                             | 1         | 3         | + 200.0% | 10           | 23        | + 130.0% |
| Median Sales Price*                      | \$328,000 | \$160,000 | - 51.2%  | \$166,500    | \$134,000 | - 19.5%  |
| Average Sales Price*                     | \$328,000 | \$193,667 | - 41.0%  | \$167,640    | \$146,550 | - 12.6%  |
| Percent of Original List Price Received* | 100.0%    | 98.2%     | - 1.8%   | 100.3%       | 95.8%     | - 4.5%   |
| Average Days on Market Until Sale        | 158       | 82        | - 48.3%  | 76           | 84        | + 11.6%  |
| Inventory of Homes for Sale              | 11        | 5         | - 54.5%  |              |           |          |
| Months Supply of Inventory               | 6.1       | 1.9       | - 69.0%  |              |           |          |