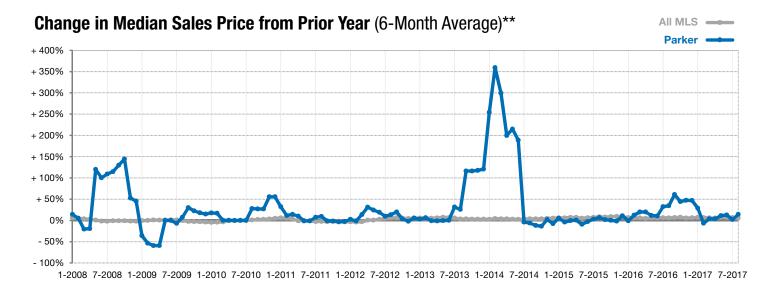

<sup>\*</sup> Does not account for list prices from any previous listing contracts or seller concessions. | Activity for one month can sometimes look extreme due to small sample size.

<sup>\*\*</sup> Each dot represents the change in median sales price from the prior year using a 6-month weighted average. This means that each of the 6 months used in a dot are proportioned according to their share of sales during that period. | Current as of September 6, 2017. All data from RASE Multiple Listing Service. | Powered by ShowingTime 10K.