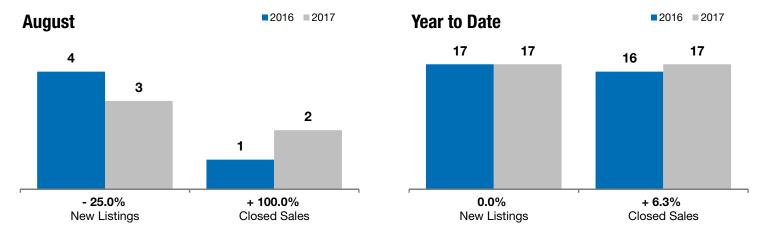

## **Valley Springs**

- 25.0%

+ 100.0%

- 51.7%

Change in New Listings Change in Closed Sales

Change in **Median Sales Price** 

| August    |                                                       |                                                                                         | Year to Date                                                                                                                                                                                                                                             |                                                                                                                                                                                                                                                                                                                                                                                                                                                       |                                                                                                                                                                                                                                                                                                                                                                                                                                                                                                                                                       |
|-----------|-------------------------------------------------------|-----------------------------------------------------------------------------------------|----------------------------------------------------------------------------------------------------------------------------------------------------------------------------------------------------------------------------------------------------------|-------------------------------------------------------------------------------------------------------------------------------------------------------------------------------------------------------------------------------------------------------------------------------------------------------------------------------------------------------------------------------------------------------------------------------------------------------|-------------------------------------------------------------------------------------------------------------------------------------------------------------------------------------------------------------------------------------------------------------------------------------------------------------------------------------------------------------------------------------------------------------------------------------------------------------------------------------------------------------------------------------------------------|
| 2016      | 2017                                                  | +/-                                                                                     | 2016                                                                                                                                                                                                                                                     | 2017                                                                                                                                                                                                                                                                                                                                                                                                                                                  | +/-                                                                                                                                                                                                                                                                                                                                                                                                                                                                                                                                                   |
| 4         | 3                                                     | - 25.0%                                                                                 | 17                                                                                                                                                                                                                                                       | 17                                                                                                                                                                                                                                                                                                                                                                                                                                                    | 0.0%                                                                                                                                                                                                                                                                                                                                                                                                                                                                                                                                                  |
| 1         | 2                                                     | + 100.0%                                                                                | 16                                                                                                                                                                                                                                                       | 17                                                                                                                                                                                                                                                                                                                                                                                                                                                    | + 6.3%                                                                                                                                                                                                                                                                                                                                                                                                                                                                                                                                                |
| \$289,900 | \$139,950                                             | - 51.7%                                                                                 | \$159,750                                                                                                                                                                                                                                                | \$180,000                                                                                                                                                                                                                                                                                                                                                                                                                                             | + 12.7%                                                                                                                                                                                                                                                                                                                                                                                                                                                                                                                                               |
| \$289,900 | \$139,950                                             | - 51.7%                                                                                 | \$229,362                                                                                                                                                                                                                                                | \$281,219                                                                                                                                                                                                                                                                                                                                                                                                                                             | + 22.6%                                                                                                                                                                                                                                                                                                                                                                                                                                                                                                                                               |
| 93.8%     | 96.7%                                                 | + 3.0%                                                                                  | 97.3%                                                                                                                                                                                                                                                    | 100.1%                                                                                                                                                                                                                                                                                                                                                                                                                                                | + 2.9%                                                                                                                                                                                                                                                                                                                                                                                                                                                                                                                                                |
| 148       | 55                                                    | - 63.2%                                                                                 | 127                                                                                                                                                                                                                                                      | 82                                                                                                                                                                                                                                                                                                                                                                                                                                                    | - 35.1%                                                                                                                                                                                                                                                                                                                                                                                                                                                                                                                                               |
| 8         | 4                                                     | - 50.0%                                                                                 |                                                                                                                                                                                                                                                          |                                                                                                                                                                                                                                                                                                                                                                                                                                                       |                                                                                                                                                                                                                                                                                                                                                                                                                                                                                                                                                       |
| 4.6       | 1.6                                                   | - 65.5%                                                                                 |                                                                                                                                                                                                                                                          |                                                                                                                                                                                                                                                                                                                                                                                                                                                       |                                                                                                                                                                                                                                                                                                                                                                                                                                                                                                                                                       |
|           | 4<br>1<br>\$289,900<br>\$289,900<br>93.8%<br>148<br>8 | 2016 2017  4 3  1 2  \$289,900 \$139,950  \$289,900 \$139,950  93.8% 96.7%  148 55  8 4 | 2016     2017     + / -       4     3     - 25.0%       1     2     + 100.0%       \$289,900     \$139,950     - 51.7%       \$289,900     \$139,950     - 51.7%       93.8%     96.7%     + 3.0%       148     55     - 63.2%       8     4     - 50.0% | 2016         2017         + / -         2016           4         3         - 25.0%         17           1         2         + 100.0%         16           \$289,900         \$139,950         - 51.7%         \$159,750           \$289,900         \$139,950         - 51.7%         \$229,362           93.8%         96.7%         + 3.0%         97.3%           148         55         - 63.2%         127           8         4         - 50.0% | 2016         2017         + / -         2016         2017           4         3         -25.0%         17         17           1         2         + 100.0%         16         17           \$289,900         \$139,950         - 51.7%         \$159,750         \$180,000           \$289,900         \$139,950         - 51.7%         \$229,362         \$281,219           93.8%         96.7%         + 3.0%         97.3%         100.1%           148         55         - 63.2%         127         82           8         4         - 50.0% |