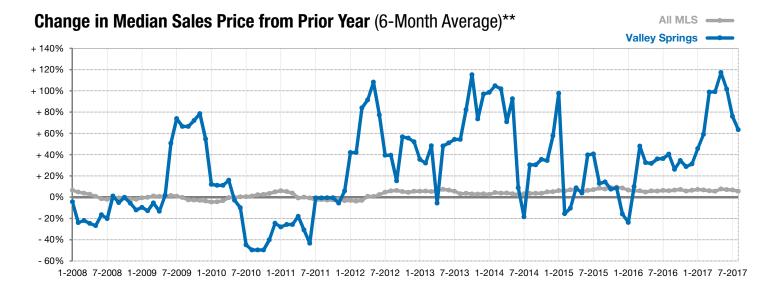

## **Valley Springs**

- 25.0%

+ 100.0%

- 51.7%

Change in New Listings Change in Closed Sales

Change in **Median Sales Price** 

| August    |                                                       |                                                                                         | Year to Date                                                                                                                                                                                                                                             |                                                                                                                                                                                                                                                                                                                                                                                                                                                       |                                                                                                                                                                                                                                                                                                                                                                                                                                                                                                                                                       |
|-----------|-------------------------------------------------------|-----------------------------------------------------------------------------------------|----------------------------------------------------------------------------------------------------------------------------------------------------------------------------------------------------------------------------------------------------------|-------------------------------------------------------------------------------------------------------------------------------------------------------------------------------------------------------------------------------------------------------------------------------------------------------------------------------------------------------------------------------------------------------------------------------------------------------|-------------------------------------------------------------------------------------------------------------------------------------------------------------------------------------------------------------------------------------------------------------------------------------------------------------------------------------------------------------------------------------------------------------------------------------------------------------------------------------------------------------------------------------------------------|
| 2016      | 2017                                                  | +/-                                                                                     | 2016                                                                                                                                                                                                                                                     | 2017                                                                                                                                                                                                                                                                                                                                                                                                                                                  | +/-                                                                                                                                                                                                                                                                                                                                                                                                                                                                                                                                                   |
| 4         | 3                                                     | - 25.0%                                                                                 | 17                                                                                                                                                                                                                                                       | 17                                                                                                                                                                                                                                                                                                                                                                                                                                                    | 0.0%                                                                                                                                                                                                                                                                                                                                                                                                                                                                                                                                                  |
| 1         | 2                                                     | + 100.0%                                                                                | 16                                                                                                                                                                                                                                                       | 17                                                                                                                                                                                                                                                                                                                                                                                                                                                    | + 6.3%                                                                                                                                                                                                                                                                                                                                                                                                                                                                                                                                                |
| \$289,900 | \$139,950                                             | - 51.7%                                                                                 | \$159,750                                                                                                                                                                                                                                                | \$180,000                                                                                                                                                                                                                                                                                                                                                                                                                                             | + 12.7%                                                                                                                                                                                                                                                                                                                                                                                                                                                                                                                                               |
| \$289,900 | \$139,950                                             | - 51.7%                                                                                 | \$229,362                                                                                                                                                                                                                                                | \$281,219                                                                                                                                                                                                                                                                                                                                                                                                                                             | + 22.6%                                                                                                                                                                                                                                                                                                                                                                                                                                                                                                                                               |
| 93.8%     | 96.7%                                                 | + 3.0%                                                                                  | 97.3%                                                                                                                                                                                                                                                    | 100.1%                                                                                                                                                                                                                                                                                                                                                                                                                                                | + 2.9%                                                                                                                                                                                                                                                                                                                                                                                                                                                                                                                                                |
| 148       | 55                                                    | - 63.2%                                                                                 | 127                                                                                                                                                                                                                                                      | 82                                                                                                                                                                                                                                                                                                                                                                                                                                                    | - 35.1%                                                                                                                                                                                                                                                                                                                                                                                                                                                                                                                                               |
| 8         | 4                                                     | - 50.0%                                                                                 |                                                                                                                                                                                                                                                          |                                                                                                                                                                                                                                                                                                                                                                                                                                                       |                                                                                                                                                                                                                                                                                                                                                                                                                                                                                                                                                       |
| 4.6       | 1.6                                                   | - 65.5%                                                                                 |                                                                                                                                                                                                                                                          |                                                                                                                                                                                                                                                                                                                                                                                                                                                       |                                                                                                                                                                                                                                                                                                                                                                                                                                                                                                                                                       |
|           | 4<br>1<br>\$289,900<br>\$289,900<br>93.8%<br>148<br>8 | 2016 2017  4 3  1 2  \$289,900 \$139,950  \$289,900 \$139,950  93.8% 96.7%  148 55  8 4 | 2016     2017     + / -       4     3     - 25.0%       1     2     + 100.0%       \$289,900     \$139,950     - 51.7%       \$289,900     \$139,950     - 51.7%       93.8%     96.7%     + 3.0%       148     55     - 63.2%       8     4     - 50.0% | 2016         2017         + / -         2016           4         3         - 25.0%         17           1         2         + 100.0%         16           \$289,900         \$139,950         - 51.7%         \$159,750           \$289,900         \$139,950         - 51.7%         \$229,362           93.8%         96.7%         + 3.0%         97.3%           148         55         - 63.2%         127           8         4         - 50.0% | 2016         2017         + / -         2016         2017           4         3         -25.0%         17         17           1         2         + 100.0%         16         17           \$289,900         \$139,950         - 51.7%         \$159,750         \$180,000           \$289,900         \$139,950         - 51.7%         \$229,362         \$281,219           93.8%         96.7%         + 3.0%         97.3%         100.1%           148         55         - 63.2%         127         82           8         4         - 50.0% |

Does not account for list prices from any previous listing contracts or seller concessions. | Activity for one month can sometimes look extreme due to small sample size.

<sup>\*\*</sup> Each dot represents the change in median sales price from the prior year using a 6-month weighted average. This means that each of the 6 months used in a dot are proportioned according to their share of sales during that period. | Current as of September 6, 2017. All data from RASE Multiple Listing Service. | Powered by ShowingTime 10K.