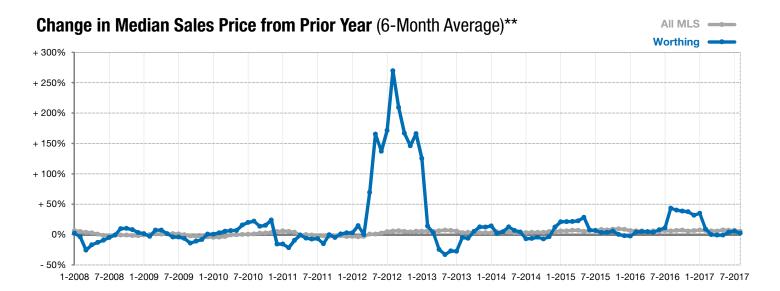

<sup>\*</sup> Does not account for list prices from any previous listing contracts or seller concessions. | Activity for one month can sometimes look extreme due to small sample size.

<sup>\*\*</sup> Each dot represents the change in median sales price from the prior year using a 6-month weighted average. This means that each of the 6 months used in a dot are proportioned according to their share of sales during that period. | Current as of September 6, 2017. All data from RASE Multiple Listing Service. | Powered by ShowingTime 10K.