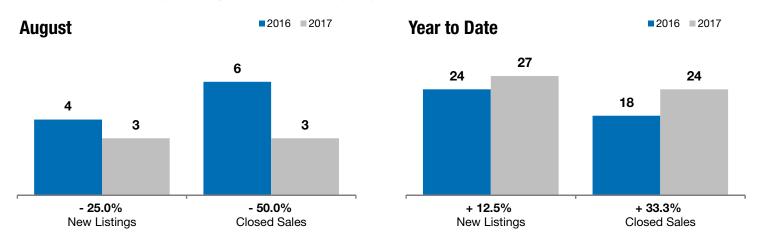

## Worthing

- 25.0%

- 50.0%

+ 17.9%

Change in New Listings Change in Closed Sales

Change in **Median Sales Price** 

| Lincoln County, SD                       | August    |           |         | rear to Date |           |         |
|------------------------------------------|-----------|-----------|---------|--------------|-----------|---------|
|                                          | 2016      | 2017      | +/-     | 2016         | 2017      | +/-     |
| New Listings                             | 4         | 3         | - 25.0% | 24           | 27        | + 12.5% |
| Closed Sales                             | 6         | 3         | - 50.0% | 18           | 24        | + 33.3% |
| Median Sales Price*                      | \$169,600 | \$199,900 | + 17.9% | \$152,900    | \$163,200 | + 6.7%  |
| Average Sales Price*                     | \$174,950 | \$237,600 | + 35.8% | \$161,032    | \$166,017 | + 3.1%  |
| Percent of Original List Price Received* | 98.6%     | 99.0%     | + 0.5%  | 97.4%        | 99.7%     | + 2.3%  |
| Average Days on Market Until Sale        | 94        | 66        | - 29.4% | 89           | 83        | - 6.5%  |
| Inventory of Homes for Sale              | 8         | 6         | - 25.0% |              |           |         |
| Months Supply of Inventory               | 2.9       | 2.0       | - 30.0% |              |           |         |