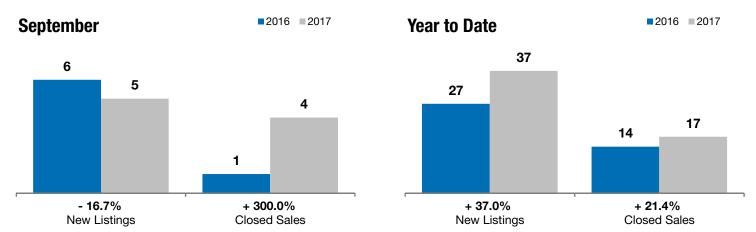

## **Beresford**

- 16.7%

+ 300.0%

+ 64.4%

Change in New Listings Change in Closed Sales

Change in **Median Sales Price** 

| Union County, SD                         | September |           |          | rear to Date |           |         |
|------------------------------------------|-----------|-----------|----------|--------------|-----------|---------|
|                                          | 2016      | 2017      | +/-      | 2016         | 2017      | +/-     |
| New Listings                             | 6         | 5         | - 16.7%  | 27           | 37        | + 37.0% |
| Closed Sales                             | 1         | 4         | + 300.0% | 14           | 17        | + 21.4% |
| Median Sales Price*                      | \$84,000  | \$138,100 | + 64.4%  | \$115,100    | \$108,000 | - 6.2%  |
| Average Sales Price*                     | \$84,000  | \$159,300 | + 89.6%  | \$123,964    | \$116,609 | - 5.9%  |
| Percent of Original List Price Received* | 95.5%     | 98.2%     | + 2.9%   | 96.3%        | 98.0%     | + 1.8%  |
| Average Days on Market Until Sale        | 88        | 74        | - 16.2%  | 105          | 87        | - 17.2% |
| Inventory of Homes for Sale              | 16        | 17        | + 6.3%   |              |           |         |
| Months Supply of Inventory               | 6.6       | 7.8       | + 18.5%  |              |           |         |