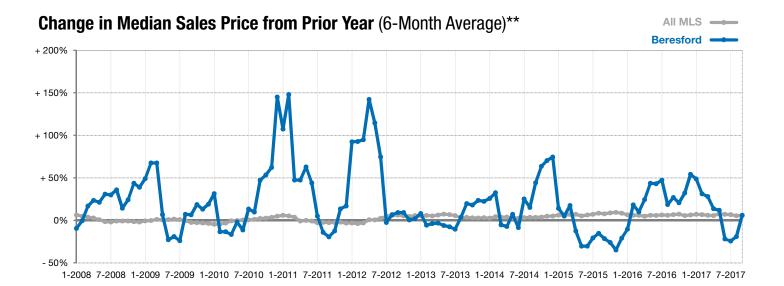

<sup>\*</sup> Does not account for list prices from any previous listing contracts or seller concessions. | Activity for one month can sometimes look extreme due to small sample size.

<sup>\*\*</sup> Each dot represents the change in median sales price from the prior year using a 6-month weighted average. This means that each of the 6 months used in a dot are proportioned according to their share of sales during that period. | Current as of October 4, 2017. All data from RASE Multiple Listing Service. | Powered by ShowingTime 10K.