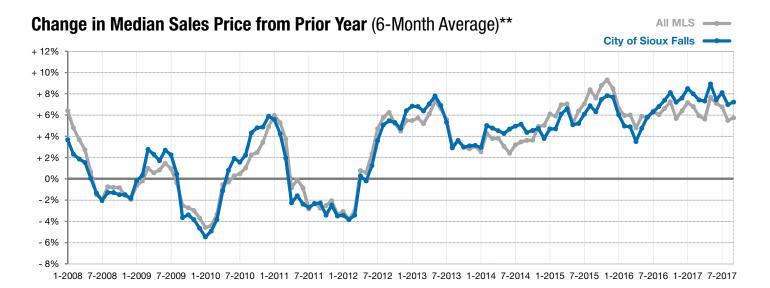

## City of Sioux Falls

**- 2.3% + 0.6%** 

+ 7.2%

Change in **New Listings** 

Change in Closed Sales

Change in Median Sales Price

Lincoln and Minnehaha Counties, SD

<sup>\*</sup> Does not account for list prices from any previous listing contracts or seller concessions. | Activity for one month can sometimes look extreme due to small sample size.

<sup>\*\*</sup> Each dot represents the change in median sales price from the prior year using a 6-month weighted average. This means that each of the 6 months used in a dot are proportioned according to their share of sales during that period. | Current as of October 4, 2017. All data from RASE Multiple Listing Service. | Powered by ShowingTime 10K.