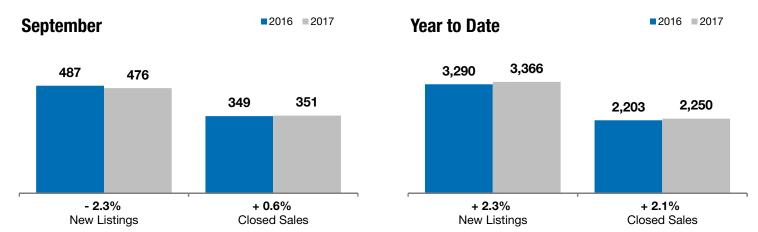

## September

## **Year to Date**

|                                          | 2016      | 2017      | +/-     | 2016      | 2017      | +/-    |
|------------------------------------------|-----------|-----------|---------|-----------|-----------|--------|
| New Listings                             | 487       | 476       | - 2.3%  | 3,290     | 3,366     | + 2.3% |
| Closed Sales                             | 349       | 351       | + 0.6%  | 2,203     | 2,250     | + 2.1% |
| Median Sales Price*                      | \$190,000 | \$203,600 | + 7.2%  | \$186,500 | \$199,623 | + 7.0% |
| Average Sales Price*                     | \$227,313 | \$236,321 | + 4.0%  | \$217,740 | \$231,976 | + 6.5% |
| Percent of Original List Price Received* | 98.8%     | 98.8%     | + 0.0%  | 99.1%     | 99.4%     | + 0.3% |
| Average Days on Market Until Sale        | 79        | 74        | - 6.5%  | 86        | 83        | - 3.6% |
| Inventory of Homes for Sale              | 1,245     | 1,169     | - 6.1%  |           |           |        |
| Months Supply of Inventory               | 4.7       | 4.2       | - 11.4% |           |           |        |