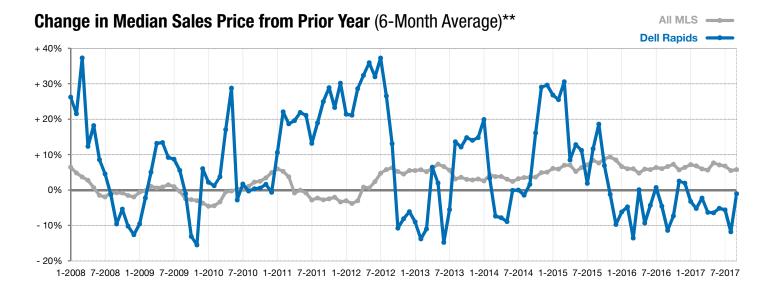

## **Dell Rapids**

+ 33.3%

- 37.5%

+ 45.1%

Change in New Listings Change in Closed Sales

Change in **Median Sales Price** 

| Minnehaha County, SD                     | September |           |         | Year to Date |           |         |
|------------------------------------------|-----------|-----------|---------|--------------|-----------|---------|
|                                          | 2016      | 2017      | +/-     | 2016         | 2017      | +/-     |
| New Listings                             | 6         | 8         | + 33.3% | 60           | 53        | - 11.7% |
| Closed Sales                             | 8         | 5         | - 37.5% | 45           | 44        | - 2.2%  |
| Median Sales Price*                      | \$130,250 | \$189,000 | + 45.1% | \$162,000    | \$157,450 | - 2.8%  |
| Average Sales Price*                     | \$151,775 | \$217,050 | + 43.0% | \$184,459    | \$169,992 | - 7.8%  |
| Percent of Original List Price Received* | 98.4%     | 98.0%     | - 0.4%  | 99.6%        | 96.6%     | - 3.1%  |
| Average Days on Market Until Sale        | 55        | 69        | + 26.1% | 96           | 88        | - 8.3%  |
| Inventory of Homes for Sale              | 23        | 13        | - 43.5% |              |           |         |
| Months Supply of Inventory               | 3.4       | 2.4       | - 27.7% |              |           |         |

<sup>\*</sup> Does not account for list prices from any previous listing contracts or seller concessions. | Activity for one month can sometimes look extreme due to small sample size.

<sup>\*\*</sup> Each dot represents the change in median sales price from the prior year using a 6-month weighted average. This means that each of the 6 months used in a dot are proportioned according to their share of sales during that period. | Current as of October 4, 2017. All data from RASE Multiple Listing Service. | Powered by ShowingTime 10K.