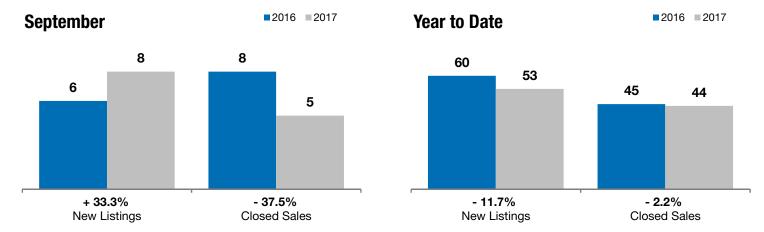

## **Dell Rapids**

+ 33.3%

- 37.5%

+ 45.1%

Change in New Listings Change in Closed Sales

Change in **Median Sales Price** 

| Minnehaha County, SD                     | September |           |         | Year to Date |           |         |
|------------------------------------------|-----------|-----------|---------|--------------|-----------|---------|
|                                          | 2016      | 2017      | +/-     | 2016         | 2017      | +/-     |
| New Listings                             | 6         | 8         | + 33.3% | 60           | 53        | - 11.7% |
| Closed Sales                             | 8         | 5         | - 37.5% | 45           | 44        | - 2.2%  |
| Median Sales Price*                      | \$130,250 | \$189,000 | + 45.1% | \$162,000    | \$157,450 | - 2.8%  |
| Average Sales Price*                     | \$151,775 | \$217,050 | + 43.0% | \$184,459    | \$169,992 | - 7.8%  |
| Percent of Original List Price Received* | 98.4%     | 98.0%     | - 0.4%  | 99.6%        | 96.6%     | - 3.1%  |
| Average Days on Market Until Sale        | 55        | 69        | + 26.1% | 96           | 88        | - 8.3%  |
| Inventory of Homes for Sale              | 23        | 13        | - 43.5% |              |           |         |
| Months Supply of Inventory               | 3.4       | 2.4       | - 27.7% |              |           |         |