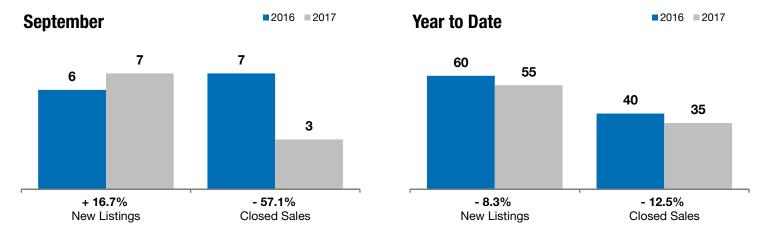

## **Hartford**

+ 16.7% - 57.1%

+ 1.1%

Change in **New Listings** 

Change in **Closed Sales** 

Change in **Median Sales Price** 

| Minnehaha County, SD                     | September |           |         | Year to Date |           |         |
|------------------------------------------|-----------|-----------|---------|--------------|-----------|---------|
|                                          | 2016      | 2017      | +/-     | 2016         | 2017      | +/-     |
| New Listings                             | 6         | 7         | + 16.7% | 60           | 55        | - 8.3%  |
| Closed Sales                             | 7         | 3         | - 57.1% | 40           | 35        | - 12.5% |
| Median Sales Price*                      | \$187,900 | \$189,900 | + 1.1%  | \$204,500    | \$190,000 | - 7.1%  |
| Average Sales Price*                     | \$323,910 | \$291,633 | - 10.0% | \$263,433    | \$211,600 | - 19.7% |
| Percent of Original List Price Received* | 98.8%     | 99.4%     | + 0.6%  | 98.2%        | 97.9%     | - 0.3%  |
| Average Days on Market Until Sale        | 86        | 123       | + 42.6% | 88           | 103       | + 17.0% |
| Inventory of Homes for Sale              | 21        | 24        | + 14.3% |              |           |         |
| Months Supply of Inventory               | 3.6       | 5.0       | + 40.2% |              |           |         |