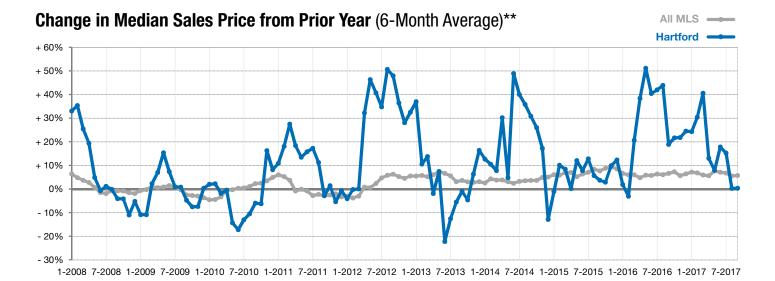

## **Hartford**

+ 16.7% - 57.1%

+ 1.1%

Change in **New Listings** 

Change in **Closed Sales** 

Change in **Median Sales Price** 

| Minnehaha County, SD                     | September |           |         | Year to Date |           |         |
|------------------------------------------|-----------|-----------|---------|--------------|-----------|---------|
|                                          | 2016      | 2017      | +/-     | 2016         | 2017      | +/-     |
| New Listings                             | 6         | 7         | + 16.7% | 60           | 55        | - 8.3%  |
| Closed Sales                             | 7         | 3         | - 57.1% | 40           | 35        | - 12.5% |
| Median Sales Price*                      | \$187,900 | \$189,900 | + 1.1%  | \$204,500    | \$190,000 | - 7.1%  |
| Average Sales Price*                     | \$323,910 | \$291,633 | - 10.0% | \$263,433    | \$211,600 | - 19.7% |
| Percent of Original List Price Received* | 98.8%     | 99.4%     | + 0.6%  | 98.2%        | 97.9%     | - 0.3%  |
| Average Days on Market Until Sale        | 86        | 123       | + 42.6% | 88           | 103       | + 17.0% |
| Inventory of Homes for Sale              | 21        | 24        | + 14.3% |              |           |         |
| Months Supply of Inventory               | 3.6       | 5.0       | + 40.2% |              |           |         |

<sup>\*</sup> Does not account for list prices from any previous listing contracts or seller concessions. | Activity for one month can sometimes look extreme due to small sample size.

<sup>\*\*</sup> Each dot represents the change in median sales price from the prior year using a 6-month weighted average. This means that each of the 6 months used in a dot are proportioned according to their share of sales during that period. | Current as of October 4, 2017. All data from RASE Multiple Listing Service. | Powered by ShowingTime 10K.