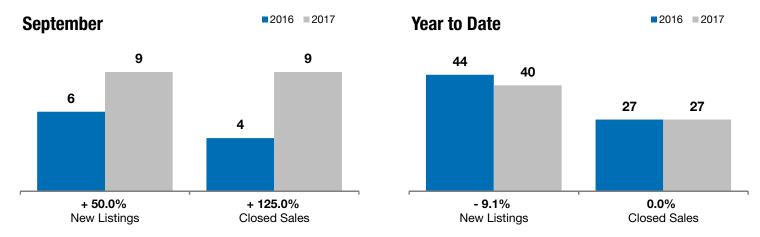

## Lennox

+ 50.0%

+ 125.0%

- 40.0%

Change in **New Listings** 

Santamhar

Change in Closed Sales

Change in **Median Sales Price** 

Vear to Date

| Lincoln County, SD                       | September |           |          | rear to Date |           |         |
|------------------------------------------|-----------|-----------|----------|--------------|-----------|---------|
|                                          | 2016      | 2017      | +/-      | 2016         | 2017      | +/-     |
| New Listings                             | 6         | 9         | + 50.0%  | 44           | 40        | - 9.1%  |
| Closed Sales                             | 4         | 9         | + 125.0% | 27           | 27        | 0.0%    |
| Median Sales Price*                      | \$275,000 | \$164,900 | - 40.0%  | \$142,000    | \$164,900 | + 16.1% |
| Average Sales Price*                     | \$288,000 | \$194,656 | - 32.4%  | \$165,167    | \$177,452 | + 7.4%  |
| Percent of Original List Price Received* | 98.9%     | 99.2%     | + 0.3%   | 97.7%        | 97.9%     | + 0.2%  |
| Average Days on Market Until Sale        | 91        | 64        | - 29.3%  | 89           | 79        | - 11.5% |
| Inventory of Homes for Sale              | 18        | 14        | - 22.2%  |              |           |         |
| Months Supply of Inventory               | 5.5       | 3.8       | - 32.2%  |              |           |         |