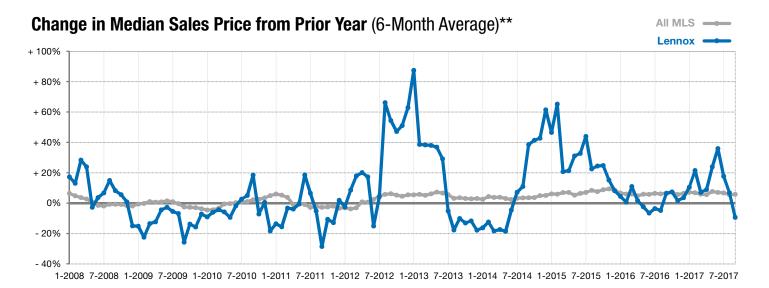

## Lennox

+ 50.0%

+ 125.0%

- 40.0%

Change in **New Listings** 

Santamhar

Change in Closed Sales

Change in **Median Sales Price** 

<sup>\*</sup> Does not account for list prices from any previous listing contracts or seller concessions. | Activity for one month can sometimes look extreme due to small sample size.

<sup>\*\*</sup> Each dot represents the change in median sales price from the prior year using a 6-month weighted average. This means that each of the 6 months used in a dot are proportioned according to their share of sales during that period. | Current as of October 4, 2017. All data from RASE Multiple Listing Service. | Powered by ShowingTime 10K.