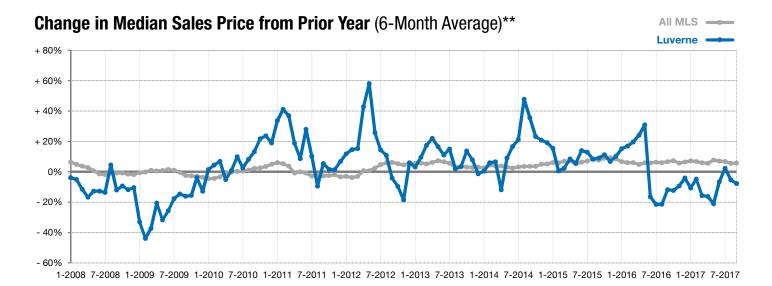

## Luverne

+ 27.3%

+ 16.7%

- 29.6%

Change in New Listings Change in Closed Sales

Change in **Median Sales Price** 

| Rock County, MN                          | September |          |         | rear to Date |           |         |
|------------------------------------------|-----------|----------|---------|--------------|-----------|---------|
|                                          | 2016      | 2017     | +/-     | 2016         | 2017      | +/-     |
| New Listings                             | 11        | 14       | + 27.3% | 63           | 67        | + 6.3%  |
| Closed Sales                             | 6         | 7        | + 16.7% | 39           | 43        | + 10.3% |
| Median Sales Price*                      | \$135,000 | \$95,000 | - 29.6% | \$110,000    | \$99,000  | - 10.0% |
| Average Sales Price*                     | \$130,042 | \$87,714 | - 32.5% | \$117,629    | \$109,691 | - 6.7%  |
| Percent of Original List Price Received* | 94.5%     | 92.4%    | - 2.3%  | 92.9%        | 95.8%     | + 3.1%  |
| Average Days on Market Until Sale        | 110       | 62       | - 44.0% | 144          | 95        | - 33.9% |
| Inventory of Homes for Sale              | 43        | 30       | - 30.2% |              |           |         |
| Months Supply of Inventory               | 8.3       | 4.8      | - 42.3% |              |           |         |

<sup>\*</sup> Does not account for list prices from any previous listing contracts or seller concessions. | Activity for one month can sometimes look extreme due to small sample size.

<sup>\*\*</sup> Each dot represents the change in median sales price from the prior year using a 6-month weighted average. This means that each of the 6 months used in a dot are proportioned according to their share of sales during that period. | Current as of October 4, 2017. All data from RASE Multiple Listing Service. | Powered by ShowingTime 10K.