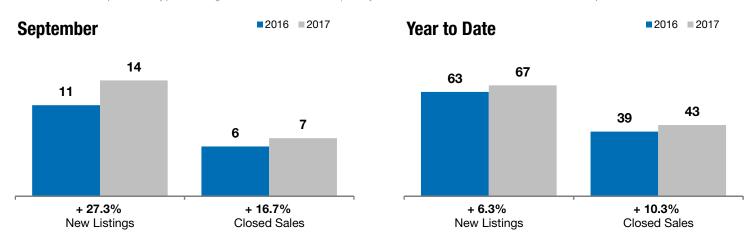

## Luverne

+ 27.3%

+ 16.7%

- 29.6%

Change in New Listings Change in Closed Sales

Change in **Median Sales Price** 

| Rock County, MN                          | September |          |         | rear to Date |           |         |
|------------------------------------------|-----------|----------|---------|--------------|-----------|---------|
|                                          | 2016      | 2017     | +/-     | 2016         | 2017      | +/-     |
| New Listings                             | 11        | 14       | + 27.3% | 63           | 67        | + 6.3%  |
| Closed Sales                             | 6         | 7        | + 16.7% | 39           | 43        | + 10.3% |
| Median Sales Price*                      | \$135,000 | \$95,000 | - 29.6% | \$110,000    | \$99,000  | - 10.0% |
| Average Sales Price*                     | \$130,042 | \$87,714 | - 32.5% | \$117,629    | \$109,691 | - 6.7%  |
| Percent of Original List Price Received* | 94.5%     | 92.4%    | - 2.3%  | 92.9%        | 95.8%     | + 3.1%  |
| Average Days on Market Until Sale        | 110       | 62       | - 44.0% | 144          | 95        | - 33.9% |
| Inventory of Homes for Sale              | 43        | 30       | - 30.2% |              |           |         |
| Months Supply of Inventory               | 8.3       | 4.8      | - 42.3% |              |           |         |