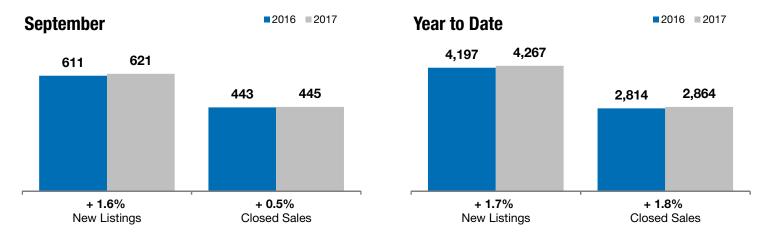

## **Sioux Falls MSA**

+ 1.6% + 0.5%

+ 7.9%

Change in New Listings Change in Closed Sales

Change in **Median Sales Price** 

| 4-County Metro Region                    | September |           |         | Year to Date |           |        |
|------------------------------------------|-----------|-----------|---------|--------------|-----------|--------|
|                                          | 2016      | 2017      | +/-     | 2016         | 2017      | +/-    |
| New Listings                             | 611       | 621       | + 1.6%  | 4,197        | 4,267     | + 1.7% |
| Closed Sales                             | 443       | 445       | + 0.5%  | 2,814        | 2,864     | + 1.8% |
| Median Sales Price*                      | \$190,000 | \$205,000 | + 7.9%  | \$186,000    | \$197,100 | + 6.0% |
| Average Sales Price*                     | \$225,830 | \$237,758 | + 5.3%  | \$216,187    | \$228,113 | + 5.5% |
| Percent of Original List Price Received* | 98.7%     | 98.9%     | + 0.2%  | 99.0%        | 99.4%     | + 0.4% |
| Average Days on Market Until Sale        | 78        | 74        | - 5.5%  | 87           | 83        | - 5.5% |
| Inventory of Homes for Sale              | 1,583     | 1,453     | - 8.2%  |              |           |        |
| Months Supply of Inventory               | 4.7       | 4.0       | - 13.0% |              |           |        |