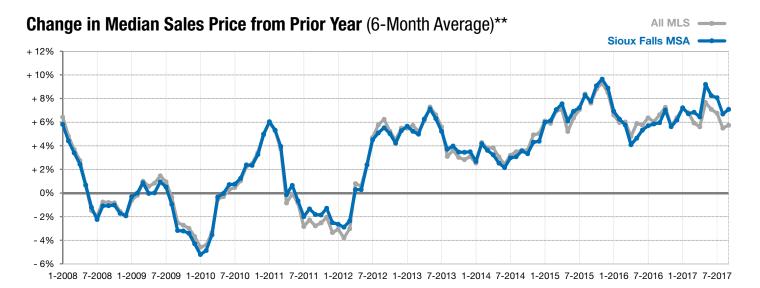

## **Sioux Falls MSA**

+ 1.6% + 0.5%

+ 7.9%

Change in New Listings Change in Closed Sales

Change in **Median Sales Price** 

| 4-County Metro Region                    | September |           |         | Year to Date |           |        |
|------------------------------------------|-----------|-----------|---------|--------------|-----------|--------|
|                                          | 2016      | 2017      | +/-     | 2016         | 2017      | +/-    |
| New Listings                             | 611       | 621       | + 1.6%  | 4,197        | 4,267     | + 1.7% |
| Closed Sales                             | 443       | 445       | + 0.5%  | 2,814        | 2,864     | + 1.8% |
| Median Sales Price*                      | \$190,000 | \$205,000 | + 7.9%  | \$186,000    | \$197,100 | + 6.0% |
| Average Sales Price*                     | \$225,830 | \$237,758 | + 5.3%  | \$216,187    | \$228,113 | + 5.5% |
| Percent of Original List Price Received* | 98.7%     | 98.9%     | + 0.2%  | 99.0%        | 99.4%     | + 0.4% |
| Average Days on Market Until Sale        | 78        | 74        | - 5.5%  | 87           | 83        | - 5.5% |
| Inventory of Homes for Sale              | 1,583     | 1,453     | - 8.2%  |              |           |        |
| Months Supply of Inventory               | 4.7       | 4.0       | - 13.0% |              |           |        |

<sup>\*</sup> Does not account for list prices from any previous listing contracts or seller concessions. | Activity for one month can sometimes look extreme due to small sample size.

<sup>\*\*</sup> Each dot represents the change in median sales price from the prior year using a 6-month weighted average. This means that each of the 6 months used in a dot are proportioned according to their share of sales during that period. | Current as of October 4, 2017. All data from RASE Multiple Listing Service. | Powered by ShowingTime 10K.