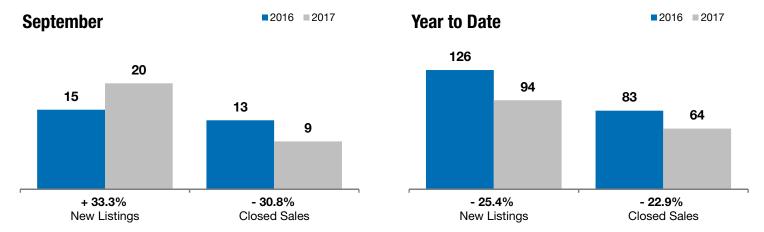

## **Local Market Update – September 2017**

A RESEARCH TOOL PROVIDED BY THE REALTOR® ASSOCIATION OF THE SIOUX EMPIRE, INC.

Tea

+ 33.3%

- 30.8%

- 1.4%

Change in **New Listings** 

Change in Closed Sales

Change in Median Sales Price

| Lincoln County, SD                       | September |           |         | Year to Date |           |         |
|------------------------------------------|-----------|-----------|---------|--------------|-----------|---------|
|                                          | 2016      | 2017      | +/-     | 2016         | 2017      | +/-     |
| New Listings                             | 15        | 20        | + 33.3% | 126          | 94        | - 25.4% |
| Closed Sales                             | 13        | 9         | - 30.8% | 83           | 64        | - 22.9% |
| Median Sales Price*                      | \$208,000 | \$205,000 | - 1.4%  | \$205,000    | \$207,750 | + 1.3%  |
| Average Sales Price*                     | \$221,406 | \$204,561 | - 7.6%  | \$229,206    | \$225,553 | - 1.6%  |
| Percent of Original List Price Received* | 99.3%     | 100.6%    | + 1.3%  | 99.0%        | 100.5%    | + 1.5%  |
| Average Days on Market Until Sale        | 75        | 61        | - 19.2% | 97           | 84        | - 13.4% |
| Inventory of Homes for Sale              | 43        | 38        | - 11.6% |              |           |         |
| Months Supply of Inventory               | 4.1       | 4.5       | + 9.4%  |              |           |         |