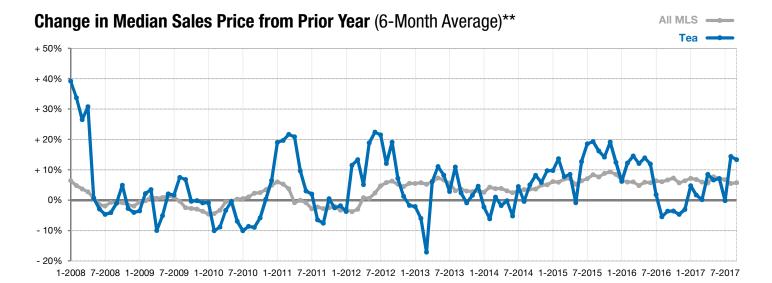

<sup>\*</sup> Does not account for list prices from any previous listing contracts or seller concessions. | Activity for one month can sometimes look extreme due to small sample size.

<sup>\*\*</sup> Each dot represents the change in median sales price from the prior year using a 6-month weighted average. This means that each of the 6 months used in a dot are proportioned according to their share of sales during that period. | Current as of October 4, 2017. All data from RASE Multiple Listing Service. | Powered by ShowingTime 10K.