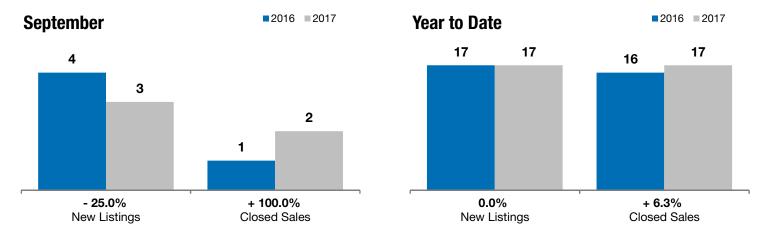

## **Valley Springs**

- 25.0%

+ 100.0%

- 51.7%

Change in New Listings Change in Closed Sales

Change in **Median Sales Price** 

| Minnehaha County, SD                     | September |           |          | rear to Date |           |         |
|------------------------------------------|-----------|-----------|----------|--------------|-----------|---------|
|                                          | 2016      | 2017      | +/-      | 2016         | 2017      | +/-     |
| New Listings                             | 4         | 3         | - 25.0%  | 17           | 17        | 0.0%    |
| Closed Sales                             | 1         | 2         | + 100.0% | 16           | 17        | + 6.3%  |
| Median Sales Price*                      | \$289,900 | \$139,950 | - 51.7%  | \$159,750    | \$180,000 | + 12.7% |
| Average Sales Price*                     | \$289,900 | \$139,950 | - 51.7%  | \$229,362    | \$281,219 | + 22.6% |
| Percent of Original List Price Received* | 93.8%     | 96.7%     | + 3.0%   | 97.3%        | 100.1%    | + 2.9%  |
| Average Days on Market Until Sale        | 148       | 55        | - 63.2%  | 127          | 82        | - 35.1% |
| Inventory of Homes for Sale              | 8         | 5         | - 37.5%  |              |           |         |
| Months Supply of Inventory               | 4.6       | 2.1       | - 55.0%  |              |           |         |