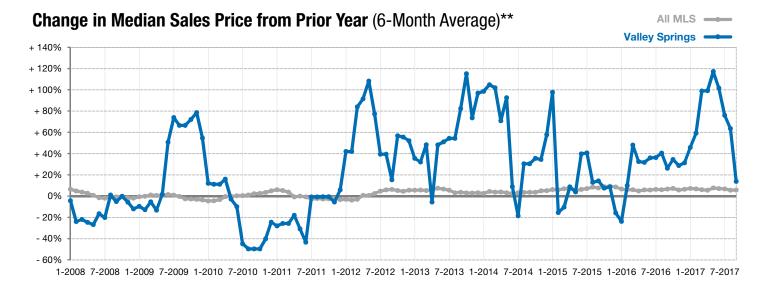

## **Valley Springs**

- 25.0%

+ 100.0%

- 51.7%

Change in New Listings Change in Closed Sales

Change in **Median Sales Price** 

| Minnehaha County, SD                     | September |           |          | rear to Date |           |         |
|------------------------------------------|-----------|-----------|----------|--------------|-----------|---------|
|                                          | 2016      | 2017      | +/-      | 2016         | 2017      | +/-     |
| New Listings                             | 4         | 3         | - 25.0%  | 17           | 17        | 0.0%    |
| Closed Sales                             | 1         | 2         | + 100.0% | 16           | 17        | + 6.3%  |
| Median Sales Price*                      | \$289,900 | \$139,950 | - 51.7%  | \$159,750    | \$180,000 | + 12.7% |
| Average Sales Price*                     | \$289,900 | \$139,950 | - 51.7%  | \$229,362    | \$281,219 | + 22.6% |
| Percent of Original List Price Received* | 93.8%     | 96.7%     | + 3.0%   | 97.3%        | 100.1%    | + 2.9%  |
| Average Days on Market Until Sale        | 148       | 55        | - 63.2%  | 127          | 82        | - 35.1% |
| Inventory of Homes for Sale              | 8         | 5         | - 37.5%  |              |           |         |
| Months Supply of Inventory               | 4.6       | 2.1       | - 55.0%  |              |           |         |

<sup>\*</sup> Does not account for list prices from any previous listing contracts or seller concessions. | Activity for one month can sometimes look extreme due to small sample size.

<sup>\*\*</sup> Each dot represents the change in median sales price from the prior year using a 6-month weighted average. This means that each of the 6 months used in a dot are proportioned according to their share of sales during that period. | Current as of October 4, 2017. All data from RASE Multiple Listing Service. | Powered by ShowingTime 10K.