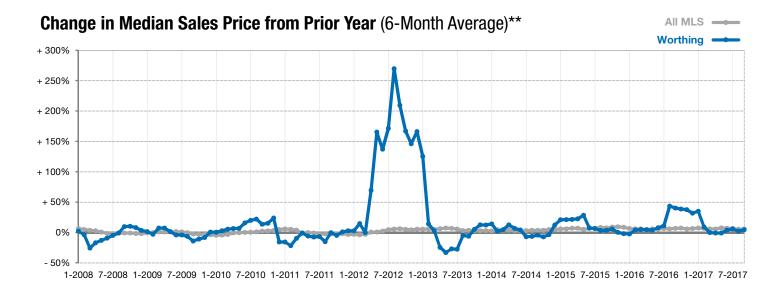

<sup>\*</sup> Does not account for list prices from any previous listing contracts or seller concessions. | Activity for one month can sometimes look extreme due to small sample size.

<sup>\*\*</sup> Each dot represents the change in median sales price from the prior year using a 6-month weighted average. This means that each of the 6 months used in a dot are proportioned according to their share of sales during that period. | Current as of October 4, 2017. All data from RASE Multiple Listing Service. | Powered by ShowingTime 10K.