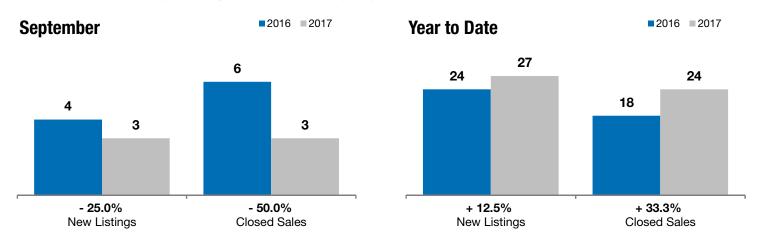

## Worthing

- 25.0%

- 50.0%

+ 17.9%

Change in **New Listings** 

Change in Closed Sales

Change in **Median Sales Price** 

| Lincoln County, SD                       | September |           |         | rear to Date |           |         |
|------------------------------------------|-----------|-----------|---------|--------------|-----------|---------|
|                                          | 2016      | 2017      | +/-     | 2016         | 2017      | +/-     |
| New Listings                             | 4         | 3         | - 25.0% | 24           | 27        | + 12.5% |
| Closed Sales                             | 6         | 3         | - 50.0% | 18           | 24        | + 33.3% |
| Median Sales Price*                      | \$169,600 | \$199,900 | + 17.9% | \$152,900    | \$163,200 | + 6.7%  |
| Average Sales Price*                     | \$174,950 | \$237,600 | + 35.8% | \$161,032    | \$166,017 | + 3.1%  |
| Percent of Original List Price Received* | 98.6%     | 99.0%     | + 0.5%  | 97.4%        | 99.7%     | + 2.3%  |
| Average Days on Market Until Sale        | 94        | 66        | - 29.4% | 89           | 83        | - 6.5%  |
| Inventory of Homes for Sale              | 8         | 7         | - 12.5% |              |           |         |
| Months Supply of Inventory               | 2.9       | 2.4       | - 15.8% |              |           |         |