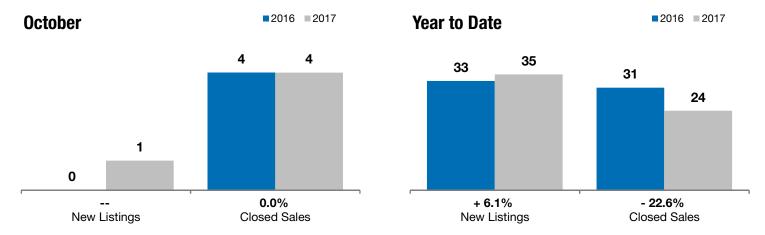

## **Local Market Update – October 2017**

A RESEARCH TOOL PROVIDED BY THE REALTOR® ASSOCIATION OF THE SIOUX EMPIRE, INC.

**Baltic** 

-- 0.0%

+ 20.6%

Change in **New Listings** 

Change in Closed Sales

Change in Median Sales Price

| Minnehaha County, SD                     | October   |           |         | Year to Date |           |         |
|------------------------------------------|-----------|-----------|---------|--------------|-----------|---------|
|                                          | 2016      | 2017      | +/-     | 2016         | 2017      | +/-     |
| New Listings                             | 0         | 1         |         | 33           | 35        | + 6.1%  |
| Closed Sales                             | 4         | 4         | 0.0%    | 31           | 24        | - 22.6% |
| Median Sales Price*                      | \$147,500 | \$177,950 | + 20.6% | \$160,000    | \$174,450 | + 9.0%  |
| Average Sales Price*                     | \$181,125 | \$188,225 | + 3.9%  | \$170,903    | \$208,815 | + 22.2% |
| Percent of Original List Price Received* | 96.3%     | 98.7%     | + 2.5%  | 98.0%        | 98.3%     | + 0.4%  |
| Average Days on Market Until Sale        | 77        | 59        | - 22.9% | 78           | 63        | - 19.0% |
| Inventory of Homes for Sale              | 4         | 7         | + 75.0% |              |           |         |
| Months Supply of Inventory               | 1.4       | 2.3       | + 70.1% |              |           |         |