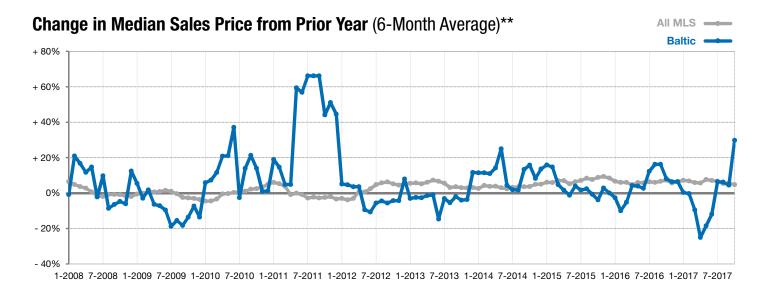

<sup>\*</sup> Does not account for list prices from any previous listing contracts or seller concessions. | Activity for one month can sometimes look extreme due to small sample size.

<sup>\*\*</sup> Each dot represents the change in median sales price from the prior year using a 6-month weighted average. This means that each of the 6 months used in a dot are proportioned according to their share of sales during that period. | Current as of November 1, 2017. All data from RASE Multiple Listing Service. | Powered by ShowingTime 10K.