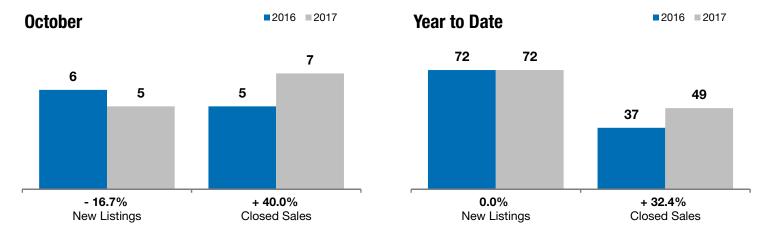

## **Canton**

- 16.7%

+ 40.0%

+ 9.7%

Change in New Listings Change in Closed Sales

Change in Median Sales Price

| Lincoln County, SD                       | October   |           |         | Year to Date |           |         |
|------------------------------------------|-----------|-----------|---------|--------------|-----------|---------|
|                                          | 2016      | 2017      | +/-     | 2016         | 2017      | +/-     |
| New Listings                             | 6         | 5         | - 16.7% | 72           | 72        | 0.0%    |
| Closed Sales                             | 5         | 7         | + 40.0% | 37           | 49        | + 32.4% |
| Median Sales Price*                      | \$145,000 | \$159,000 | + 9.7%  | \$142,500    | \$154,000 | + 8.1%  |
| Average Sales Price*                     | \$140,380 | \$155,214 | + 10.6% | \$154,850    | \$189,012 | + 22.1% |
| Percent of Original List Price Received* | 97.8%     | 98.5%     | + 0.7%  | 97.8%        | 98.9%     | + 1.2%  |
| Average Days on Market Until Sale        | 104       | 71        | - 31.3% | 94           | 104       | + 10.0% |
| Inventory of Homes for Sale              | 29        | 22        | - 24.1% |              |           |         |
| Months Supply of Inventory               | 8.1       | 4.2       | - 48.2% |              |           |         |