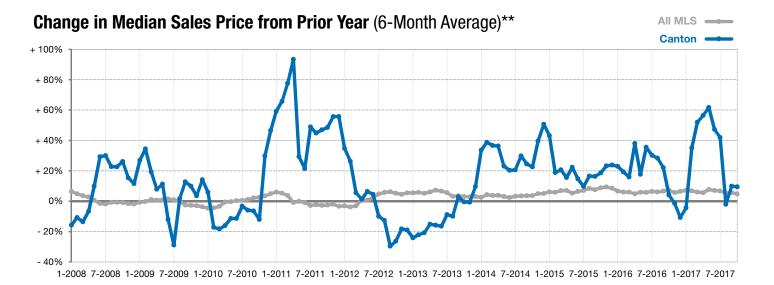

<sup>\*</sup> Does not account for list prices from any previous listing contracts or seller concessions. | Activity for one month can sometimes look extreme due to small sample size.

<sup>\*\*</sup> Each dot represents the change in median sales price from the prior year using a 6-month weighted average. This means that each of the 6 months used in a dot are proportioned according to their share of sales during that period. | Current as of November 1, 2017. All data from RASE Multiple Listing Service. | Powered by ShowingTime 10K.