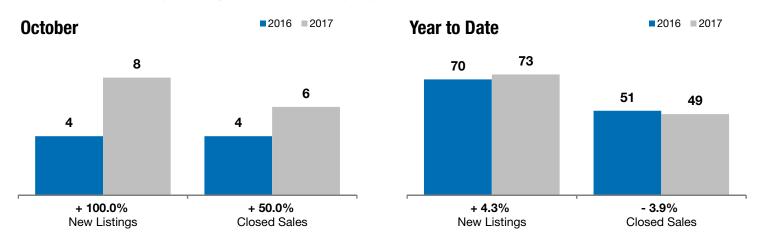

## **Hartford**

+ 100.0%

+ 50.0%

+ 2.0%

Change in New Listings

Octobor

Change in Closed Sales

Change in **Median Sales Price** 

Voor to Data

| Minnehaha County, SD                     | October   |           |          | rear to Date |           |         |
|------------------------------------------|-----------|-----------|----------|--------------|-----------|---------|
|                                          | 2016      | 2017      | +/-      | 2016         | 2017      | +/-     |
| New Listings                             | 4         | 8         | + 100.0% | 70           | 73        | + 4.3%  |
| Closed Sales                             | 4         | 6         | + 50.0%  | 51           | 49        | - 3.9%  |
| Median Sales Price*                      | \$245,651 | \$250,500 | + 2.0%   | \$221,500    | \$199,900 | - 9.8%  |
| Average Sales Price*                     | \$300,300 | \$252,583 | - 15.9%  | \$265,040    | \$219,567 | - 17.2% |
| Percent of Original List Price Received* | 100.0%    | 97.2%     | - 2.8%   | 98.8%        | 98.4%     | - 0.5%  |
| Average Days on Market Until Sale        | 77        | 93        | + 21.0%  | 85           | 99        | + 16.9% |
| Inventory of Homes for Sale              | 19        | 22        | + 15.8%  |              |           |         |
| Months Supply of Inventory               | 3.7       | 4.2       | + 13.8%  |              |           |         |