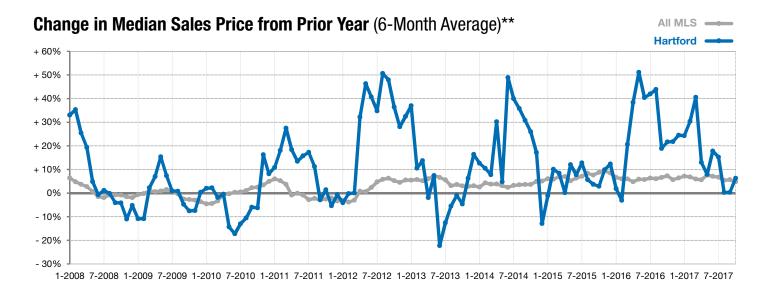

<sup>\*</sup> Does not account for list prices from any previous listing contracts or seller concessions. | Activity for one month can sometimes look extreme due to small sample size.

<sup>\*\*</sup> Each dot represents the change in median sales price from the prior year using a 6-month weighted average. This means that each of the 6 months used in a dot are proportioned according to their share of sales during that period. | Current as of November 1, 2017. All data from RASE Multiple Listing Service. | Powered by ShowingTime 10K.