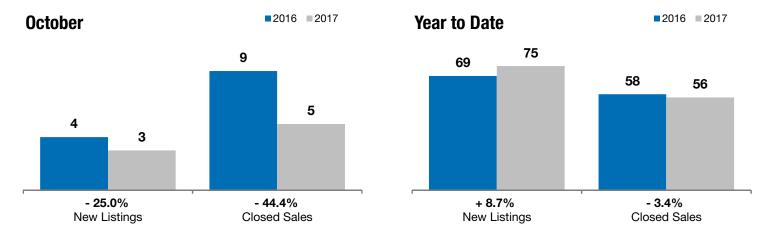

## Luverne

- 25.0%

- 44.4%

+ 22.2%

Change in **New Listings** 

Change in **Closed Sales** 

Change in **Median Sales Price** 

| Rock County, MN                          |           | October   |         |           | Year to Date |         |  |
|------------------------------------------|-----------|-----------|---------|-----------|--------------|---------|--|
|                                          | 2016      | 2017      | +/-     | 2016      | 2017         | +/-     |  |
| New Listings                             | 4         | 3         | - 25.0% | 69        | 75           | + 8.7%  |  |
| Closed Sales                             | 9         | 5         | - 44.4% | 58        | 56           | - 3.4%  |  |
| Median Sales Price*                      | \$90,000  | \$110,000 | + 22.2% | \$96,464  | \$103,500    | + 7.3%  |  |
| Average Sales Price*                     | \$115,647 | \$109,600 | - 5.2%  | \$113,498 | \$110,655    | - 2.5%  |  |
| Percent of Original List Price Received* | 92.1%     | 97.9%     | + 6.3%  | 92.9%     | 96.1%        | + 3.5%  |  |
| Average Days on Market Until Sale        | 204       | 70        | - 65.5% | 144       | 96           | - 33.8% |  |
| Inventory of Homes for Sale              | 28        | 20        | - 28.6% |           |              |         |  |
| Months Supply of Inventory               | 4.9       | 3.4       | - 31.6% |           |              |         |  |