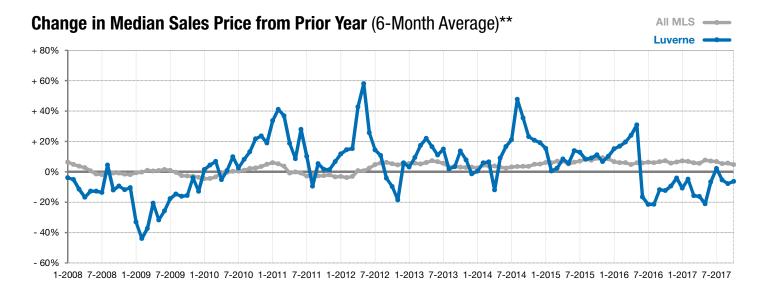

<sup>\*</sup> Does not account for list prices from any previous listing contracts or seller concessions. | Activity for one month can sometimes look extreme due to small sample size.

<sup>\*\*</sup> Each dot represents the change in median sales price from the prior year using a 6-month weighted average. This means that each of the 6 months used in a dot are proportioned according to their share of sales during that period. | Current as of November 1, 2017. All data from RASE Multiple Listing Service. | Powered by ShowingTime 10K.