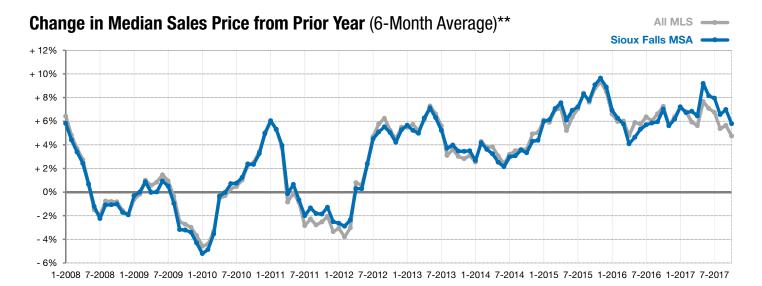

<sup>\*</sup> Does not account for list prices from any previous listing contracts or seller concessions. | Activity for one month can sometimes look extreme due to small sample size.

<sup>\*\*</sup> Each dot represents the change in median sales price from the prior year using a 6-month weighted average. This means that each of the 6 months used in a dot are proportioned according to their share of sales during that period. | Current as of November 1, 2017. All data from RASE Multiple Listing Service. | Powered by ShowingTime 10K.