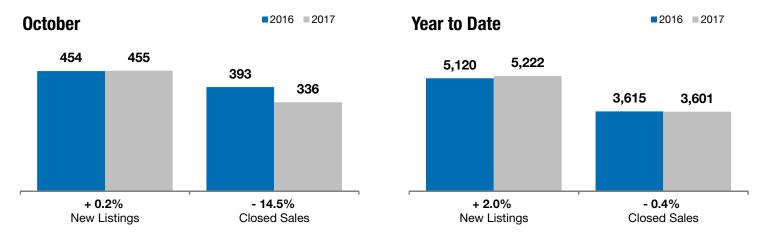

## **Sioux Falls MSA**

+ 0.2% - 14.5%

+ 7.4%

Change in New Listings Change in Closed Sales

Change in **Median Sales Price** 

| 4-County Metro Region                    | October   |           |         | Year to Date |           |        |
|------------------------------------------|-----------|-----------|---------|--------------|-----------|--------|
|                                          | 2016      | 2017      | +/-     | 2016         | 2017      | +/-    |
| New Listings                             | 454       | 455       | + 0.2%  | 5,120        | 5,222     | + 2.0% |
| Closed Sales                             | 393       | 336       | - 14.5% | 3,615        | 3,601     | - 0.4% |
| Median Sales Price*                      | \$181,989 | \$195,426 | + 7.4%  | \$185,625    | \$197,500 | + 6.4% |
| Average Sales Price*                     | \$205,099 | \$221,612 | + 8.1%  | \$215,428    | \$226,979 | + 5.4% |
| Percent of Original List Price Received* | 98.8%     | 99.0%     | + 0.2%  | 99.0%        | 99.3%     | + 0.4% |
| Average Days on Market Until Sale        | 85        | 78        | - 8.2%  | 86           | 81        | - 6.3% |
| Inventory of Homes for Sale              | 1,403     | 1,243     | - 11.4% |              |           |        |
| Months Supply of Inventory               | 4.1       | 3.4       | - 15.3% |              |           |        |