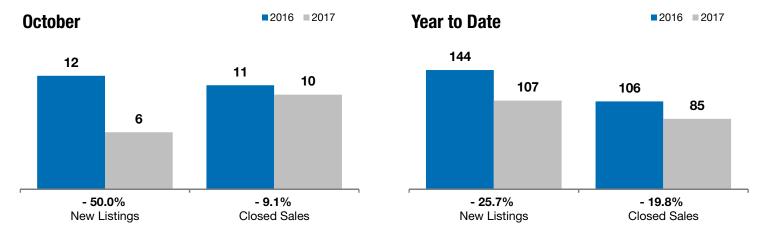

## **Local Market Update – October 2017**

A RESEARCH TOOL PROVIDED BY THE REALTOR® ASSOCIATION OF THE SIOUX EMPIRE, INC.

Tea

- 50.0%

- 9.1%

- 8.5%

Change in **New Listings** 

Change in Closed Sales

Change in Median Sales Price

| Lincoln County, SD                       |           | October   |         |           | Year to Date |         |  |
|------------------------------------------|-----------|-----------|---------|-----------|--------------|---------|--|
|                                          | 2016      | 2017      | +/-     | 2016      | 2017         | +/-     |  |
| New Listings                             | 12        | 6         | - 50.0% | 144       | 107          | - 25.7% |  |
| Closed Sales                             | 11        | 10        | - 9.1%  | 106       | 85           | - 19.8% |  |
| Median Sales Price*                      | \$240,000 | \$219,525 | - 8.5%  | \$204,500 | \$209,000    | + 2.2%  |  |
| Average Sales Price*                     | \$248,845 | \$236,965 | - 4.8%  | \$229,044 | \$223,508    | - 2.4%  |  |
| Percent of Original List Price Received* | 94.4%     | 98.6%     | + 4.5%  | 98.7%     | 100.1%       | + 1.4%  |  |
| Average Days on Market Until Sale        | 93        | 68        | - 27.0% | 101       | 79           | - 21.5% |  |
| Inventory of Homes for Sale              | 32        | 24        | - 25.0% |           |              |         |  |
| Months Supply of Inventory               | 3.3       | 3.0       | - 10.3% |           |              |         |  |