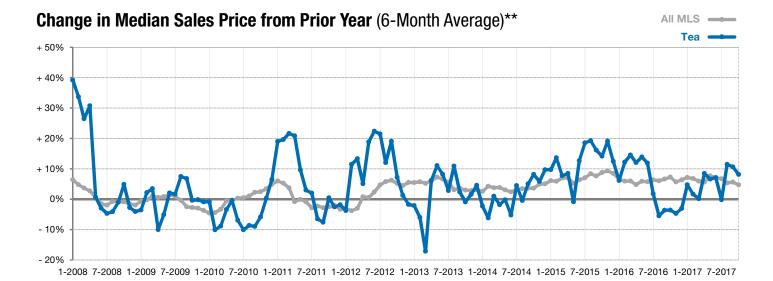

<sup>\*</sup> Does not account for list prices from any previous listing contracts or seller concessions. | Activity for one month can sometimes look extreme due to small sample size.

<sup>\*\*</sup> Each dot represents the change in median sales price from the prior year using a 6-month weighted average. This means that each of the 6 months used in a dot are proportioned according to their share of sales during that period. | Current as of November 1, 2017. All data from RASE Multiple Listing Service. | Powered by ShowingTime 10K.