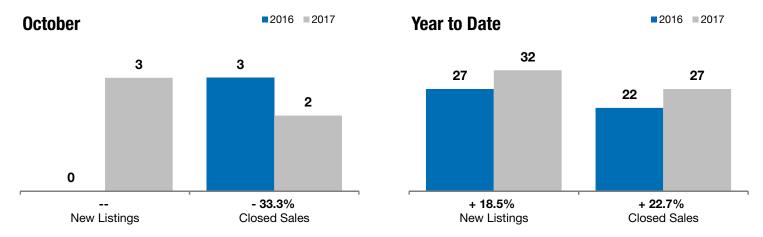

## Worthing

-- - 33.3%

+ 30.8%

Change in New Listings Change in Closed Sales

Change in Median Sales Price

| Lincoln County, SD                       | October   |           |         | Year to Date |           |         |
|------------------------------------------|-----------|-----------|---------|--------------|-----------|---------|
|                                          | 2016      | 2017      | +/-     | 2016         | 2017      | +/-     |
| New Listings                             | 0         | 3         |         | 27           | 32        | + 18.5% |
| Closed Sales                             | 3         | 2         | - 33.3% | 22           | 27        | + 22.7% |
| Median Sales Price*                      | \$128,000 | \$167,450 | + 30.8% | \$152,250    | \$163,500 | + 7.4%  |
| Average Sales Price*                     | \$129,300 | \$167,450 | + 29.5% | \$156,450    | \$166,344 | + 6.3%  |
| Percent of Original List Price Received* | 100.0%    | 98.9%     | - 1.1%  | 97.8%        | 99.6%     | + 1.9%  |
| Average Days on Market Until Sale        | 69        | 55        | - 20.3% | 84           | 80        | - 4.0%  |
| Inventory of Homes for Sale              | 6         | 9         | + 50.0% |              |           |         |
| Months Supply of Inventory               | 2.5       | 3.2       | + 27.7% |              |           |         |