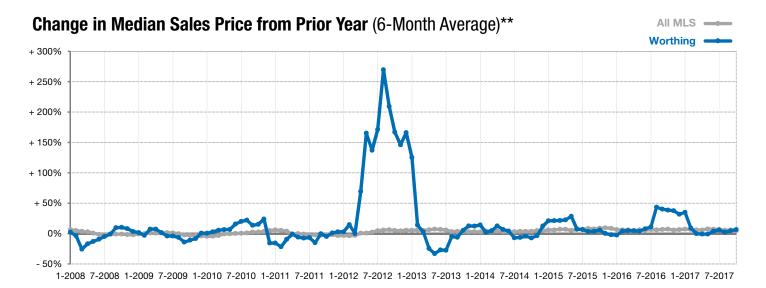

<sup>\*</sup> Does not account for list prices from any previous listing contracts or seller concessions. | Activity for one month can sometimes look extreme due to small sample size.

<sup>\*\*</sup> Each dot represents the change in median sales price from the prior year using a 6-month weighted average. This means that each of the 6 months used in a dot are proportioned according to their share of sales during that period. | Current as of November 1, 2017. All data from RASE Multiple Listing Service. | Powered by ShowingTime 10K.